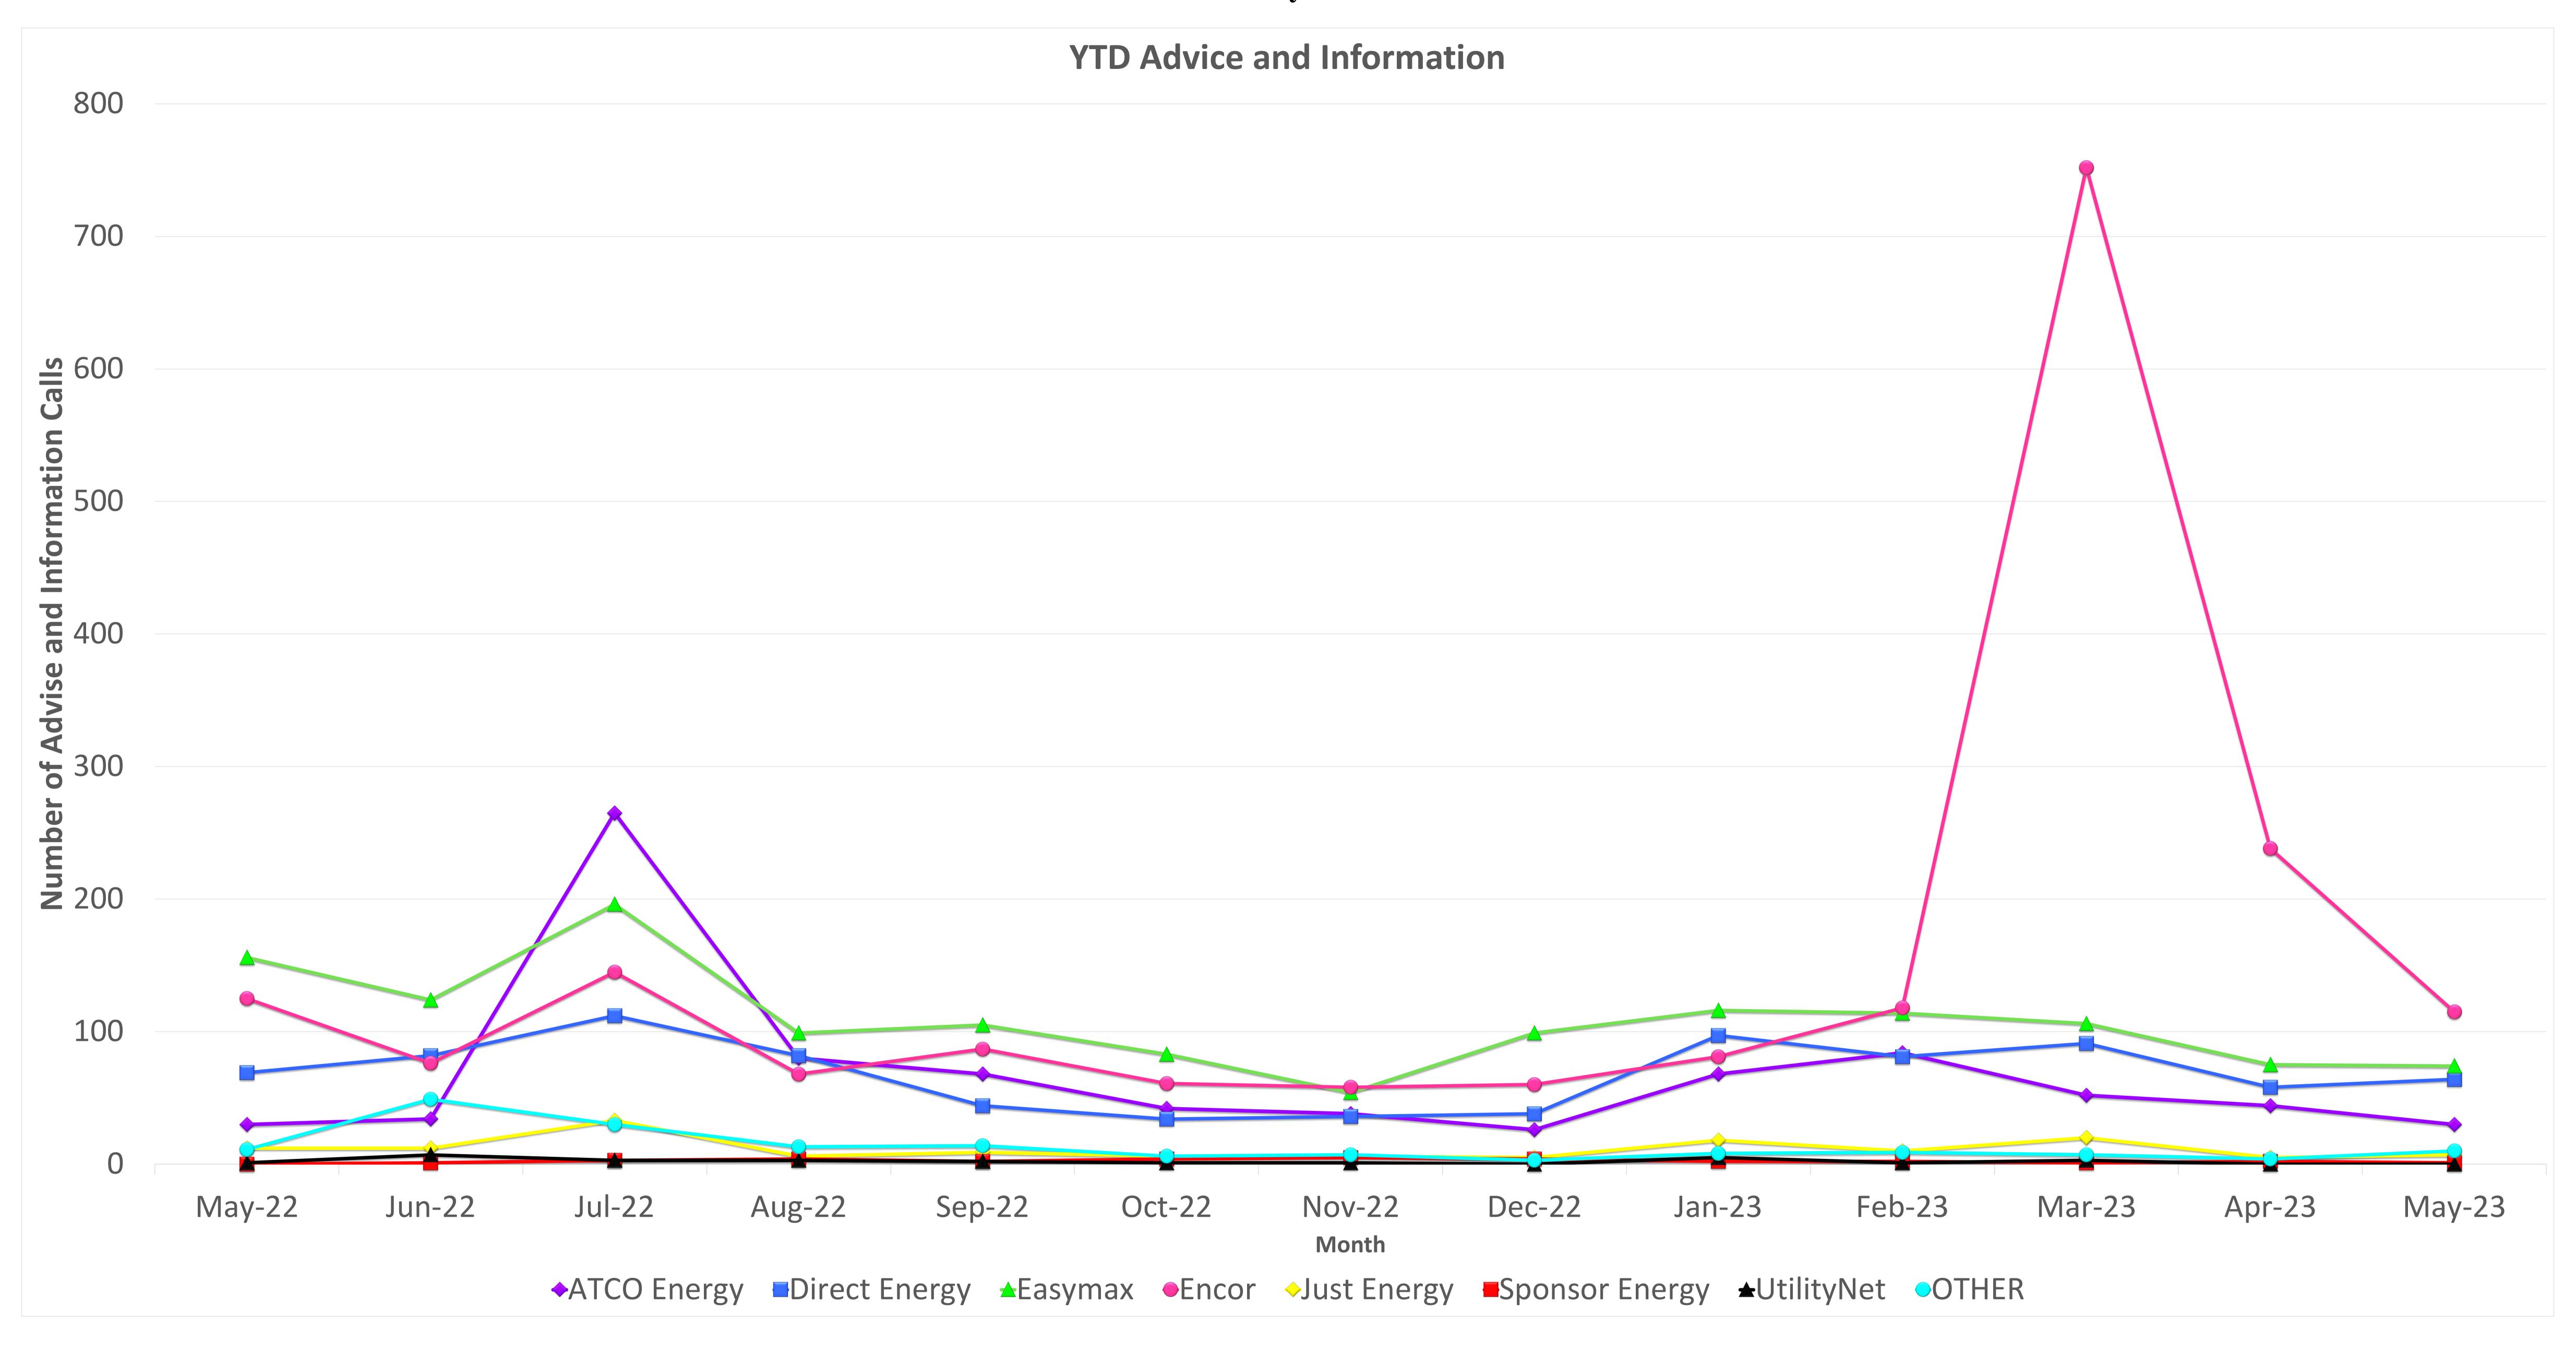

#### COMPETITIVE MEDIATION SUMMARY REPORT May 2023

|                  | ATCO Energy            |           | Direct Energy          |           | Easymax                |           | Encor                  |           | Just Energy            |           | Sponsor Energy         |           | UtilityNet             |           | OTHER                  |           |
|------------------|------------------------|-----------|------------------------|-----------|------------------------|-----------|------------------------|-----------|------------------------|-----------|------------------------|-----------|------------------------|-----------|------------------------|-----------|
| Category         | Advice and Information | Mediation |
| Billing          | 4                      | 0         | 12                     | 1         | 5                      | 3         | 8                      | 3         | 1                      | 1         | 0                      | 0         | 0                      | 0         | 2                      | 1         |
| Carbon Levy      | 0                      | 0         | 0                      | 0         | 1                      | 0         | 0                      | 0         | 0                      | 0         | 0                      | 0         | 0                      | 0         | 0                      | 0         |
| Contracts        | 0                      | 0         | 9                      | 2         | 9                      | 0         | 3                      | 1         | 4                      | 1         | 0                      | 0         | 0                      | 0         | 6                      | 1         |
| Customer Service | 8                      | 0         | 19                     | 0         | 53                     | 1         | 53                     | 0         | 0                      | 0         | 0                      | 0         | 0                      | 0         | 1                      | 0         |
| Disconnection    | 0                      | 0         | 4                      | 1         | 0                      | 0         | 2                      | 0         | 0                      | 0         | 0                      | 0         | 0                      | 0         | 0                      | 0         |
| Distribution     | 3                      | 0         | 1                      | 0         | 1                      | 0         | 5                      | 1         | 0                      | 1         | 0                      | 0         | 0                      | 0         | 0                      | 0         |
| Education        | 13                     | 0         | 14                     | 0         | 1                      | 0         | 40                     | 1         | 1                      | 0         | 1                      | 0         | 0                      | 0         | 1                      | 0         |
| Metering         | 1                      | 0         | 1                      | 0         | 0                      | 0         | 3                      | 0         | 0                      | 0         | 0                      | 0         | 0                      | 0         | 0                      | 0         |
| Other            | 1                      | 0         | 4                      | 0         | 4                      | 0         | 1                      | 0         | 1                      | 0         | 0                      | 0         | 0                      | 0         | 0                      | 0         |
| Total            | 30                     | 0         | 64                     | 4         | 74                     | 4         | 115                    | 6         | 7                      | 3         | 1                      | 0         | 0                      | 0         | 10                     | 2         |

The calls reported above reflect calls and emails directly from the consumer to the UCA and do not reflect direct calls to the retailers. Because each consumer contact can pertain to more than one issue or retailer, the number of issues. The total number of issues presented are straight data tracked by the UCA Mediation Team for the specified date range and do not reflect the wide variations in the size of each company's customer base. Service Providers vary in size from ~10,000 customers to several million customers.

Calls listed under Advice and Information reflect a consumer calling with general questions. Mediations are when the UCA is required to contact the energy company for assistance; not all mediation calls are necessarily complaints against the company.