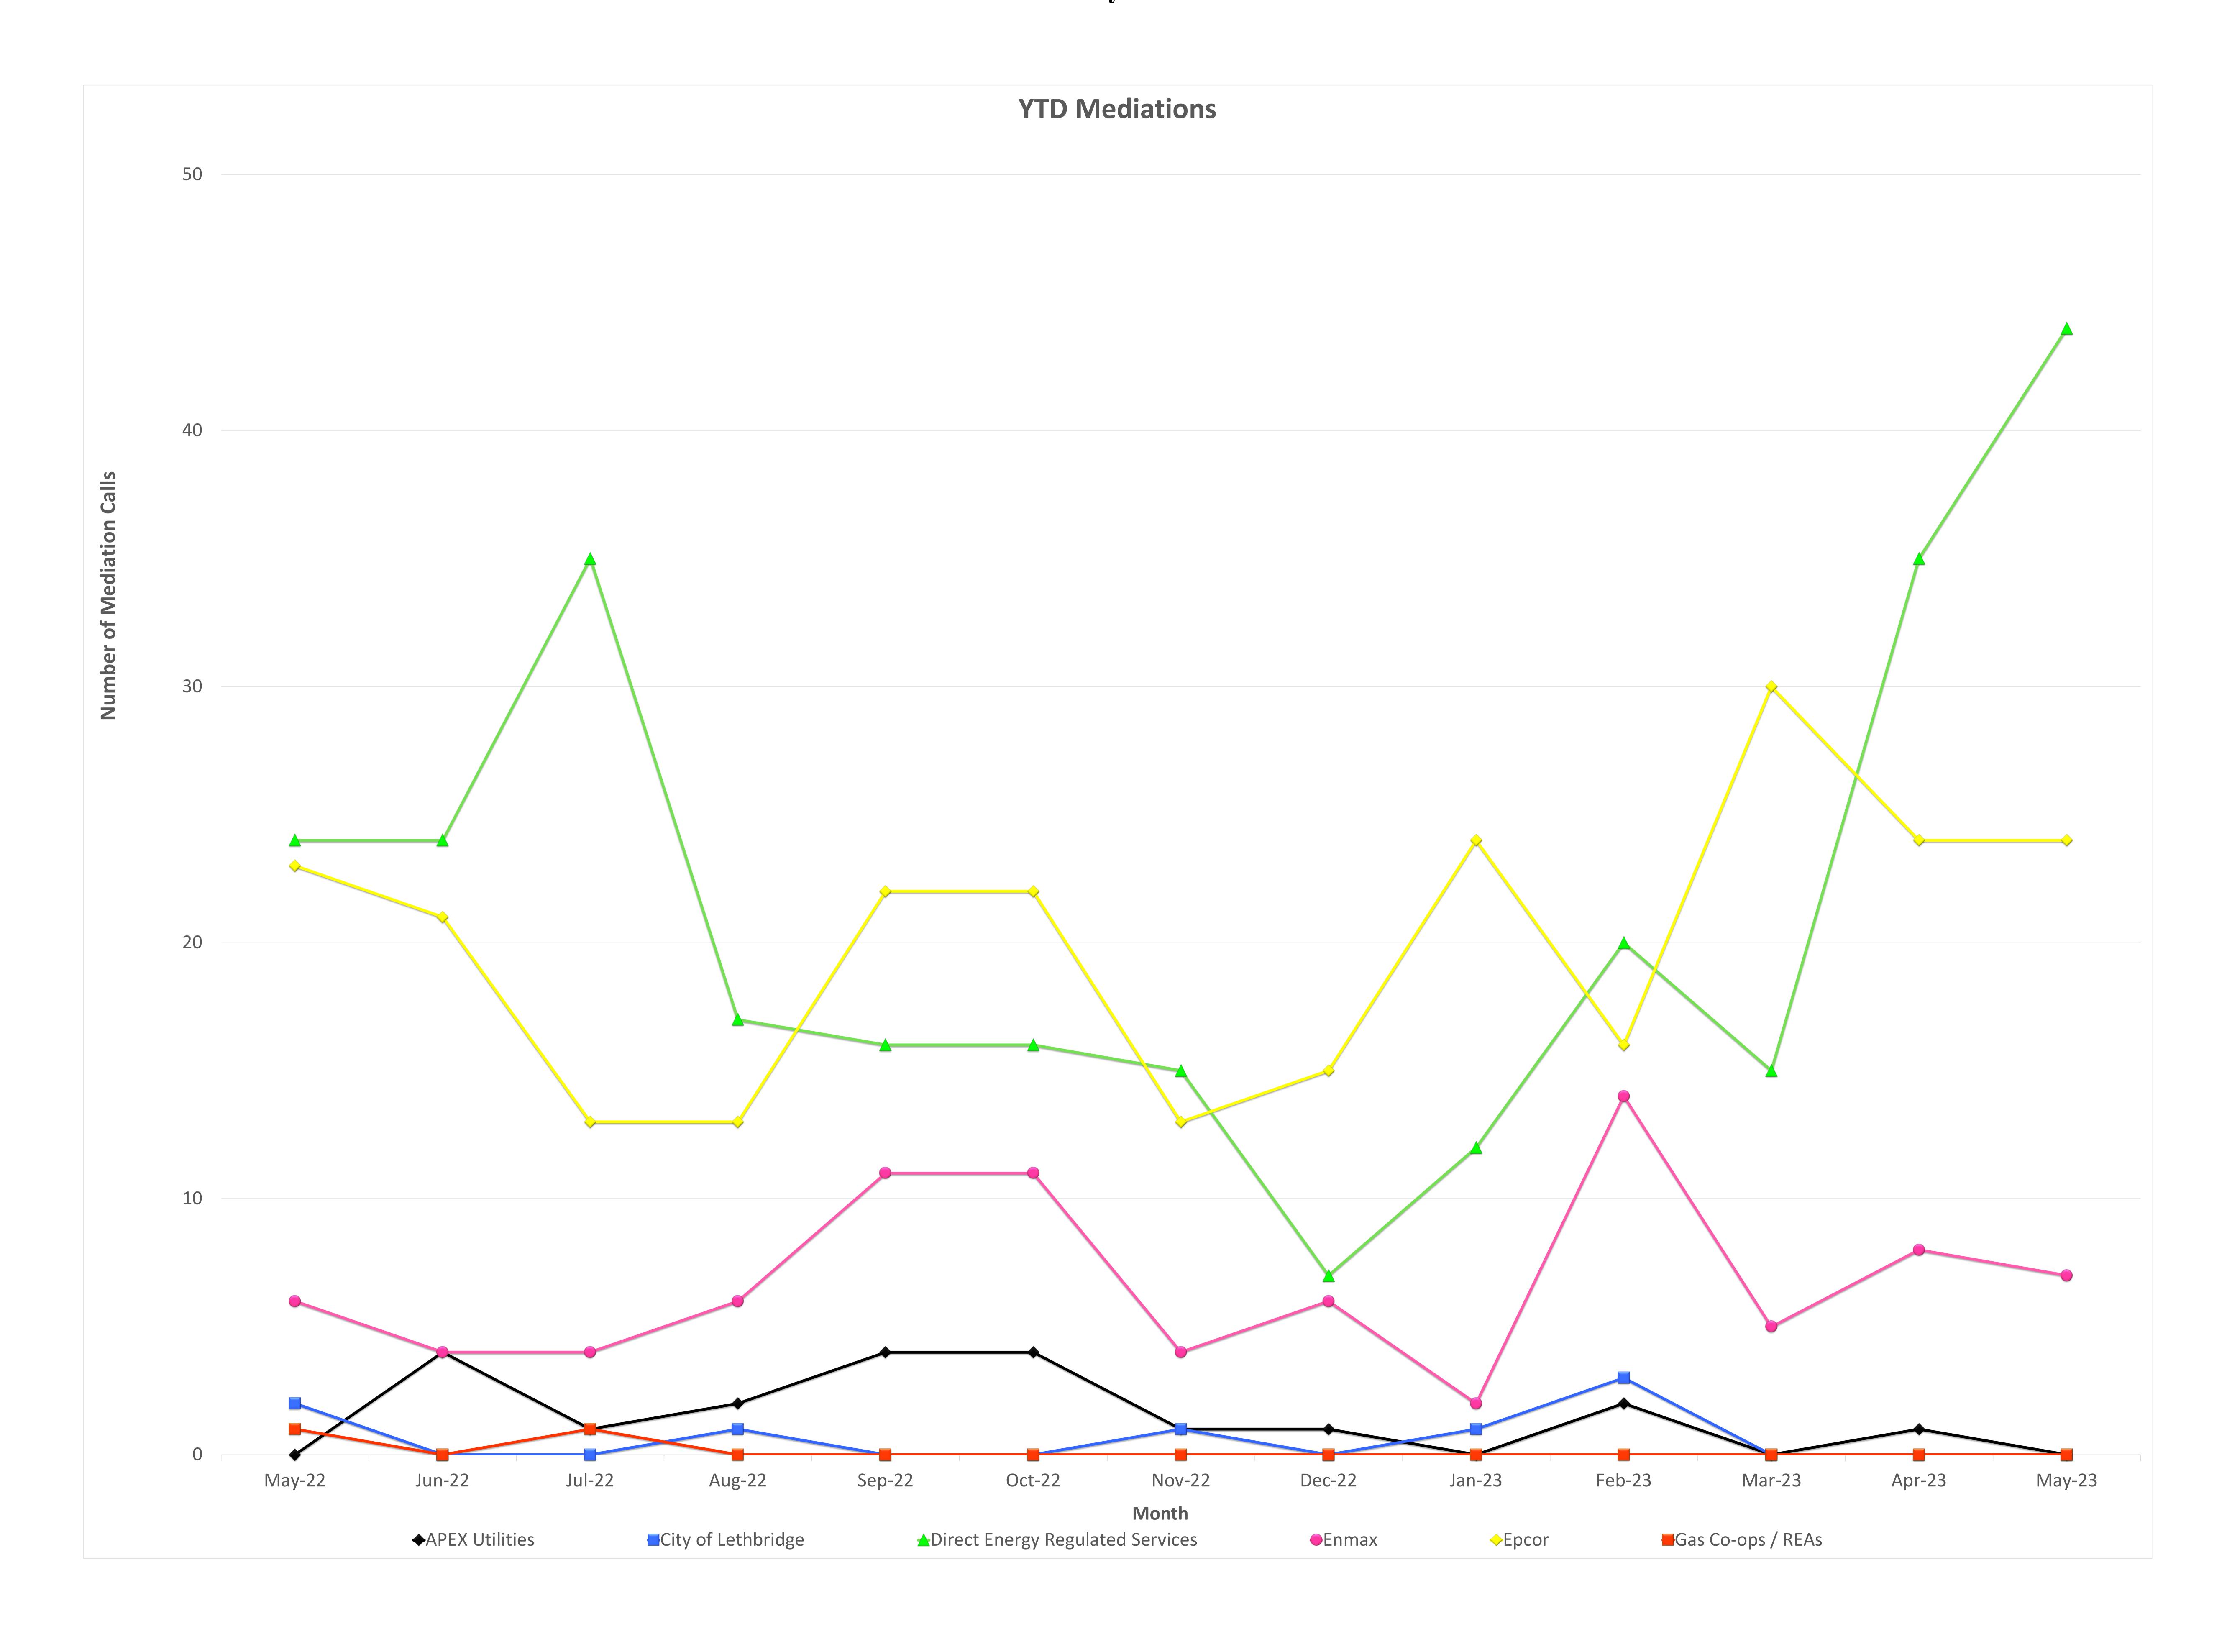

#### REGULATED MEDIATION SUMMARY REPORT May 2023

| Category                | APEX Utilities         |           | CITY of LETHBRIDGE     |           | DIRECT ENERGY          |           | ENMAX                  |           | EPCOR                  |           | GAS CO-OP/REA          |           |
|-------------------------|------------------------|-----------|------------------------|-----------|------------------------|-----------|------------------------|-----------|------------------------|-----------|------------------------|-----------|
|                         | Advice and Information | Mediation |
| Billing                 | 0                      | 0         | 1                      | 0         | 22                     | 15        | 17                     | 3         | 26                     | 6         | 0                      | 0         |
| Carbon Levy             | 1                      | 0         | 0                      | 0         | 1                      | 0         | 0                      | 0         | 0                      | 0         | 0                      | 0         |
| Contracts               | 0                      | 0         | 0                      | 0         | 1                      | 0         | 1                      | 1         | 0                      | 0         | 0                      | 0         |
| <b>Customer Service</b> | 0                      | 0         | 0                      | 0         | 28                     | 1         | 92                     | 0         | 267                    | 0         | 0                      | 0         |
| Disconnection           | 2                      | 0         | 0                      | 0         | 25                     | 21        | 11                     | 1         | 30                     | 13        | 0                      | 0         |
| Distribution            | 1                      | 0         | 0                      | 0         | 4                      | 3         | 2                      | 0         | 1                      | 0         | 0                      | 0         |
| Education               | 0                      | 0         | 0                      | 0         | 73                     | 3         | 63                     | 1         | 185                    | 2         | 1                      | 0         |
| Metering                | 0                      | 0         | 0                      | 0         | 3                      | 0         | 1                      | 0         | 3                      | 2         | 0                      | 0         |
| Other                   | 1                      | 0         | 0                      | 0         | 2                      | 1         | 4                      | 1         | 13                     | 1         | 0                      | 0         |
| Total                   | 5                      | 0         | 1                      | 0         | 159                    | 44        | 191                    | 7         | <b>525</b>             | 24        | 1                      | 0         |

The calls reported above reflect calls and emails directly from the consumer to the UCA and do not reflect direct calls to the retailers. Because each consumer contact can pertain to more than one issue or retailer, the number of issues listed above may be greater than the actual number of consumer contacts received by the UCA.

The total number of issues presented are straight data tracked by the UCA Mediation Team for the specified date range and do not reflect the wide variations in the size of each company's customer base. Service Providers vary in size from ~10,000 customers to several million customers.

Calls listed under Advice and Information reflect a consumer calling with general questions. Mediations are when the UCA is required to contact the energy company for assistance; not all mediation calls are necessarily complaints against the company