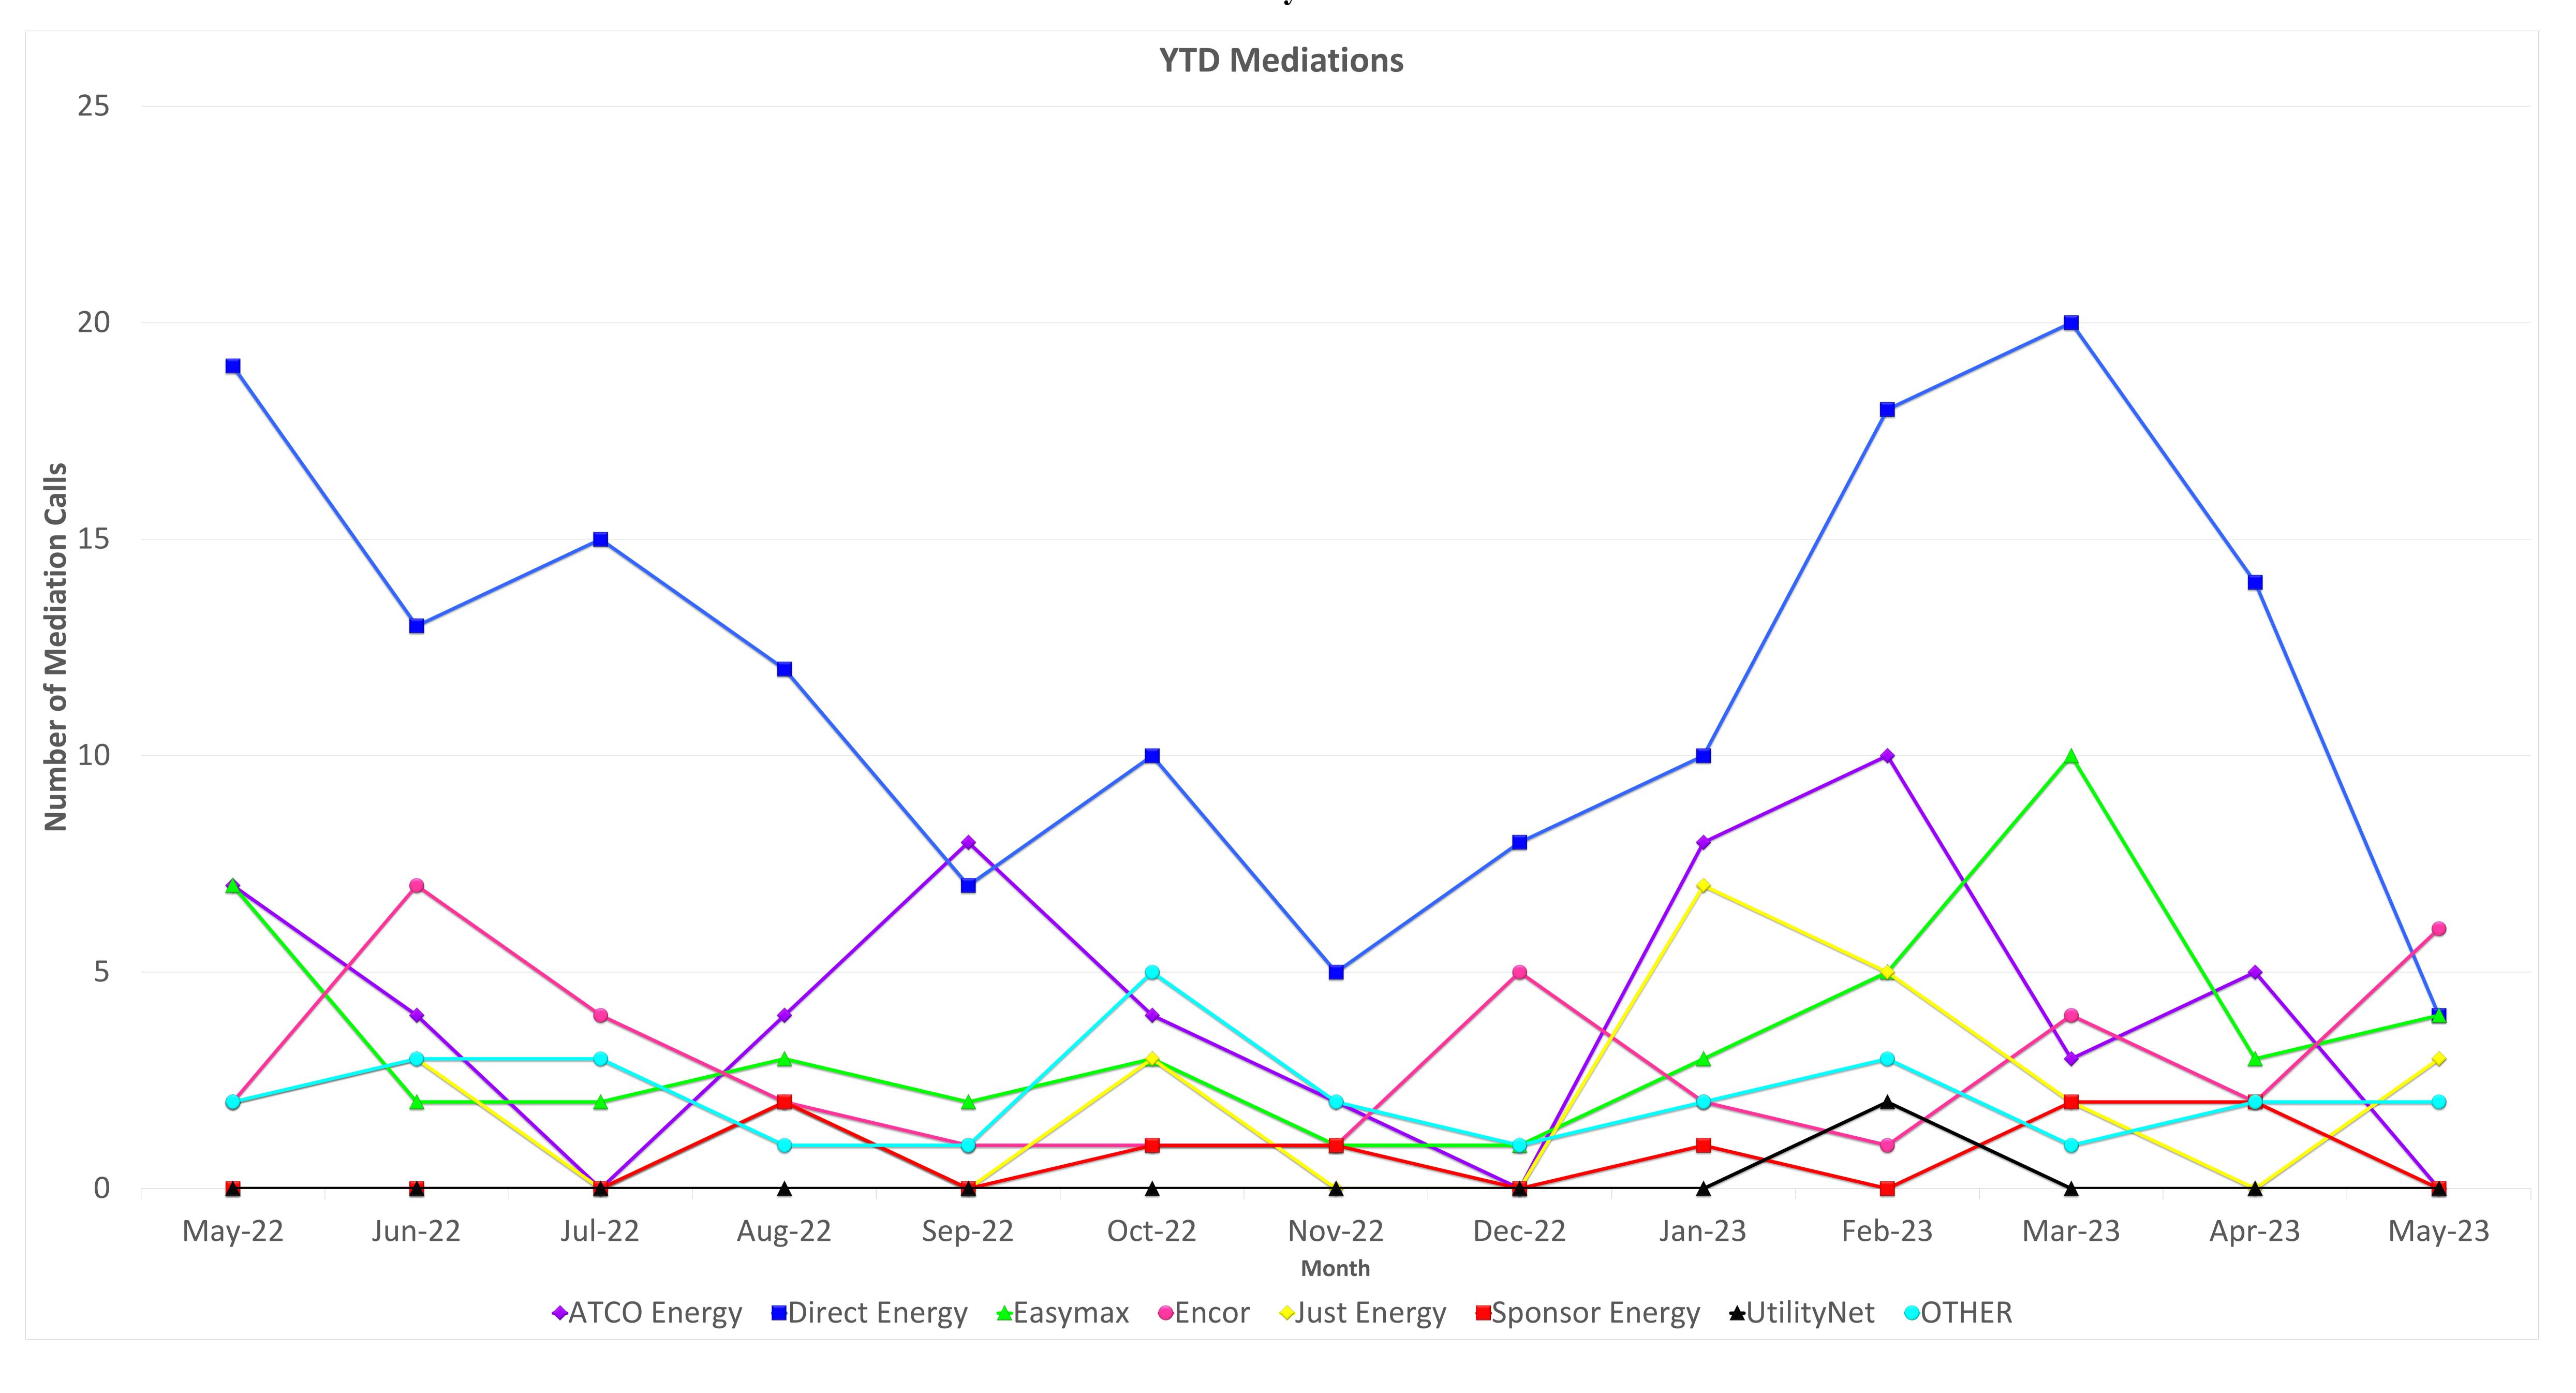

#### COMPETITIVE MEDIATION SUMMARY REPORT May 2023

|                  | ATCO Energy            |           | Direct Energy          |           | Easymax                |           | Encor                  |           | Just Energy            |           | Sponsor Energy         |           | UtilityNet             |           | OTHER                  |           |
|------------------|------------------------|-----------|------------------------|-----------|------------------------|-----------|------------------------|-----------|------------------------|-----------|------------------------|-----------|------------------------|-----------|------------------------|-----------|
| Category         | Advice and Information | Mediation |
| Billing          | 4                      | 0         | 12                     | 1         | 5                      | 3         | 8                      | 3         | 1                      | 1         | 0                      | 0         | 0                      | 0         | 2                      | 1         |
| Carbon Levy      | 0                      | 0         | 0                      | 0         | 1                      | 0         | 0                      | 0         | 0                      | 0         | 0                      | 0         | 0                      | 0         | 0                      | 0         |
| Contracts        | 0                      | 0         | 9                      | 2         | 9                      | 0         | 3                      | 1         | 4                      | 1         | 0                      | 0         | 0                      | 0         | 6                      | 1         |
| Customer Service | 8                      | 0         | 19                     | 0         | 53                     | 1         | 53                     | 0         | 0                      | 0         | 0                      | 0         | 0                      | 0         | 1                      | 0         |
| Disconnection    | 0                      | 0         | 4                      | 1         | 0                      | 0         | 2                      | 0         | 0                      | 0         | 0                      | 0         | 0                      | 0         | 0                      | 0         |
| Distribution     | 3                      | 0         | 1                      | 0         | 1                      | 0         | 5                      | 1         | 0                      | 1         | 0                      | 0         | 0                      | 0         | 0                      | 0         |
| Education        | 13                     | 0         | 14                     | 0         | 1                      | 0         | 40                     | 1         | 1                      | 0         | 1                      | 0         | 0                      | 0         | 1                      | 0         |
| Metering         | 1                      | 0         | 1                      | 0         | 0                      | 0         | 3                      | 0         | 0                      | 0         | 0                      | 0         | 0                      | 0         | 0                      | 0         |
| Other            | 1                      | 0         | 4                      | 0         | 4                      | 0         | 1                      | 0         | 1                      | 0         | 0                      | 0         | 0                      | 0         | 0                      | 0         |
| Total            | 30                     | 0         | 64                     | 4         | 74                     | 4         | 115                    | 6         | 7                      | 3         | 1                      | 0         | 0                      | 0         | 10                     | 2         |

The calls reported above reflect calls and emails directly from the consumer to the UCA and do not reflect direct calls to the retailers. Because each consumer contact can pertain to more than one issue or retailer, the number of issues. The total number of issues presented are straight data tracked by the UCA Mediation Team for the specified date range and do not reflect the wide variations in the size of each company's customer base. Service Providers vary in size from ~10,000 customers to several million customers.

Calls listed under Advice and Information reflect a consumer calling with general questions. Mediations are when the UCA is required to contact the energy company for assistance; not all mediation calls are necessarily complaints against the company.