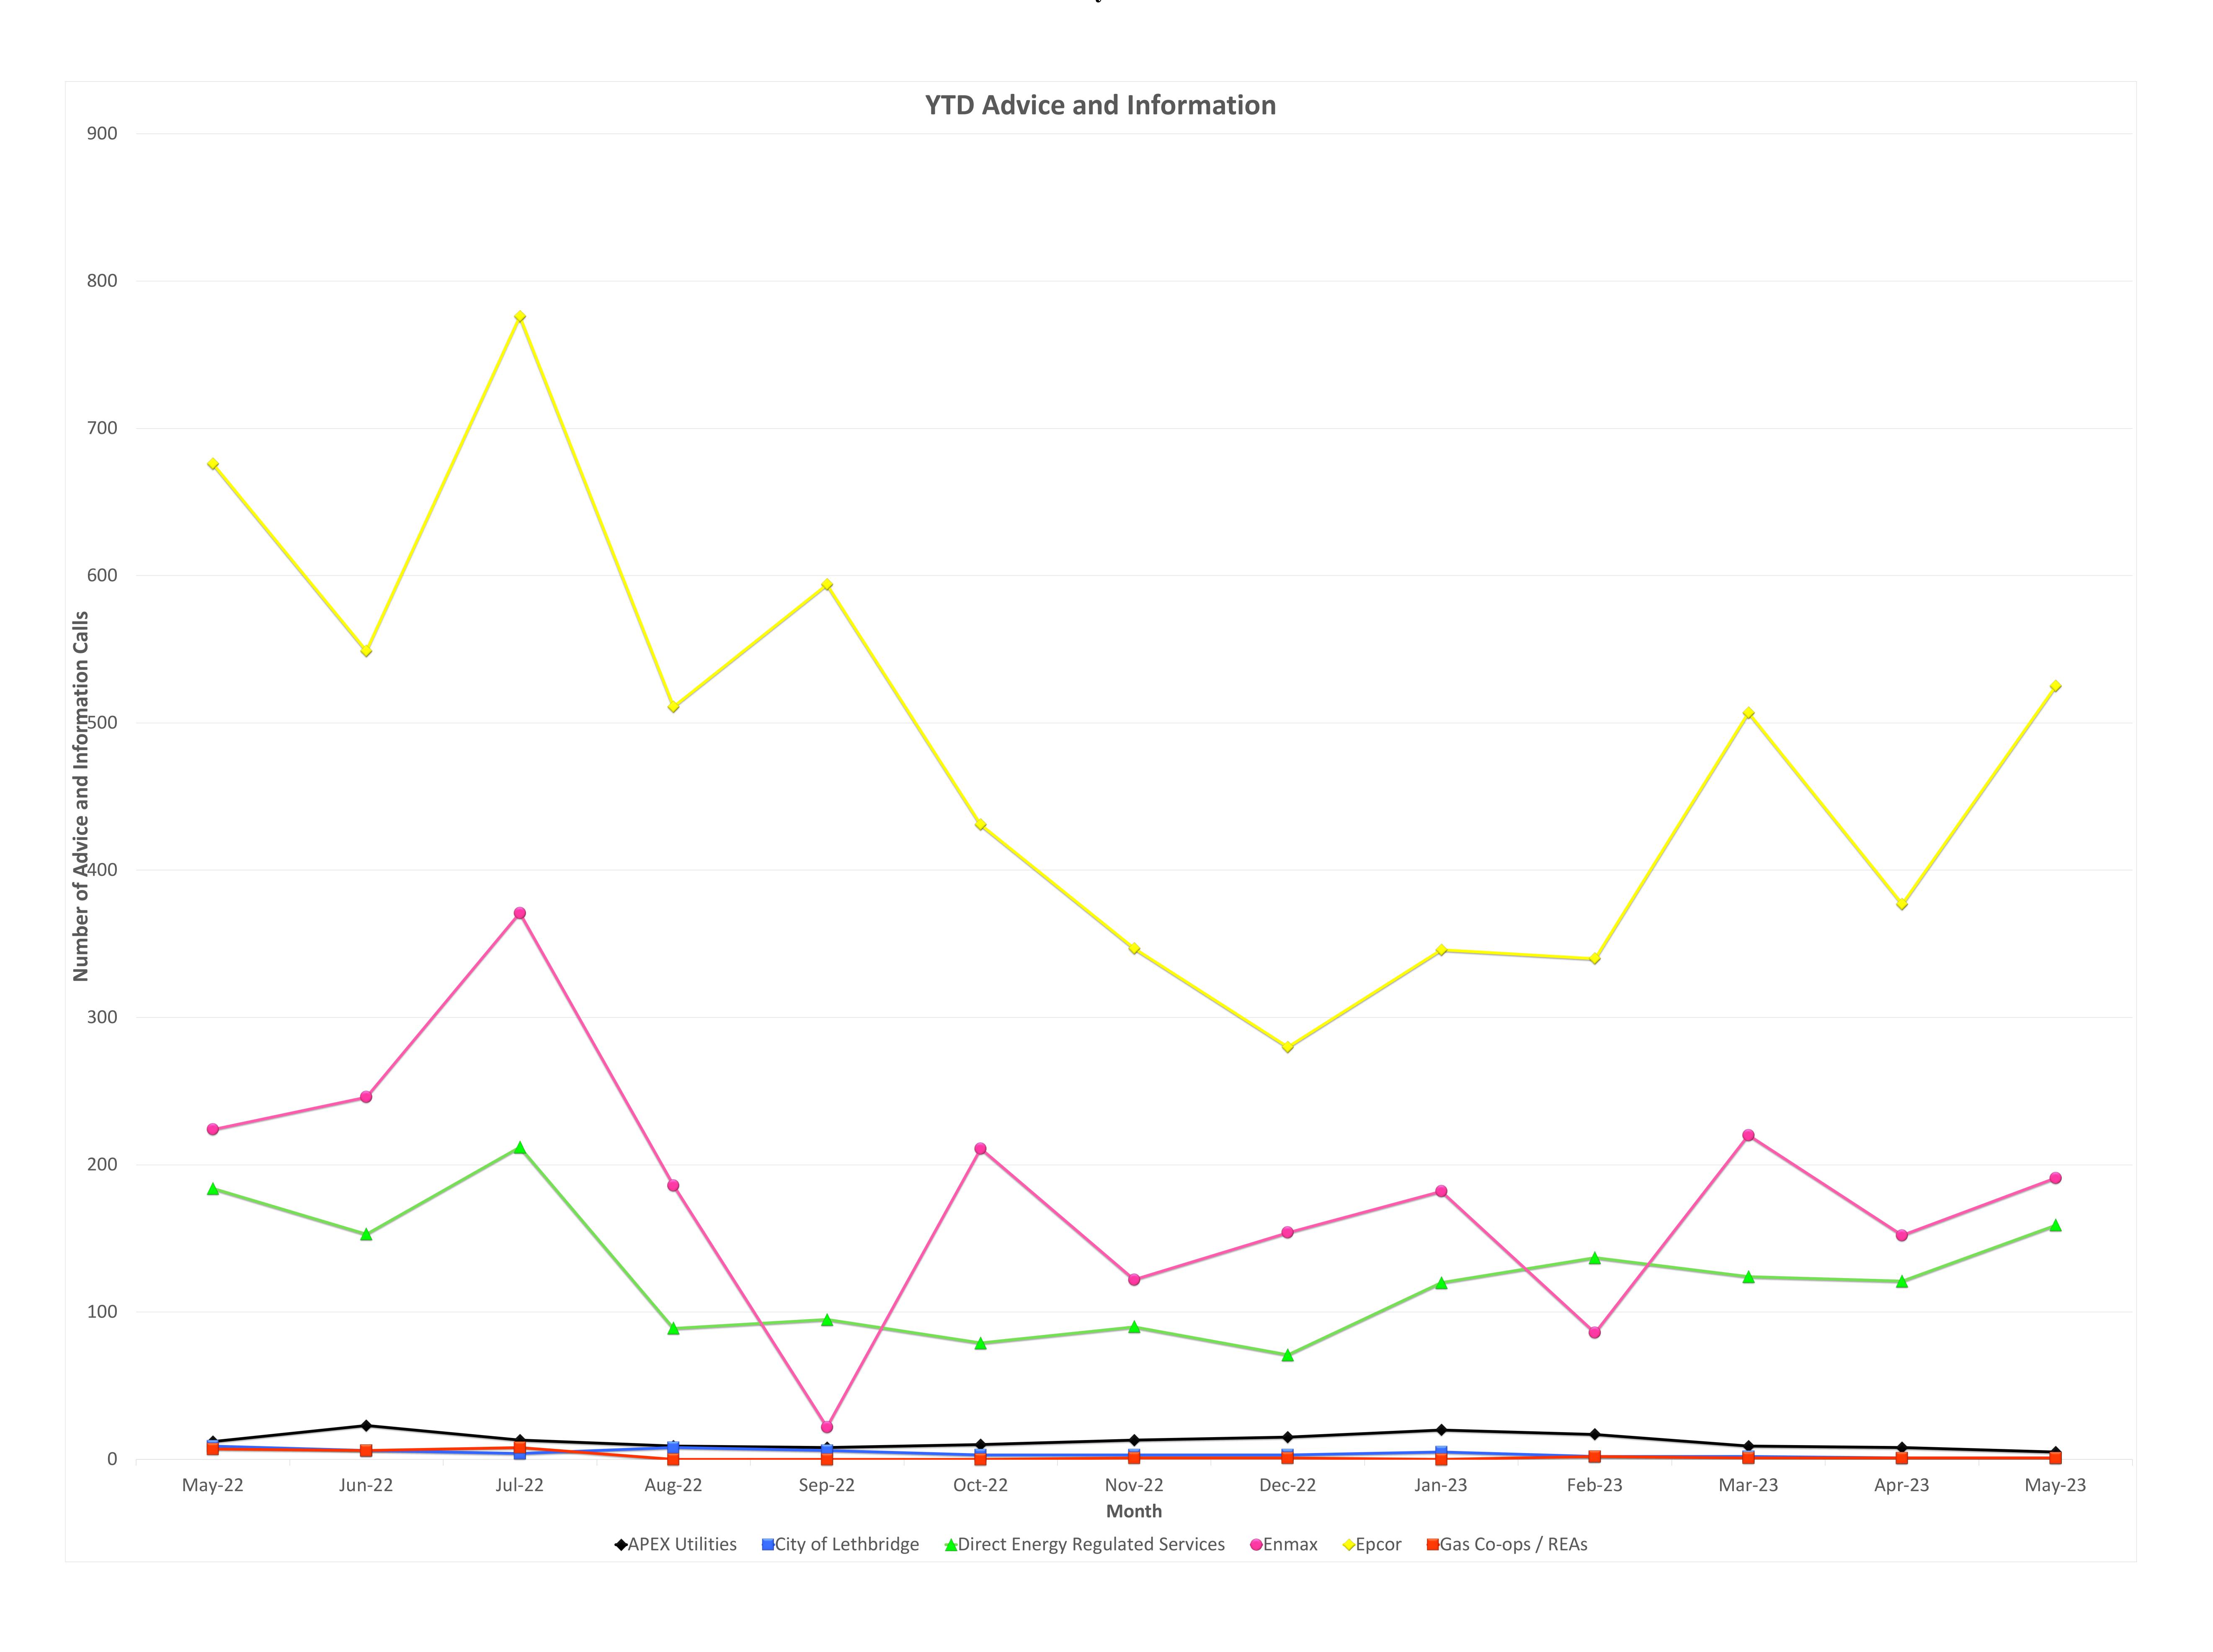

#### REGULATED MEDIATION SUMMARY REPORT May 2023

| Category                | APEX Utilities         |           | CITY of LETHBRIDGE     |           | DIRECT ENERGY          |           | ENMAX                  |           | EPCOR                  |           | GAS CO-OP/REA          |           |
|-------------------------|------------------------|-----------|------------------------|-----------|------------------------|-----------|------------------------|-----------|------------------------|-----------|------------------------|-----------|
|                         | Advice and Information | Mediation |
| Billing                 | 0                      | 0         | 1                      | 0         | 22                     | 15        | 17                     | 3         | 26                     | 6         | 0                      | 0         |
| Carbon Levy             | 1                      | 0         | 0                      | 0         | 1                      | 0         | 0                      | 0         | 0                      | 0         | 0                      | 0         |
| Contracts               | 0                      | 0         | 0                      | 0         | 1                      | 0         | 1                      | 1         | 0                      | 0         | 0                      | 0         |
| <b>Customer Service</b> | 0                      | 0         | 0                      | 0         | 28                     | 1         | 92                     | 0         | 267                    | 0         | 0                      | 0         |
| Disconnection           | 2                      | 0         | 0                      | 0         | 25                     | 21        | 11                     | 1         | 30                     | 13        | 0                      | 0         |
| Distribution            | 1                      | 0         | 0                      | 0         | 4                      | 3         | 2                      | 0         | 1                      | 0         | 0                      | 0         |
| Education               | 0                      | 0         | 0                      | 0         | 73                     | 3         | 63                     | 1         | 185                    | 2         | 1                      | 0         |
| Metering                | 0                      | 0         | 0                      | 0         | 3                      | 0         | 1                      | 0         | 3                      | 2         | 0                      | 0         |
| Other                   | 1                      | 0         | 0                      | 0         | 2                      | 1         | 4                      | 1         | 13                     | 1         | 0                      | 0         |
| Total                   | 5                      | 0         | 1                      | 0         | 159                    | 44        | 191                    | 7         | <b>525</b>             | 24        | 1                      | 0         |

The calls reported above reflect calls and emails directly from the consumer to the UCA and do not reflect direct calls to the retailers. Because each consumer contact can pertain to more than one issue or retailer, the number of issues listed above may be greater than the actual number of consumer contacts received by the UCA.

The total number of issues presented are straight data tracked by the UCA Mediation Team for the specified date range and do not reflect the wide variations in the size of each company's customer base. Service Providers vary in size from ~10,000 customers to several million customers.

Calls listed under Advice and Information reflect a consumer calling with general questions. Mediations are when the UCA is required to contact the energy company for assistance; not all mediation calls are necessarily complaints against the company