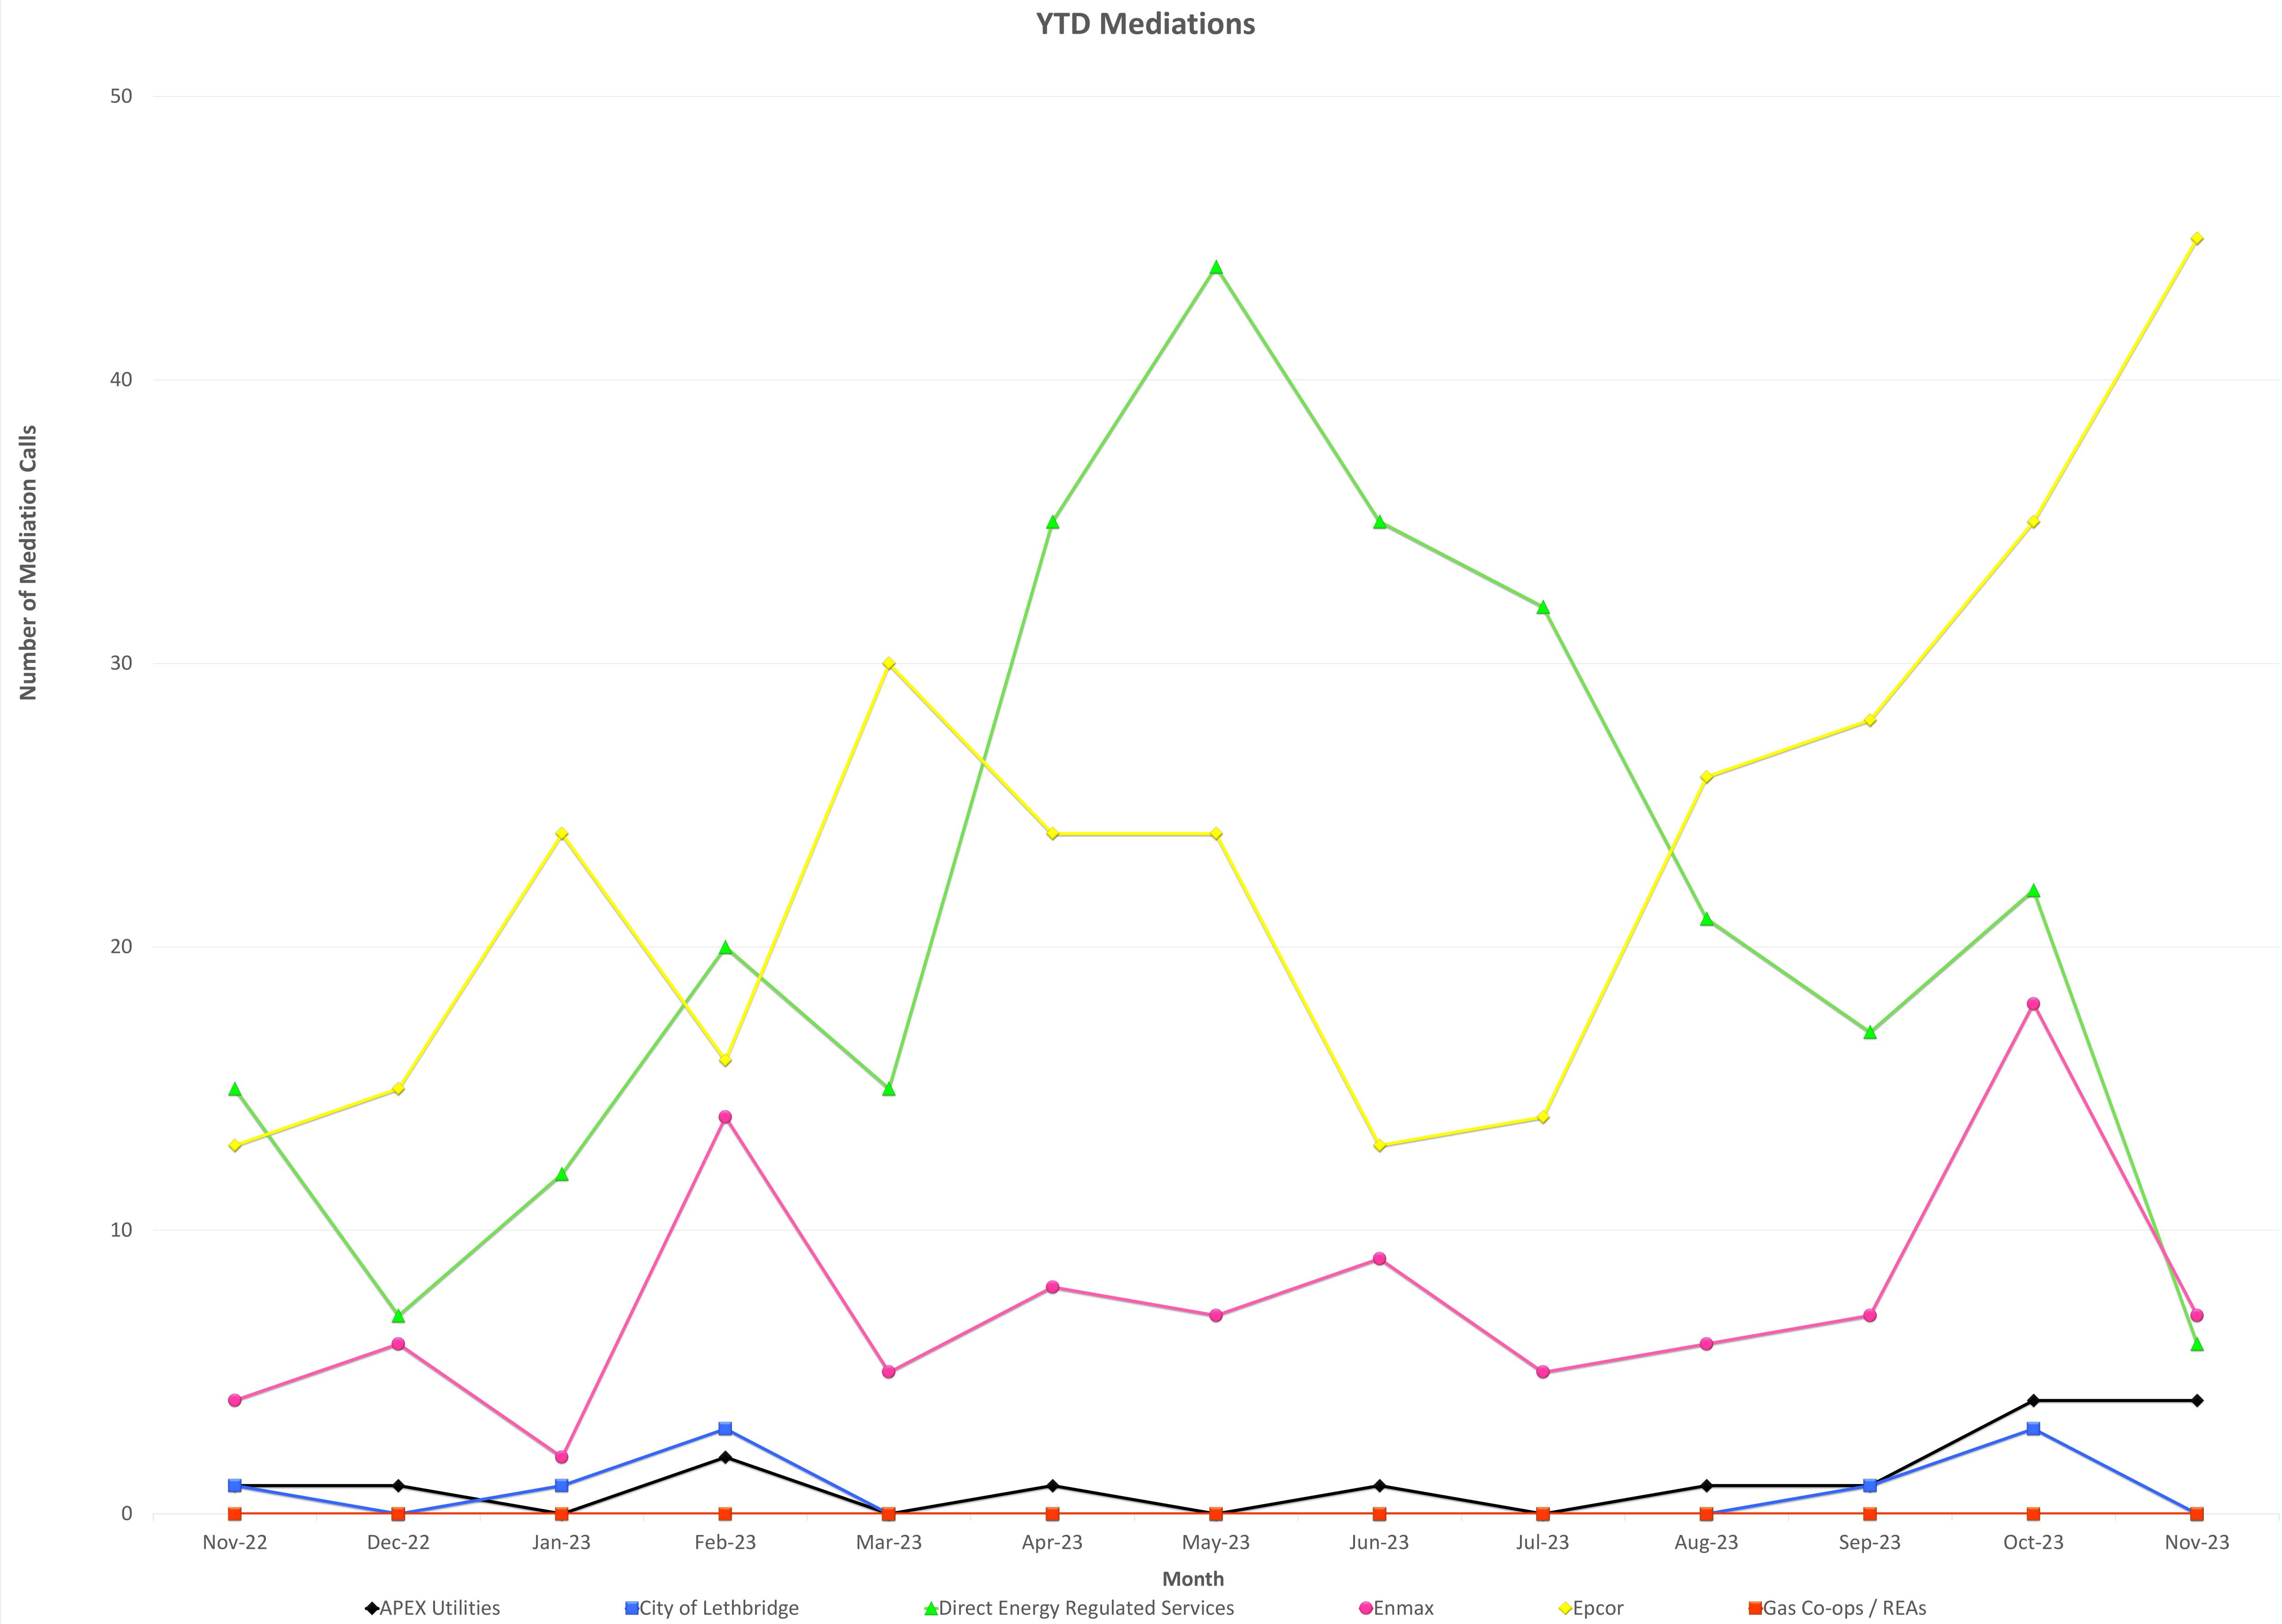

| Category         | <b>APEX Utilities</b>     |           | CITY of LETHBRIDGE        |           | DIRECT ENERGY             |           | ENMAX                     |           | EPCOR                     |           | GAS CO-OP/REA             |           |
|------------------|---------------------------|-----------|---------------------------|-----------|---------------------------|-----------|---------------------------|-----------|---------------------------|-----------|---------------------------|-----------|
|                  | Advice and<br>Information | Mediation |
| Billing          | 0                         | 0         | 3                         | 0         | 19                        | 2         | 27                        | 4         | 94                        | 19        | 0                         | 0         |
| Carbon Levy      | 0                         | 0         | 0                         | 0         | 0                         | 0         | 0                         | 0         | 0                         | 0         | 0                         | 0         |
| Contracts        | 1                         | 0         | 0                         | 0         | 0                         | 0         | 8                         | 0         | 12                        | 0         | 0                         | 0         |
| Customer Service | 0                         | 0         | 1                         | 0         | 33                        | 1         | 123                       | 0         | 231                       | 0         | 0                         | 0         |
| Disconnection    | 6                         | 0         | 0                         | 0         | 12                        | 1         | 8                         | 2         | 43                        | 20        | 0                         | 0         |
| Distribution     | 1                         | 0         | 0                         | 0         | 3                         | 2         | 2                         | 0         | 3                         | 0         | 0                         | 0         |
| Education        | 2                         | 0         | 6                         | 0         | 90                        | 0         | 81                        | 1         | 265                       | 3         | 0                         | 0         |
| Metering         | 0                         | 0         | 0                         | 0         | 0                         | 0         | 1                         | 0         | 3                         | 1         | 0                         | 0         |
| Other            | 0                         | 0         | 0                         | 0         | 0                         | 0         | 4                         | 0         | 6                         | 2         | 1                         | 0         |
| Total            | 10                        | 4         | 10                        | 0         | 157                       | 6         | 254                       | 7         | 657                       | 45        | 1                         | 0         |

The calls reported above reflect calls and emails directly from the consumer to the UCA and do not reflect direct calls to the retailers. Because each consumer contact can pertain to more than one issue or retailer, the number of issues listed above may be greater than the actual number of consumer contacts received by the UCA. The total number of issues presented are straight data tracked by the UCA Mediation Team for the specified date range and do not reflect the wide variations in the size of each company's customer base. Service Providers vary in size from ~10,000 customers to several million customers.

Calls listed under Advice and Information reflect a consumer calling with general questions. Mediations are when the UCA is required to contact the energy company for assistance; not all mediation calls are necessarily complaints against the company

## **REGULATED MEDIATION SUMMARY REPORT** November 2023

1400 1200 1000 0 Nov-22