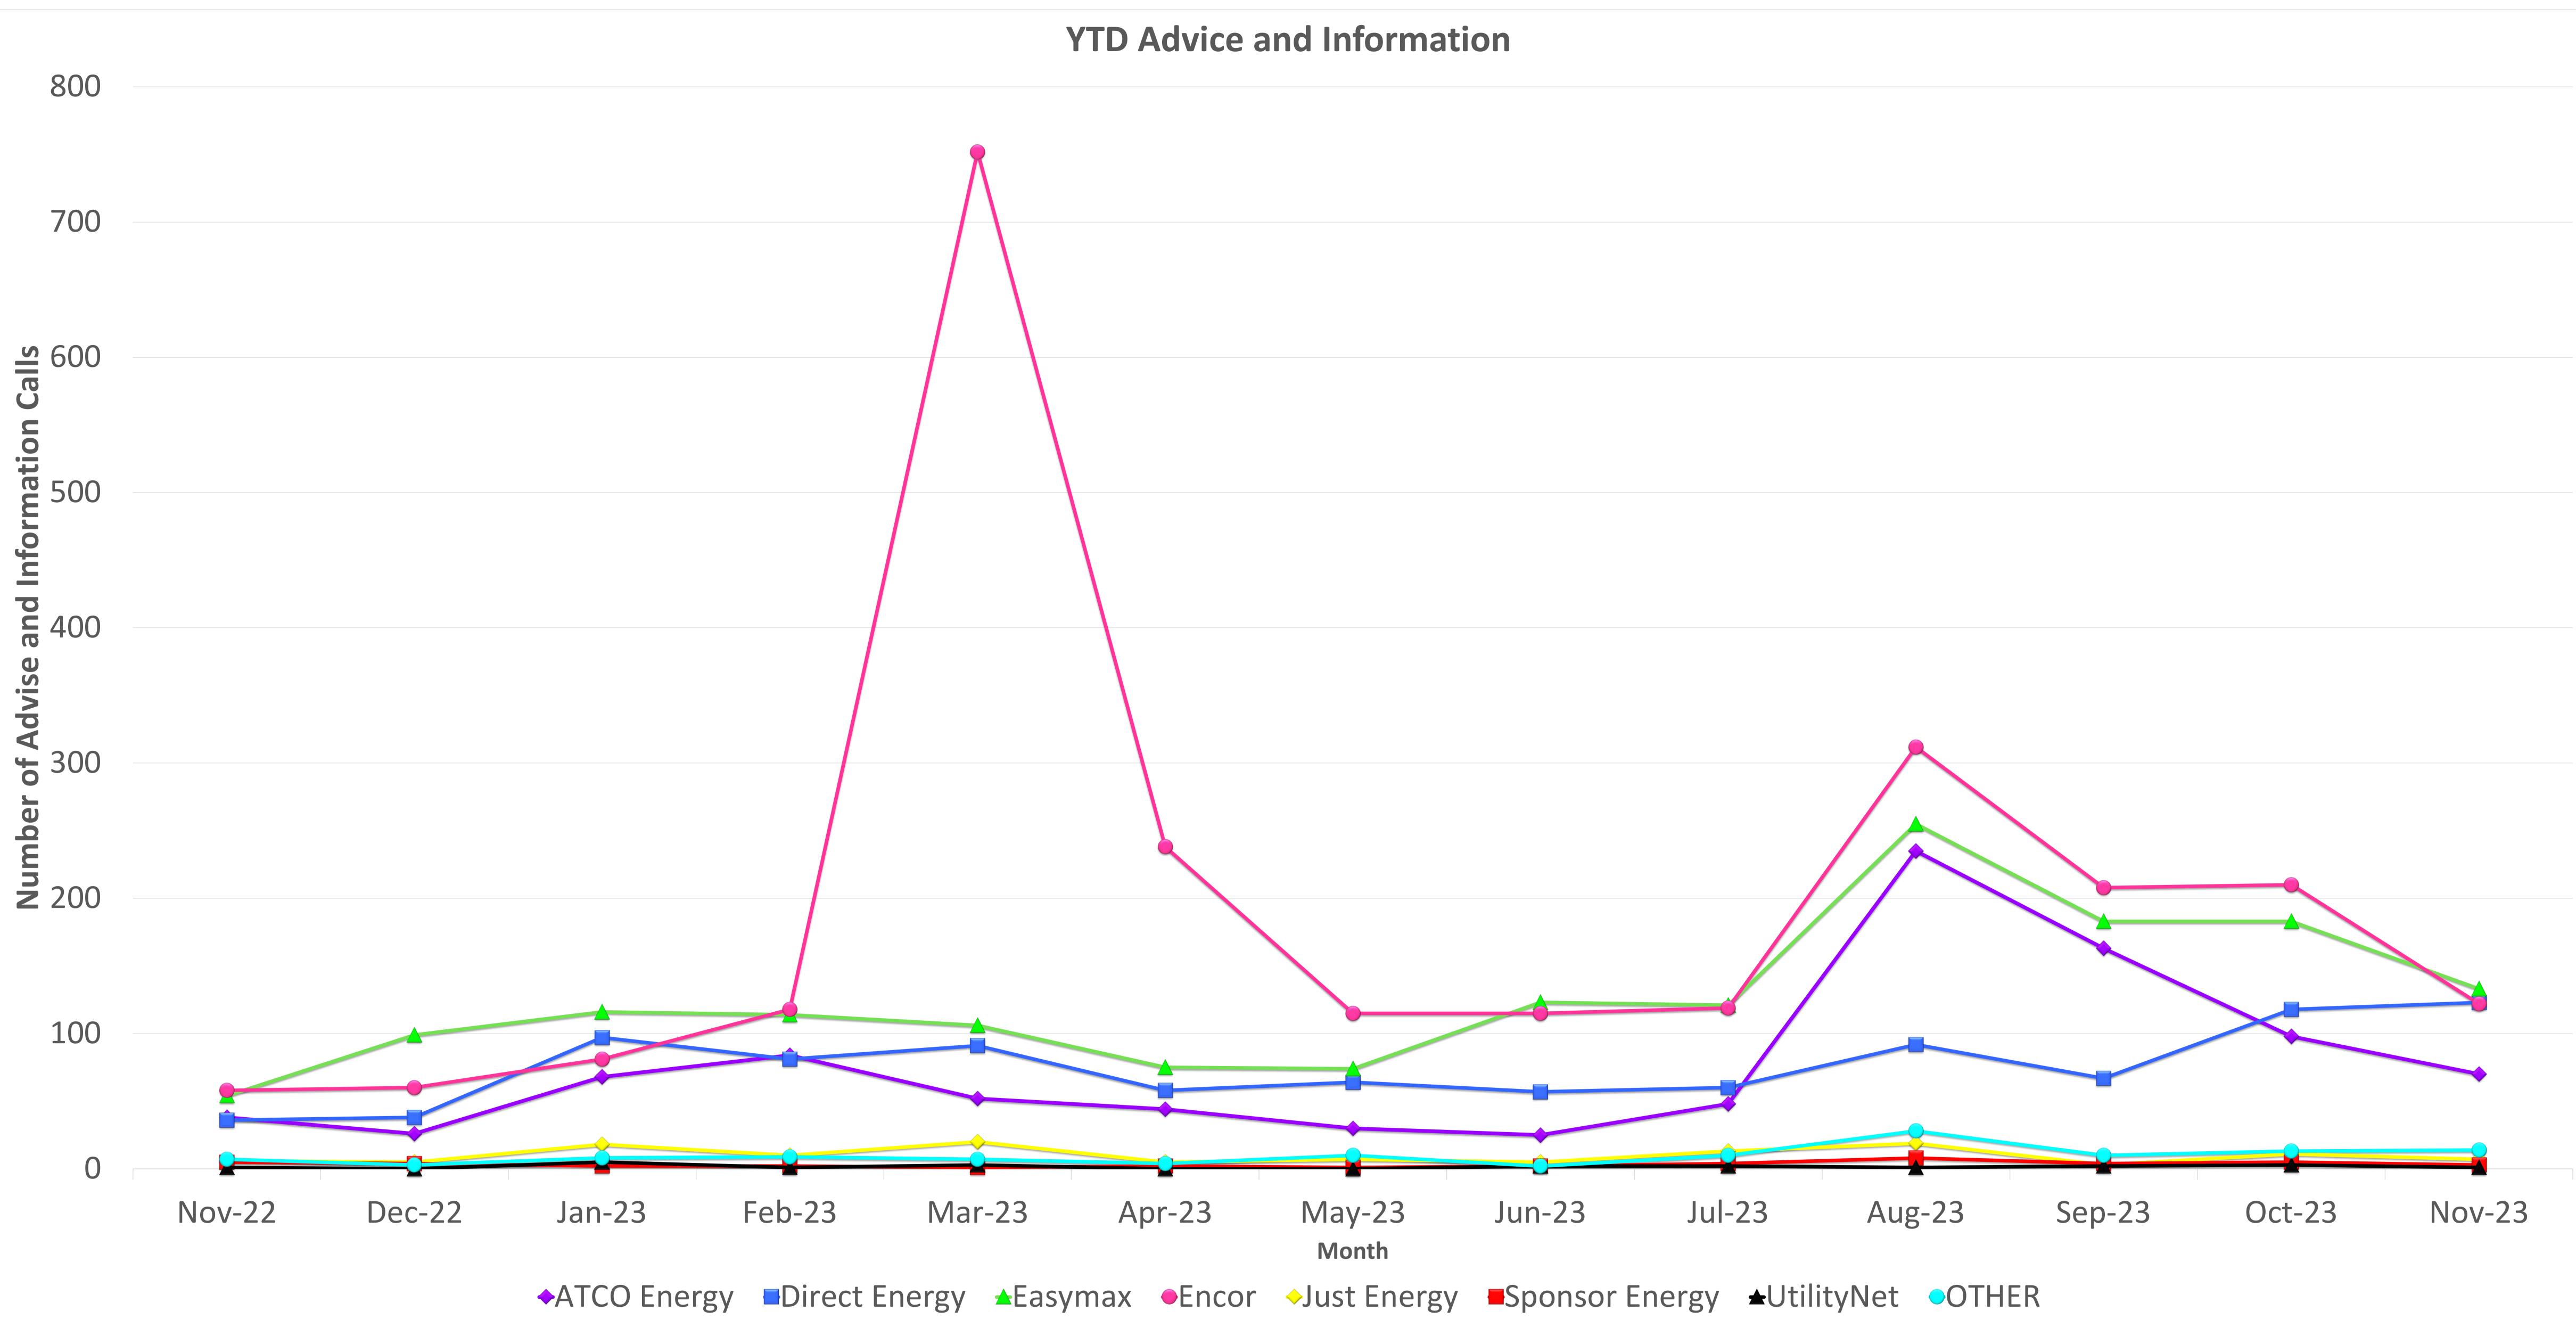

### **REGULATED MEDIATION SUMMARY REPORT** November 2023

**REGULATED MEDIATION SUMMARY REPORT** November 2023

|                         | ATCO Energy               |           | Direct Energy             |           | Easymax                   |           | Encor                     |           | Just Energy               |           | Sponsor Energy            |           | UtilityNet                |           | OTHER                     |           |
|-------------------------|---------------------------|-----------|---------------------------|-----------|---------------------------|-----------|---------------------------|-----------|---------------------------|-----------|---------------------------|-----------|---------------------------|-----------|---------------------------|-----------|
| Category                | Advice and<br>Information | Mediation |
| Billing                 | 14                        | 1         | 18                        | 1         | 10                        | 0         | 6                         | 2         | 1                         | 1         | 0                         | 0         | 0                         | 0         | 1                         | 2         |
| Carbon Levy             | 0                         | 0         | 0                         | 0         | 0                         | 0         | 0                         | 0         | 0                         | 0         | 0                         | 0         | 0                         | 0         | 0                         | 0         |
| Contracts               | 2                         | 1         | 11                        | 2         | 5                         | 0         | 8                         | 0         | 1                         | 0         | 1                         | 0         | 0                         | 0         | 3                         | 0         |
| <b>Customer Service</b> | 29                        | 0         | 50                        | 0         | 57                        | 0         | 64                        | 0         | 2                         | 0         | 0                         | 0         | 0                         | 0         | 3                         | 0         |
| Disconnection           | 0                         | 0         | 0                         | 2         | 0                         | 0         | 0                         | 0         | 0                         | 0         | 0                         | 0         | 0                         | 0         | 0                         | 1         |
| Distribution            | 1                         | 0         | 1                         | 1         | 2                         | 0         | 0                         | 0         | 0                         | 0         | 0                         | 0         | 0                         | 0         | 0                         | 0         |
| Education               | 21                        | 0         | 42                        | 0         | 57                        | 0         | 44                        | 0         | 3                         | 0         | 2                         | 0         | 1                         | 0         | 7                         | 0         |
| Metering                | 1                         | 0         | 0                         | 0         | 0                         | 0         | 0                         | 1         | 0                         | 0         | 0                         | 0         | 0                         | 0         | 0                         | 0         |
| Other                   | 2                         | 0         | 1                         | 0         | 2                         | 0         | 0                         | 0         | 0                         | 0         | 0                         | 0         | 0                         | 0         | 0                         | 0         |
| Total                   | 70                        | 2         | 123                       | 6         | 133                       | 0         | 122                       | 3         | 7                         | 1         | 3                         | 0         | 1                         | 0         | 14                        | 3         |

The calls reported above reflect calls and emails directly from the consumer to the UCA and do not reflect direct calls to the retailers. Because each consumer contact can pertain to more than one issue or retailer, the number of issues The total number of issues presented are straight data tracked by the UCA Mediations in the size of each company's customer base. Service Providers vary in size from ~10,000 customers to several million customers. Calls listed under Advice and Information reflect a consumer calling with general questions. Mediations are when the UCA is required to contact the energy company for assistance; not all mediation calls are necessarily complaints against the company.

# **COMPETITIVE MEDIATION SUMMARY REPORT** November 2023

## **COMPETITIVE MEDIATION SUMMARY REPORT** November 2023

### **COMPETITIVE MEDIATION SUMMARY REPORT** November 2023