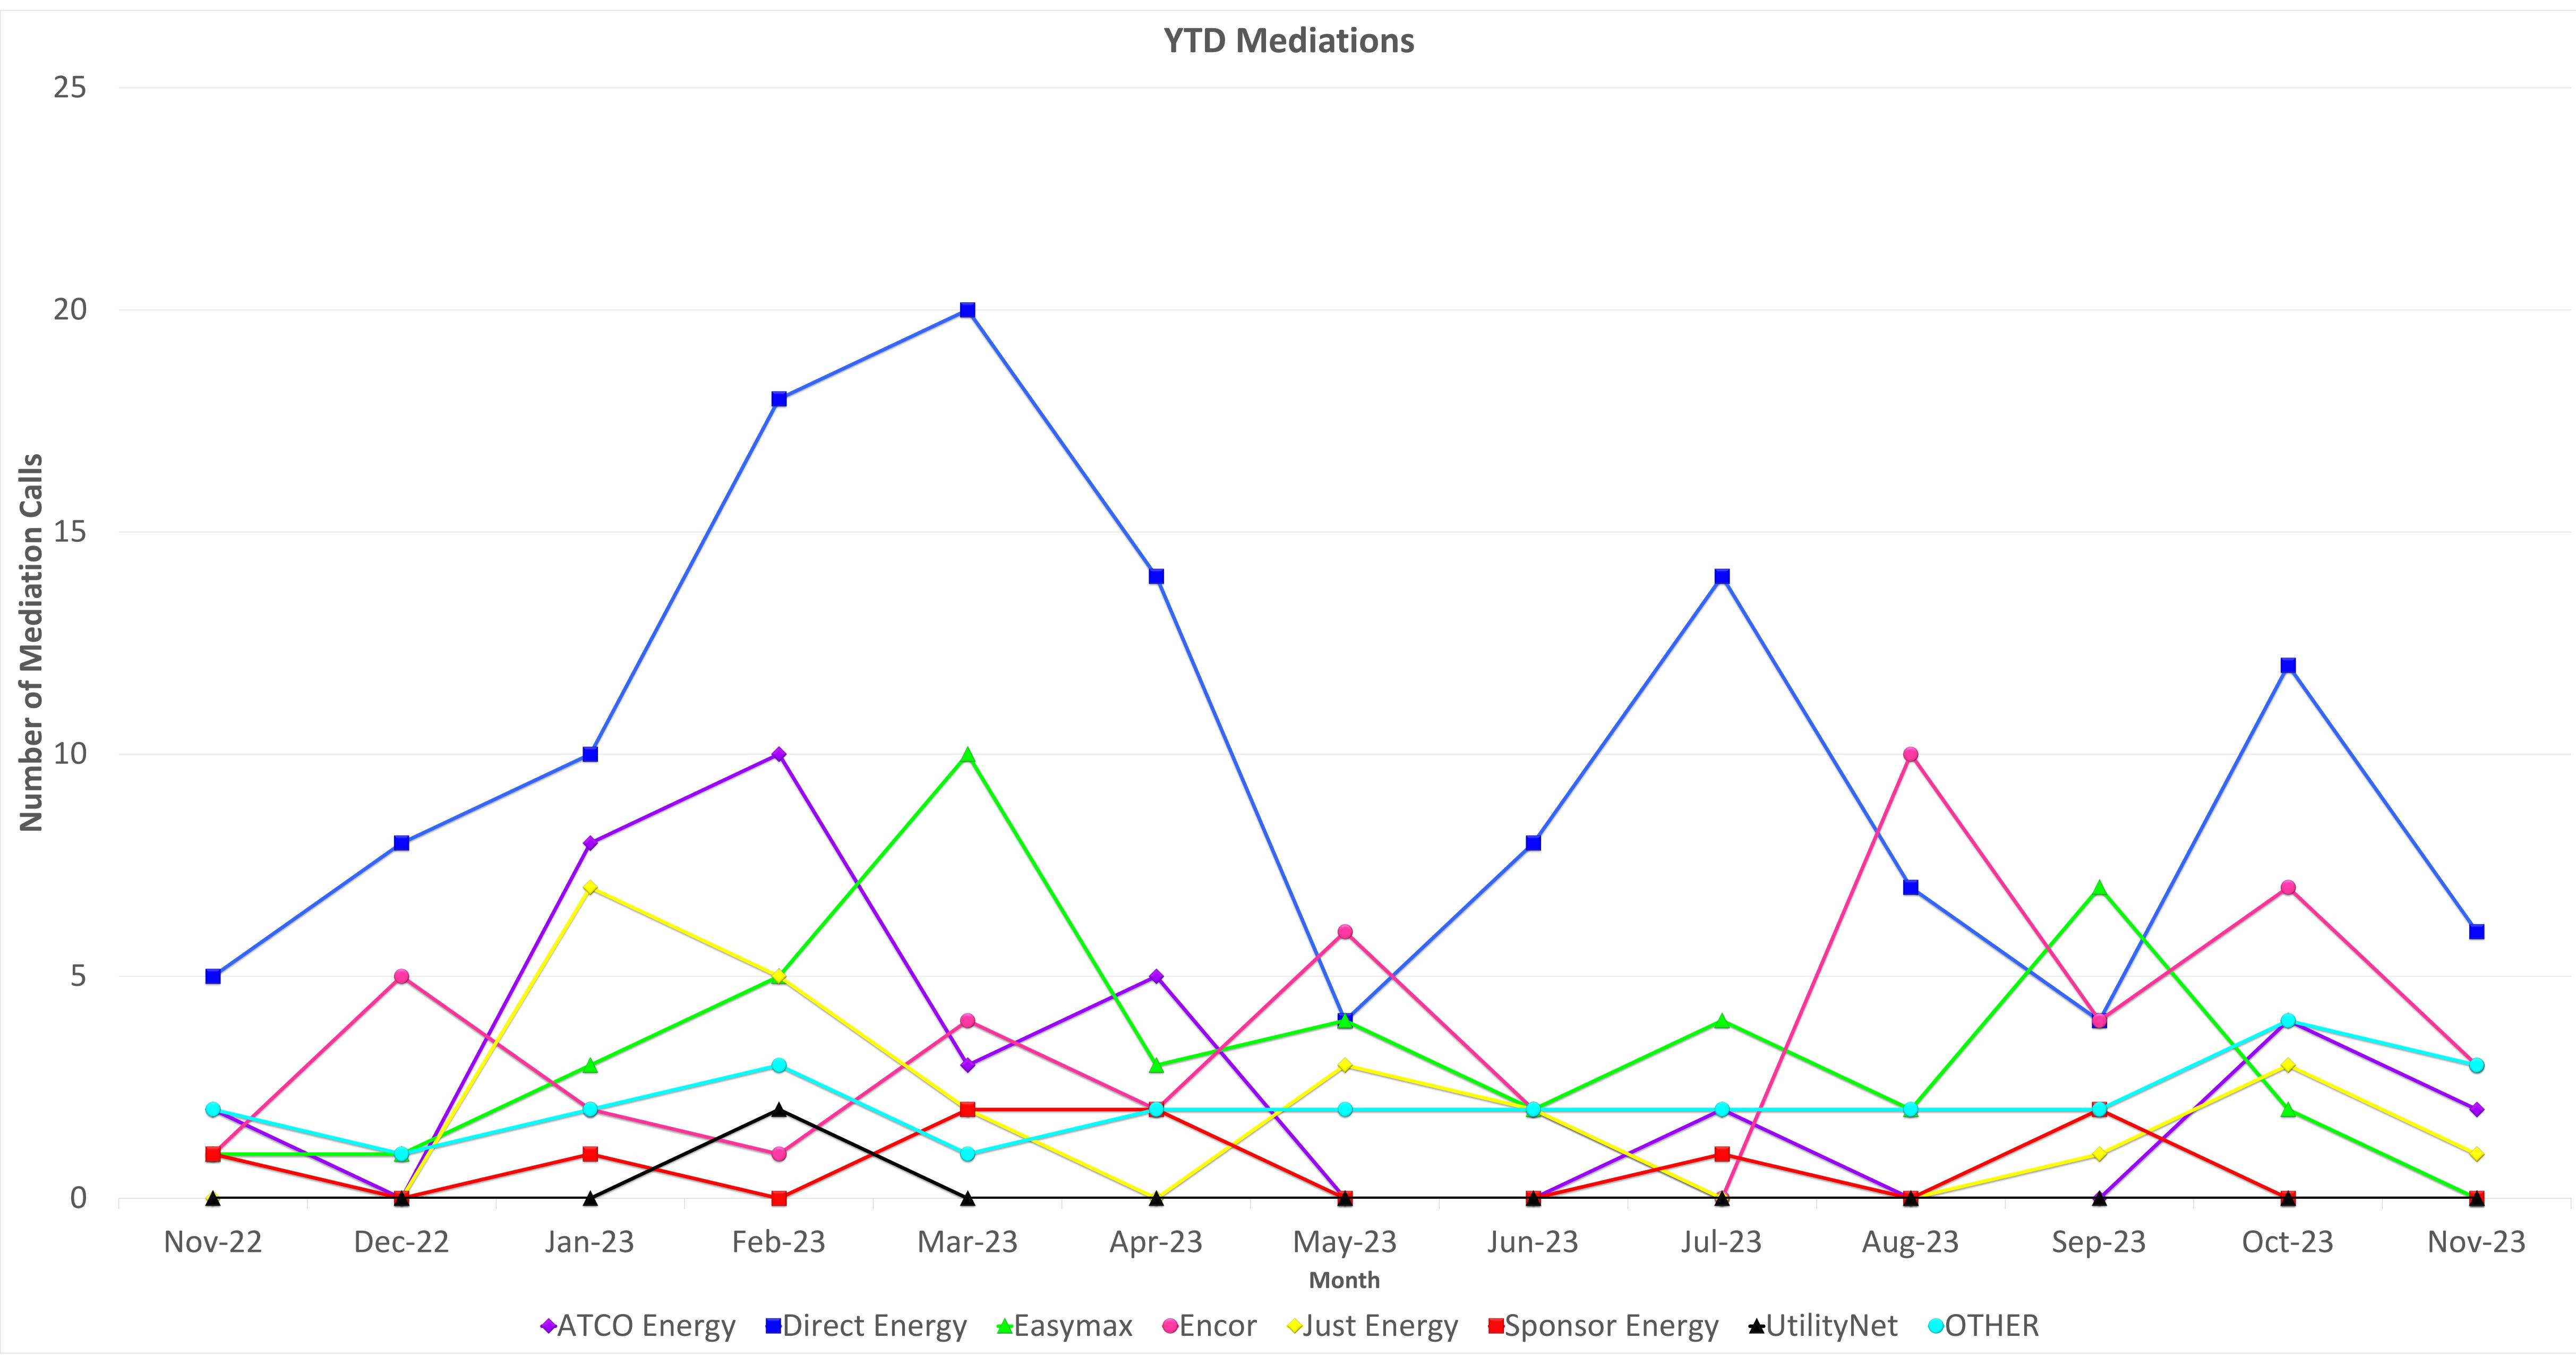

### **REGULATED MEDIATION SUMMARY REPORT** November 2023

**REGULATED MEDIATION SUMMARY REPORT** November 2023

|                         | ATCO Energy               |           | Direct Energy             |           | Easymax                   |           | Encor                     |           | Just Energy               |           | Sponsor Energy            |           | UtilityNet                |           | OTHER                     |           |
|-------------------------|---------------------------|-----------|---------------------------|-----------|---------------------------|-----------|---------------------------|-----------|---------------------------|-----------|---------------------------|-----------|---------------------------|-----------|---------------------------|-----------|
| Category                | Advice and<br>Information | Mediation |
| Billing                 | 14                        | 1         | 18                        | 1         | 10                        | 0         | 6                         | 2         | 1                         | 1         | 0                         | 0         | 0                         | 0         | 1                         | 2         |
| Carbon Levy             | 0                         | 0         | 0                         | 0         | 0                         | 0         | 0                         | 0         | 0                         | 0         | 0                         | 0         | 0                         | 0         | 0                         | 0         |
| Contracts               | 2                         | 1         | 11                        | 2         | 5                         | 0         | 8                         | 0         | 1                         | 0         | 1                         | 0         | 0                         | 0         | 3                         | 0         |
| <b>Customer Service</b> | 29                        | 0         | 50                        | 0         | 57                        | 0         | 64                        | 0         | 2                         | 0         | 0                         | 0         | 0                         | 0         | 3                         | 0         |
| Disconnection           | 0                         | 0         | 0                         | 2         | 0                         | 0         | 0                         | 0         | 0                         | 0         | 0                         | 0         | 0                         | 0         | 0                         | 1         |
| Distribution            | 1                         | 0         | 1                         | 1         | 2                         | 0         | 0                         | 0         | 0                         | 0         | 0                         | 0         | 0                         | 0         | 0                         | 0         |
| Education               | 21                        | 0         | 42                        | 0         | 57                        | 0         | 44                        | 0         | 3                         | 0         | 2                         | 0         | 1                         | 0         | 7                         | 0         |
| Metering                | 1                         | 0         | 0                         | 0         | 0                         | 0         | 0                         | 1         | 0                         | 0         | 0                         | 0         | 0                         | 0         | 0                         | 0         |
| Other                   | 2                         | 0         | 1                         | 0         | 2                         | 0         | 0                         | 0         | 0                         | 0         | 0                         | 0         | 0                         | 0         | 0                         | 0         |
| Total                   | 70                        | 2         | 123                       | 6         | 133                       | 0         | 122                       | 3         | 7                         | 1         | 3                         | 0         | 1                         | 0         | 14                        | 3         |

The calls reported above reflect calls and emails directly from the consumer to the UCA and do not reflect direct calls to the retailers. Because each consumer contact can pertain to more than one issue or retailer, the number of issues The total number of issues presented are straight data tracked by the UCA Mediations in the size of each company's customer base. Service Providers vary in size from ~10,000 customers to several million customers. Calls listed under Advice and Information reflect a consumer calling with general questions. Mediations are when the UCA is required to contact the energy company for assistance; not all mediation calls are necessarily complaints against the company.

# **COMPETITIVE MEDIATION SUMMARY REPORT** November 2023

## **COMPETITIVE MEDIATION SUMMARY REPORT** November 2023

### **COMPETITIVE MEDIATION SUMMARY REPORT** November 2023