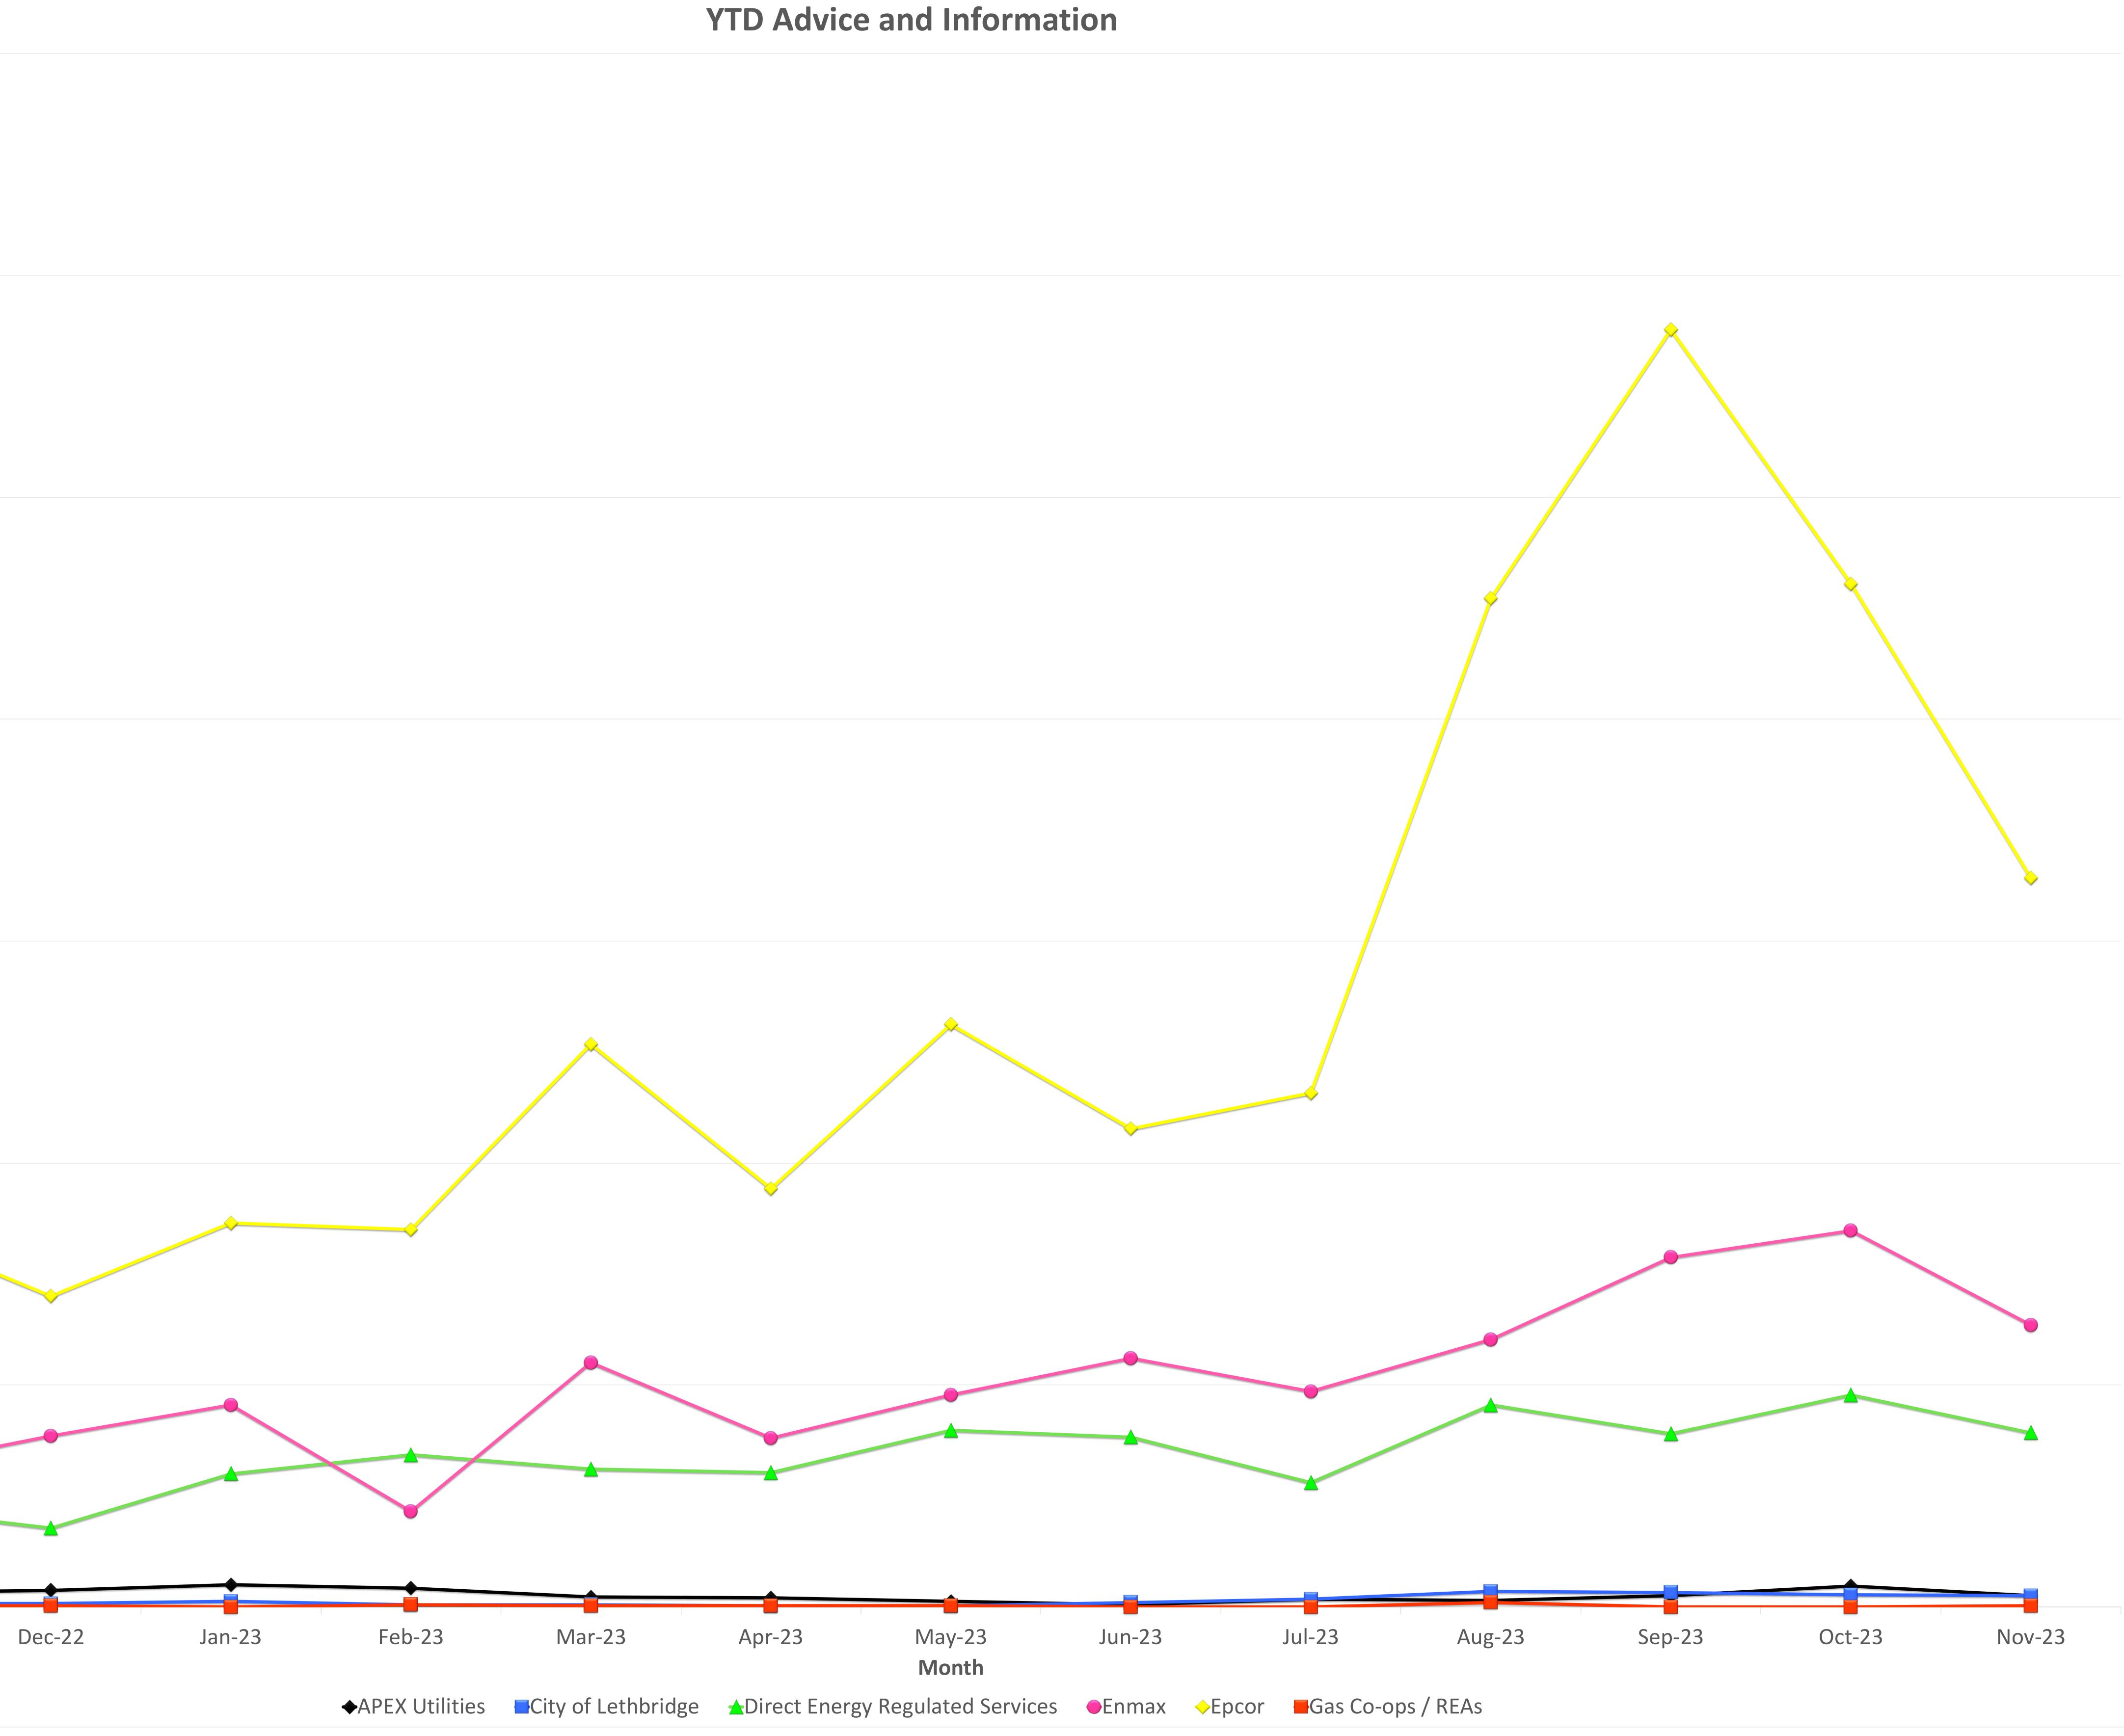

| Category         | <b>APEX Utilities</b>     |           | CITY of LETHBRIDGE        |           | DIRECT ENERGY             |           | ENMAX                     |           | EPCOR                     |           | GAS CO-OP/REA             |           |
|------------------|---------------------------|-----------|---------------------------|-----------|---------------------------|-----------|---------------------------|-----------|---------------------------|-----------|---------------------------|-----------|
|                  | Advice and<br>Information | Mediation |
| Billing          | 0                         | 0         | 3                         | 0         | 19                        | 2         | 27                        | 4         | 94                        | 19        | 0                         | 0         |
| Carbon Levy      | 0                         | 0         | 0                         | 0         | 0                         | 0         | 0                         | 0         | 0                         | 0         | 0                         | 0         |
| Contracts        | 1                         | 0         | 0                         | 0         | 0                         | 0         | 8                         | 0         | 12                        | 0         | 0                         | 0         |
| Customer Service | 0                         | 0         | 1                         | 0         | 33                        | 1         | 123                       | 0         | 231                       | 0         | 0                         | 0         |
| Disconnection    | 6                         | 0         | 0                         | 0         | 12                        | 1         | 8                         | 2         | 43                        | 20        | 0                         | 0         |
| Distribution     | 1                         | 0         | 0                         | 0         | 3                         | 2         | 2                         | 0         | 3                         | 0         | 0                         | 0         |
| Education        | 2                         | 0         | 6                         | 0         | 90                        | 0         | 81                        | 1         | 265                       | 3         | 0                         | 0         |
| Metering         | 0                         | 0         | 0                         | 0         | 0                         | 0         | 1                         | 0         | 3                         | 1         | 0                         | 0         |
| Other            | 0                         | 0         | 0                         | 0         | 0                         | 0         | 4                         | 0         | 6                         | 2         | 1                         | 0         |
| Total            | 10                        | 4         | 10                        | 0         | 157                       | 6         | 254                       | 7         | 657                       | 45        | 1                         | 0         |

The calls reported above reflect calls and emails directly from the consumer to the UCA and do not reflect direct calls to the retailers. Because each consumer contact can pertain to more than one issue or retailer, the number of issues listed above may be greater than the actual number of consumer contacts received by the UCA. The total number of issues presented are straight data tracked by the UCA Mediation Team for the specified date range and do not reflect the wide variations in the size of each company's customer base. Service Providers vary in size from ~10,000 customers to several million customers.

Calls listed under Advice and Information reflect a consumer calling with general questions. Mediations are when the UCA is required to contact the energy company for assistance; not all mediation calls are necessarily complaints against the company

## **REGULATED MEDIATION SUMMARY REPORT** November 2023

1400 1200 1000 0 Nov-22