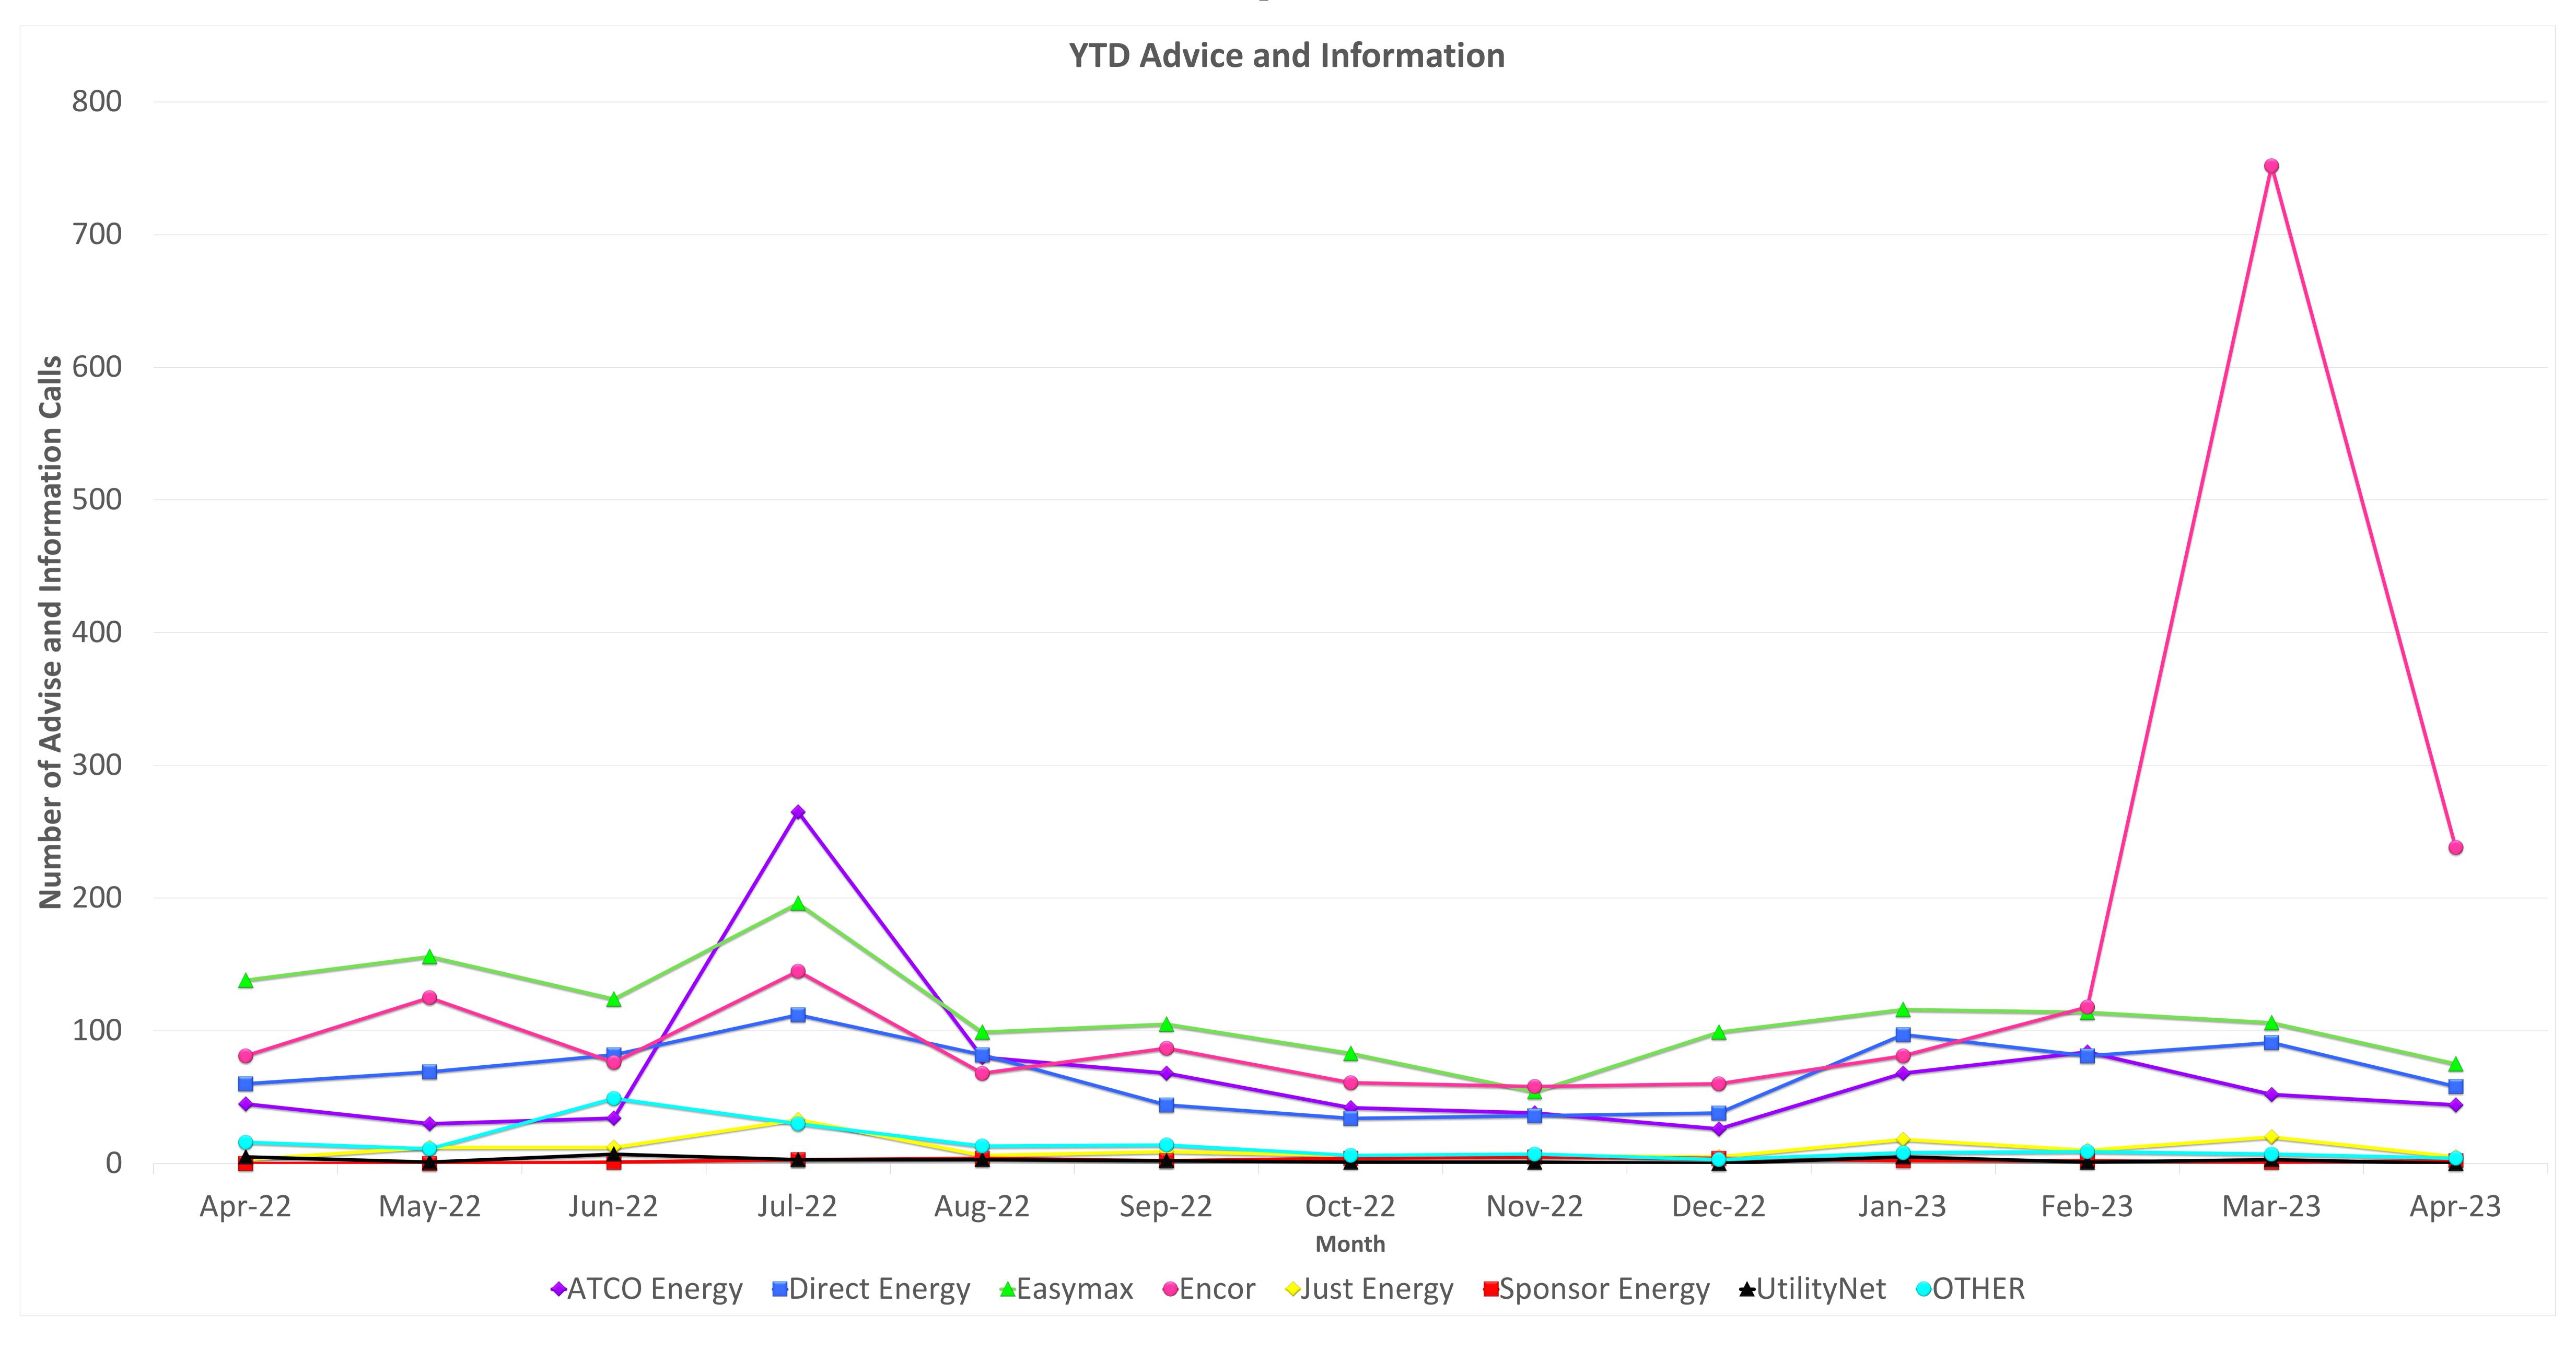

The calls reported above reflect calls and emails directly from the consumer to the UCA and do not reflect direct calls to the retailers. Because each consumer contact can pertain to more than one issue or retailer, the number of issues. The total number of issues presented are straight data tracked by the UCA Mediation Team for the specified date range and do not reflect the wide variations in the size of each company's customer base. Service Providers vary in size from ~10,000 customers to several million customers.

Calls listed under Advice and Information reflect a consumer calling with general questions. Mediations are when the UCA is required to contact the energy company for assistance; not all mediation calls are necessarily complaints against the company.