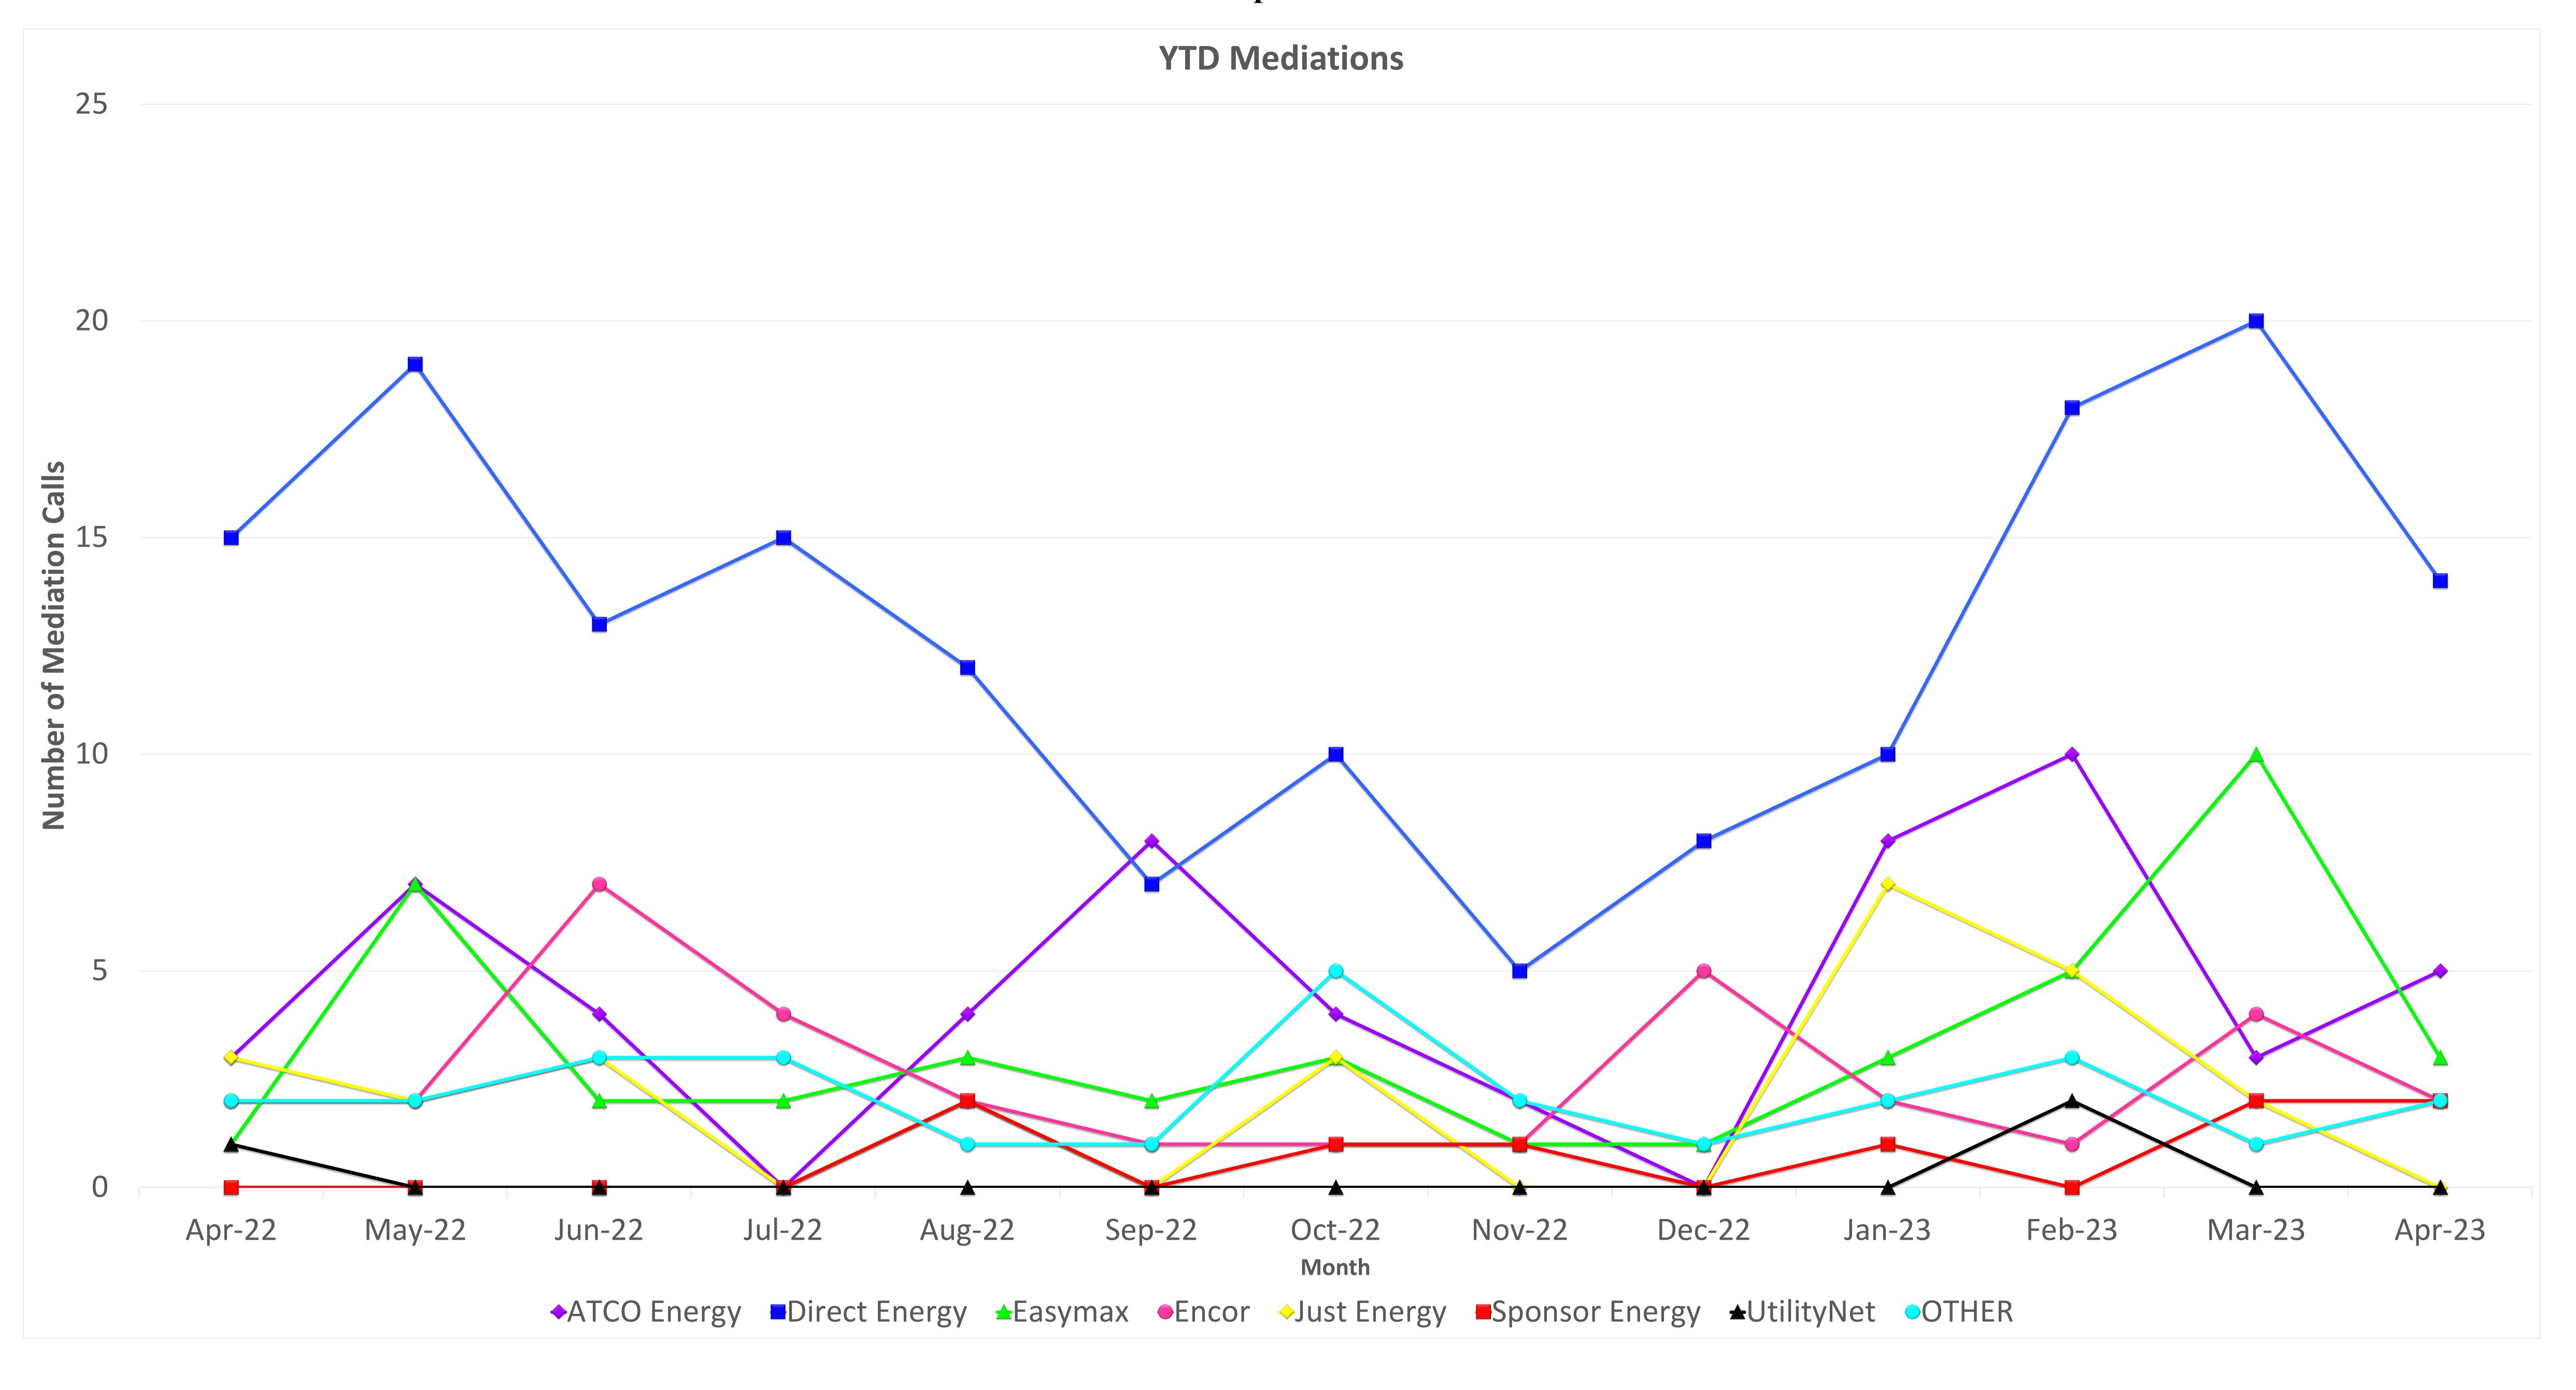

The calls reported above reflect calls and emails directly from the consumer to the UCA and do not reflect direct calls to the retailers. Because each consumer contact can pertain to more than one issue or retailer, the number of issues. The total number of issues presented are straight data tracked by the UCA Mediation Team for the specified date range and do not reflect the wide variations in the size of each company's customer base. Service Providers vary in size from ~10,000 customers to several million customers.

Calls listed under Advice and Information reflect a consumer calling with general questions. Mediations are when the UCA is required to contact the energy company for assistance; not all mediation calls are necessarily complaints against the company.