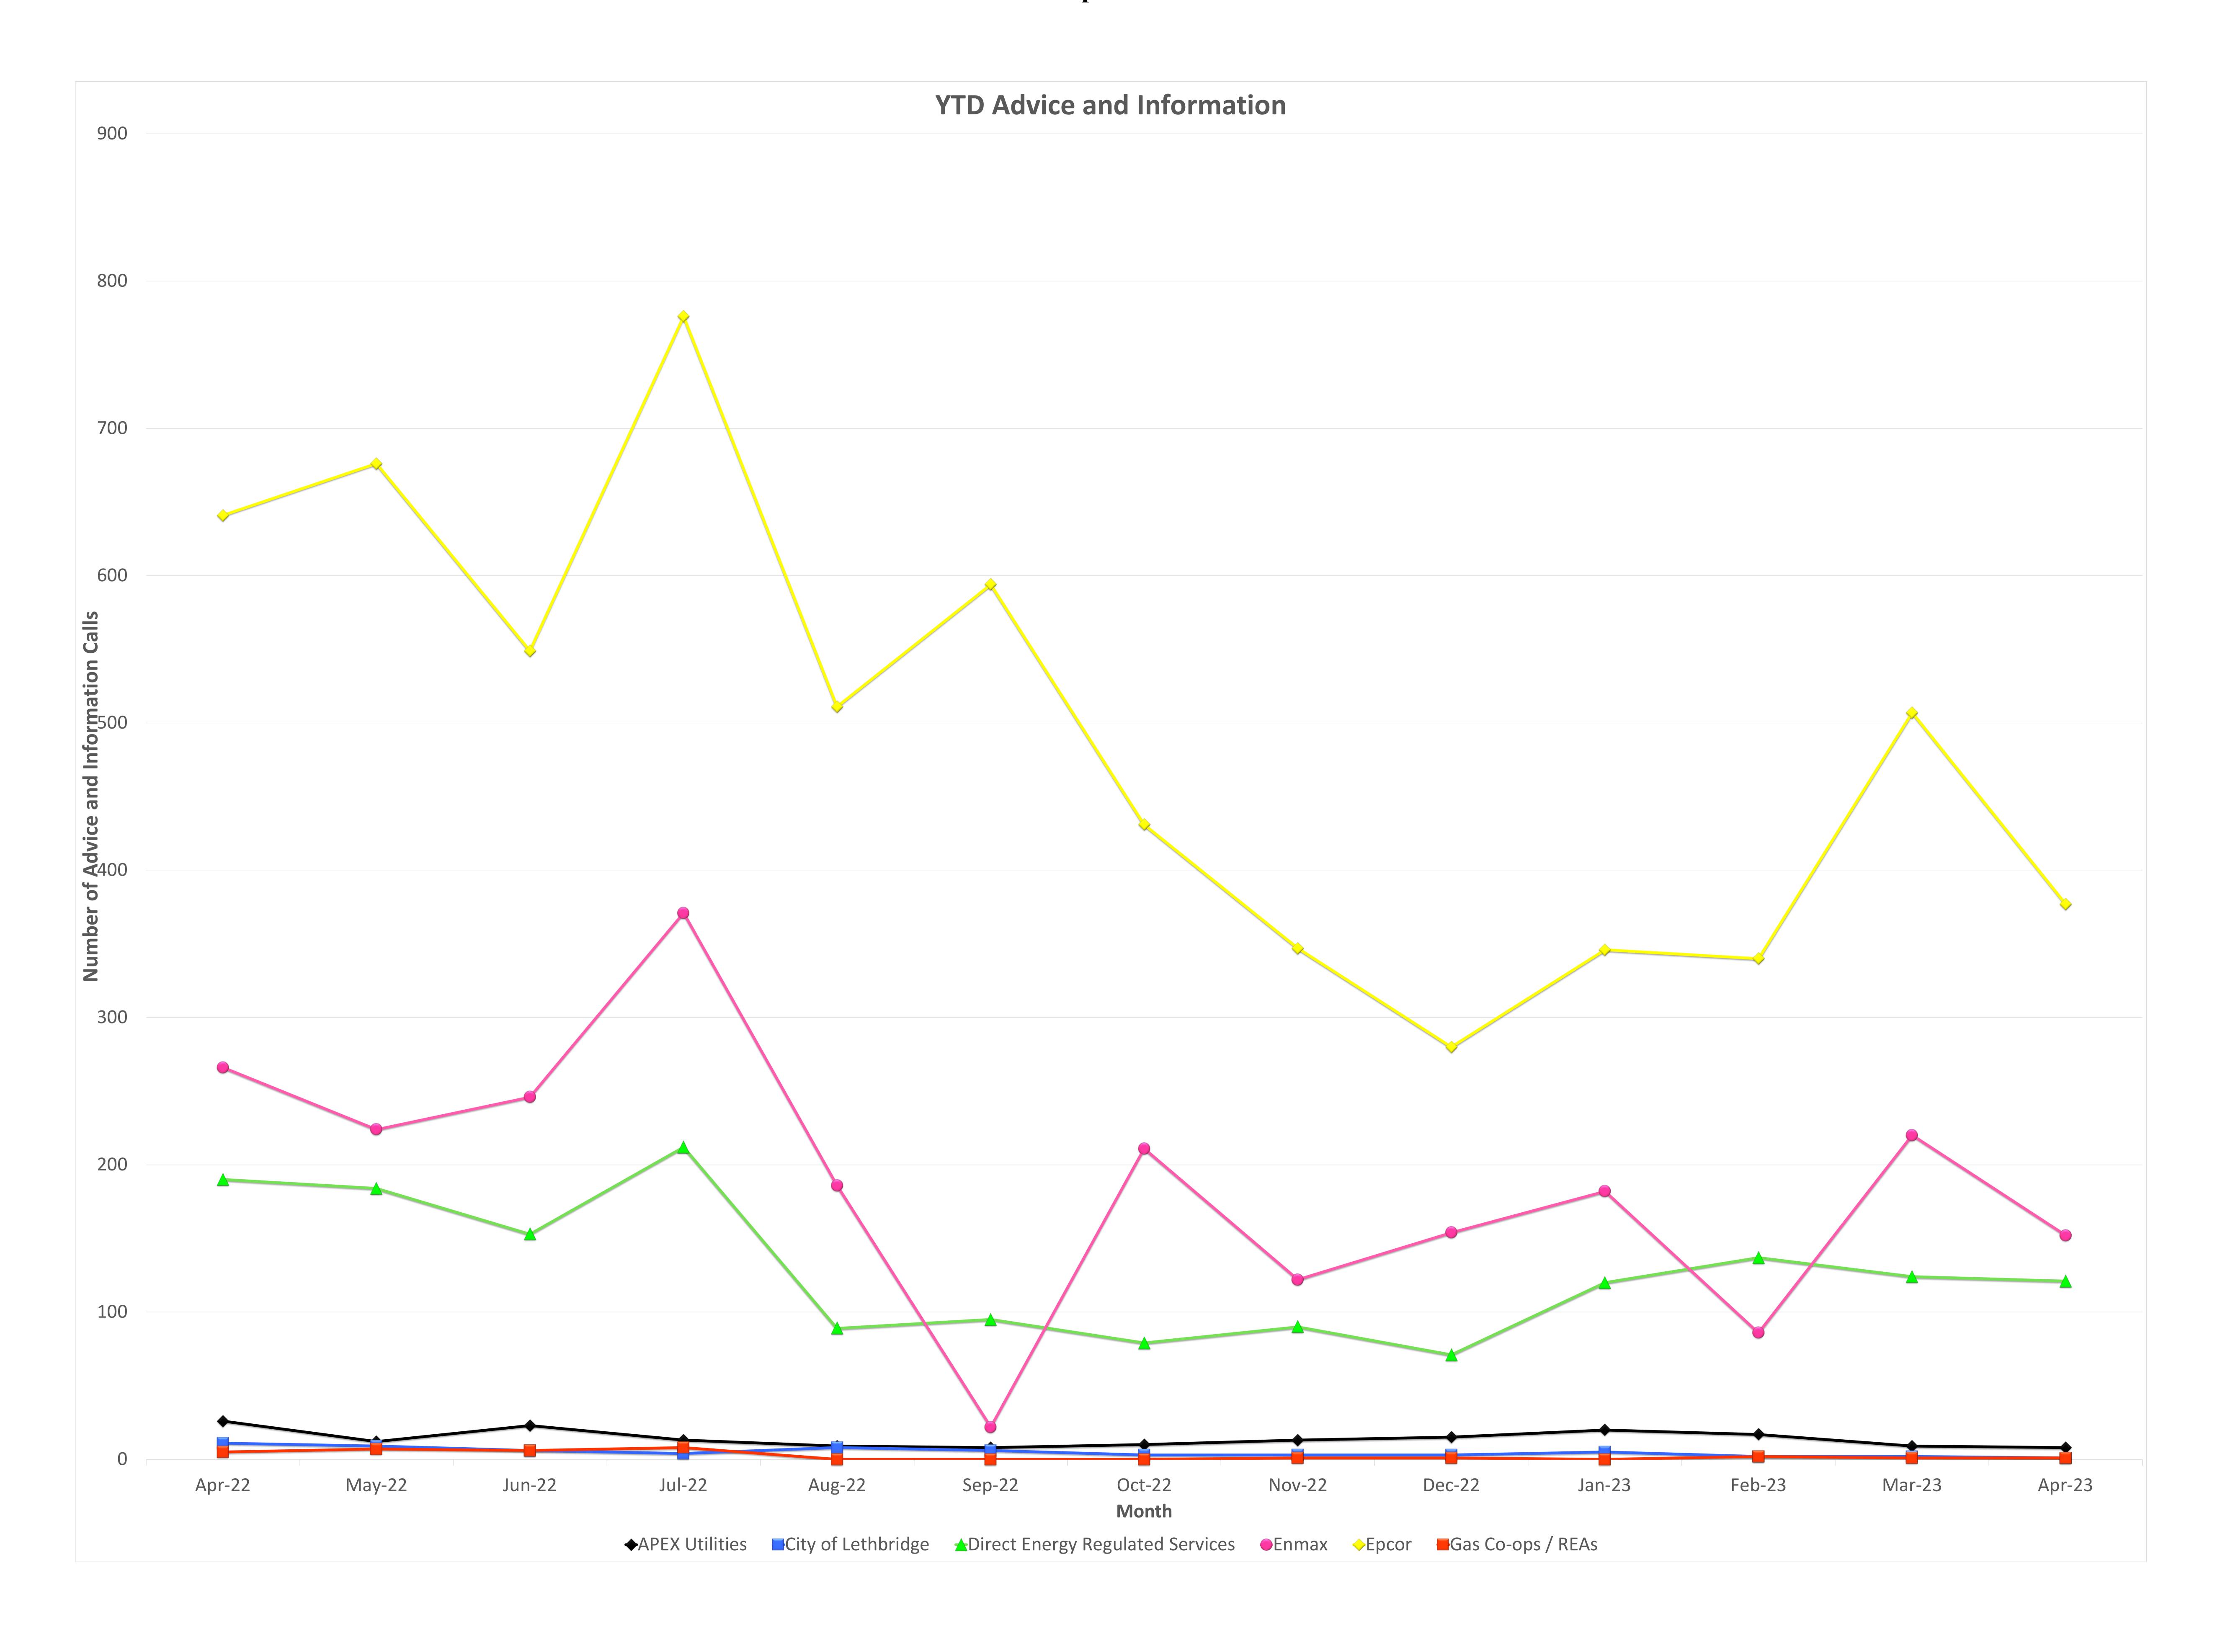

The calls reported above reflect calls and emails directly from the consumer to the UCA and do not reflect direct calls to the retailers. Because each consumer contact can pertain to more than one issue or retailer, the number of issues listed above may be greater than the actual number of consumer contacts received by the UCA.

The total number of issues presented are straight data tracked by the UCA Mediation Team for the specified date range and do not reflect the wide variations in the size of each company's customer base. Service Providers vary in size from ~10,000 customers to several million customers.

Calls listed under Advice and Information reflect a consumer calling with general questions. Mediations are when the UCA is required to contact the energy company for assistance; not all mediation calls are necessarily complaints against the company