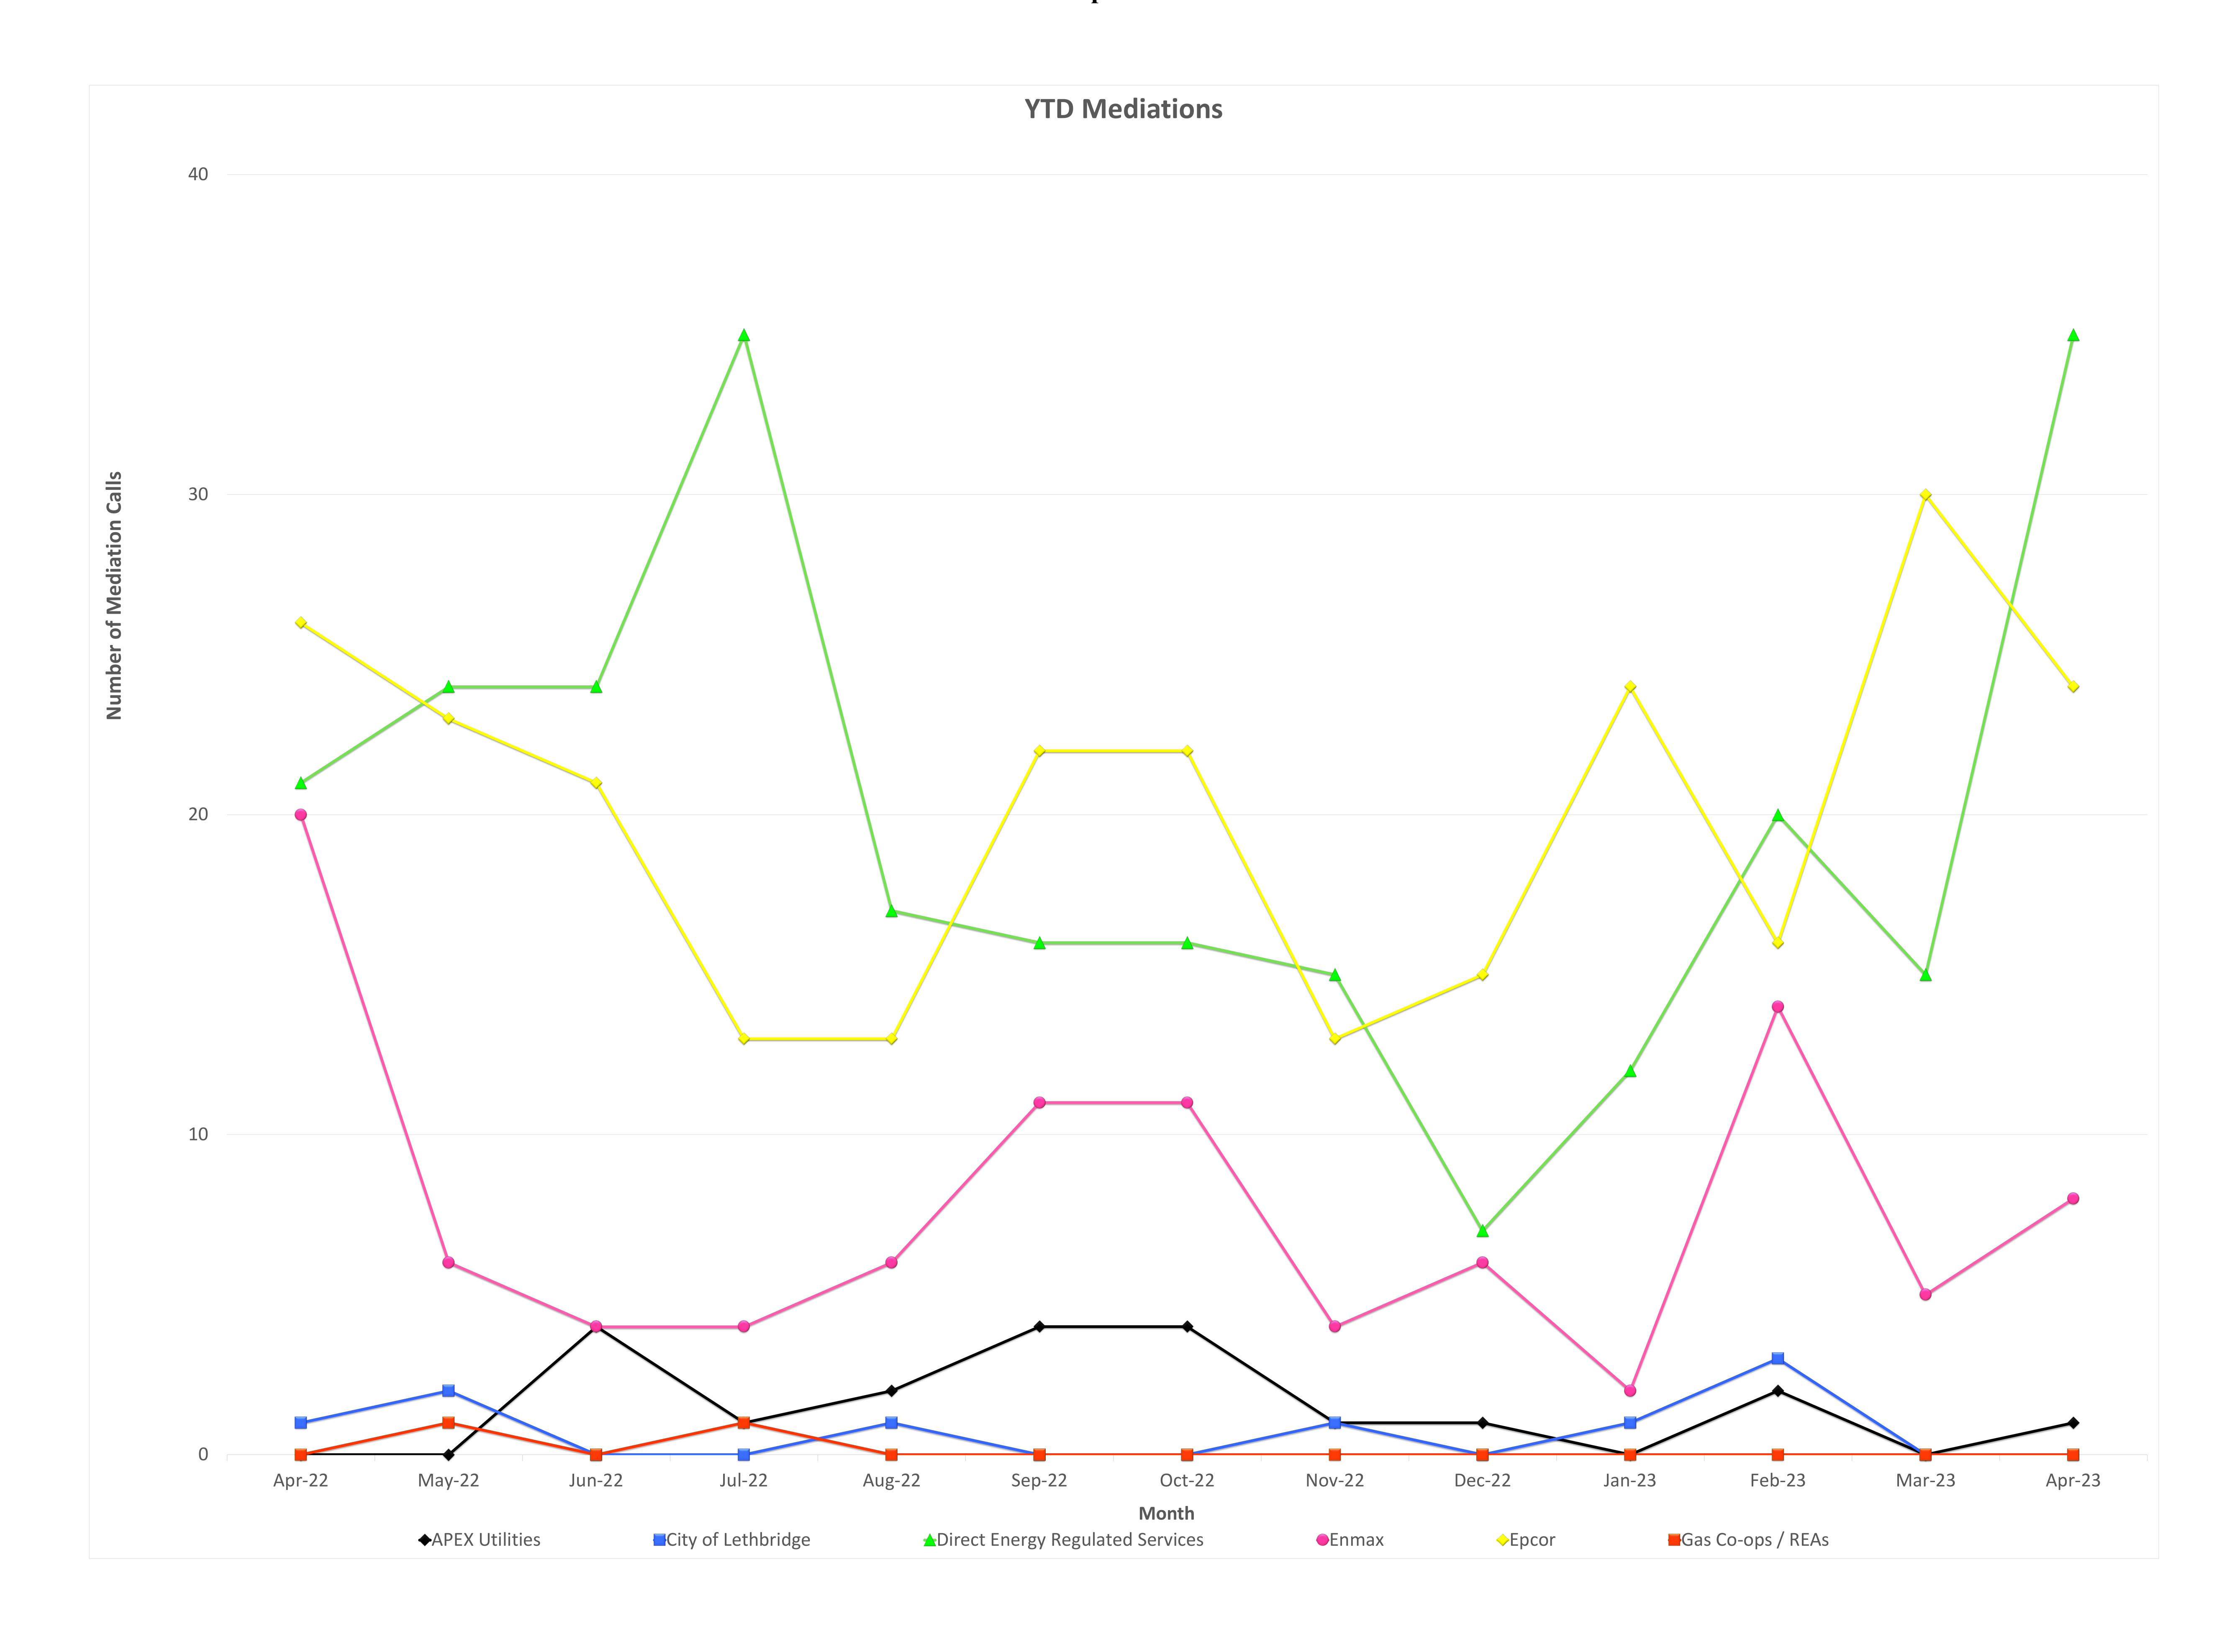

The calls reported above reflect calls and emails directly from the consumer to the UCA and do not reflect direct calls to the retailers. Because each consumer contact can pertain to more than one issue or retailer, the number of issues listed above may be greater than the actual number of consumer contacts received by the UCA.

The total number of issues presented are straight data tracked by the UCA Mediation Team for the specified date range and do not reflect the wide variations in the size of each company's customer base. Service Providers vary in size from ~10,000 customers to several million customers.

Calls listed under Advice and Information reflect a consumer calling with general questions. Mediations are when the UCA is required to contact the energy company for assistance; not all mediation calls are necessarily complaints against the company