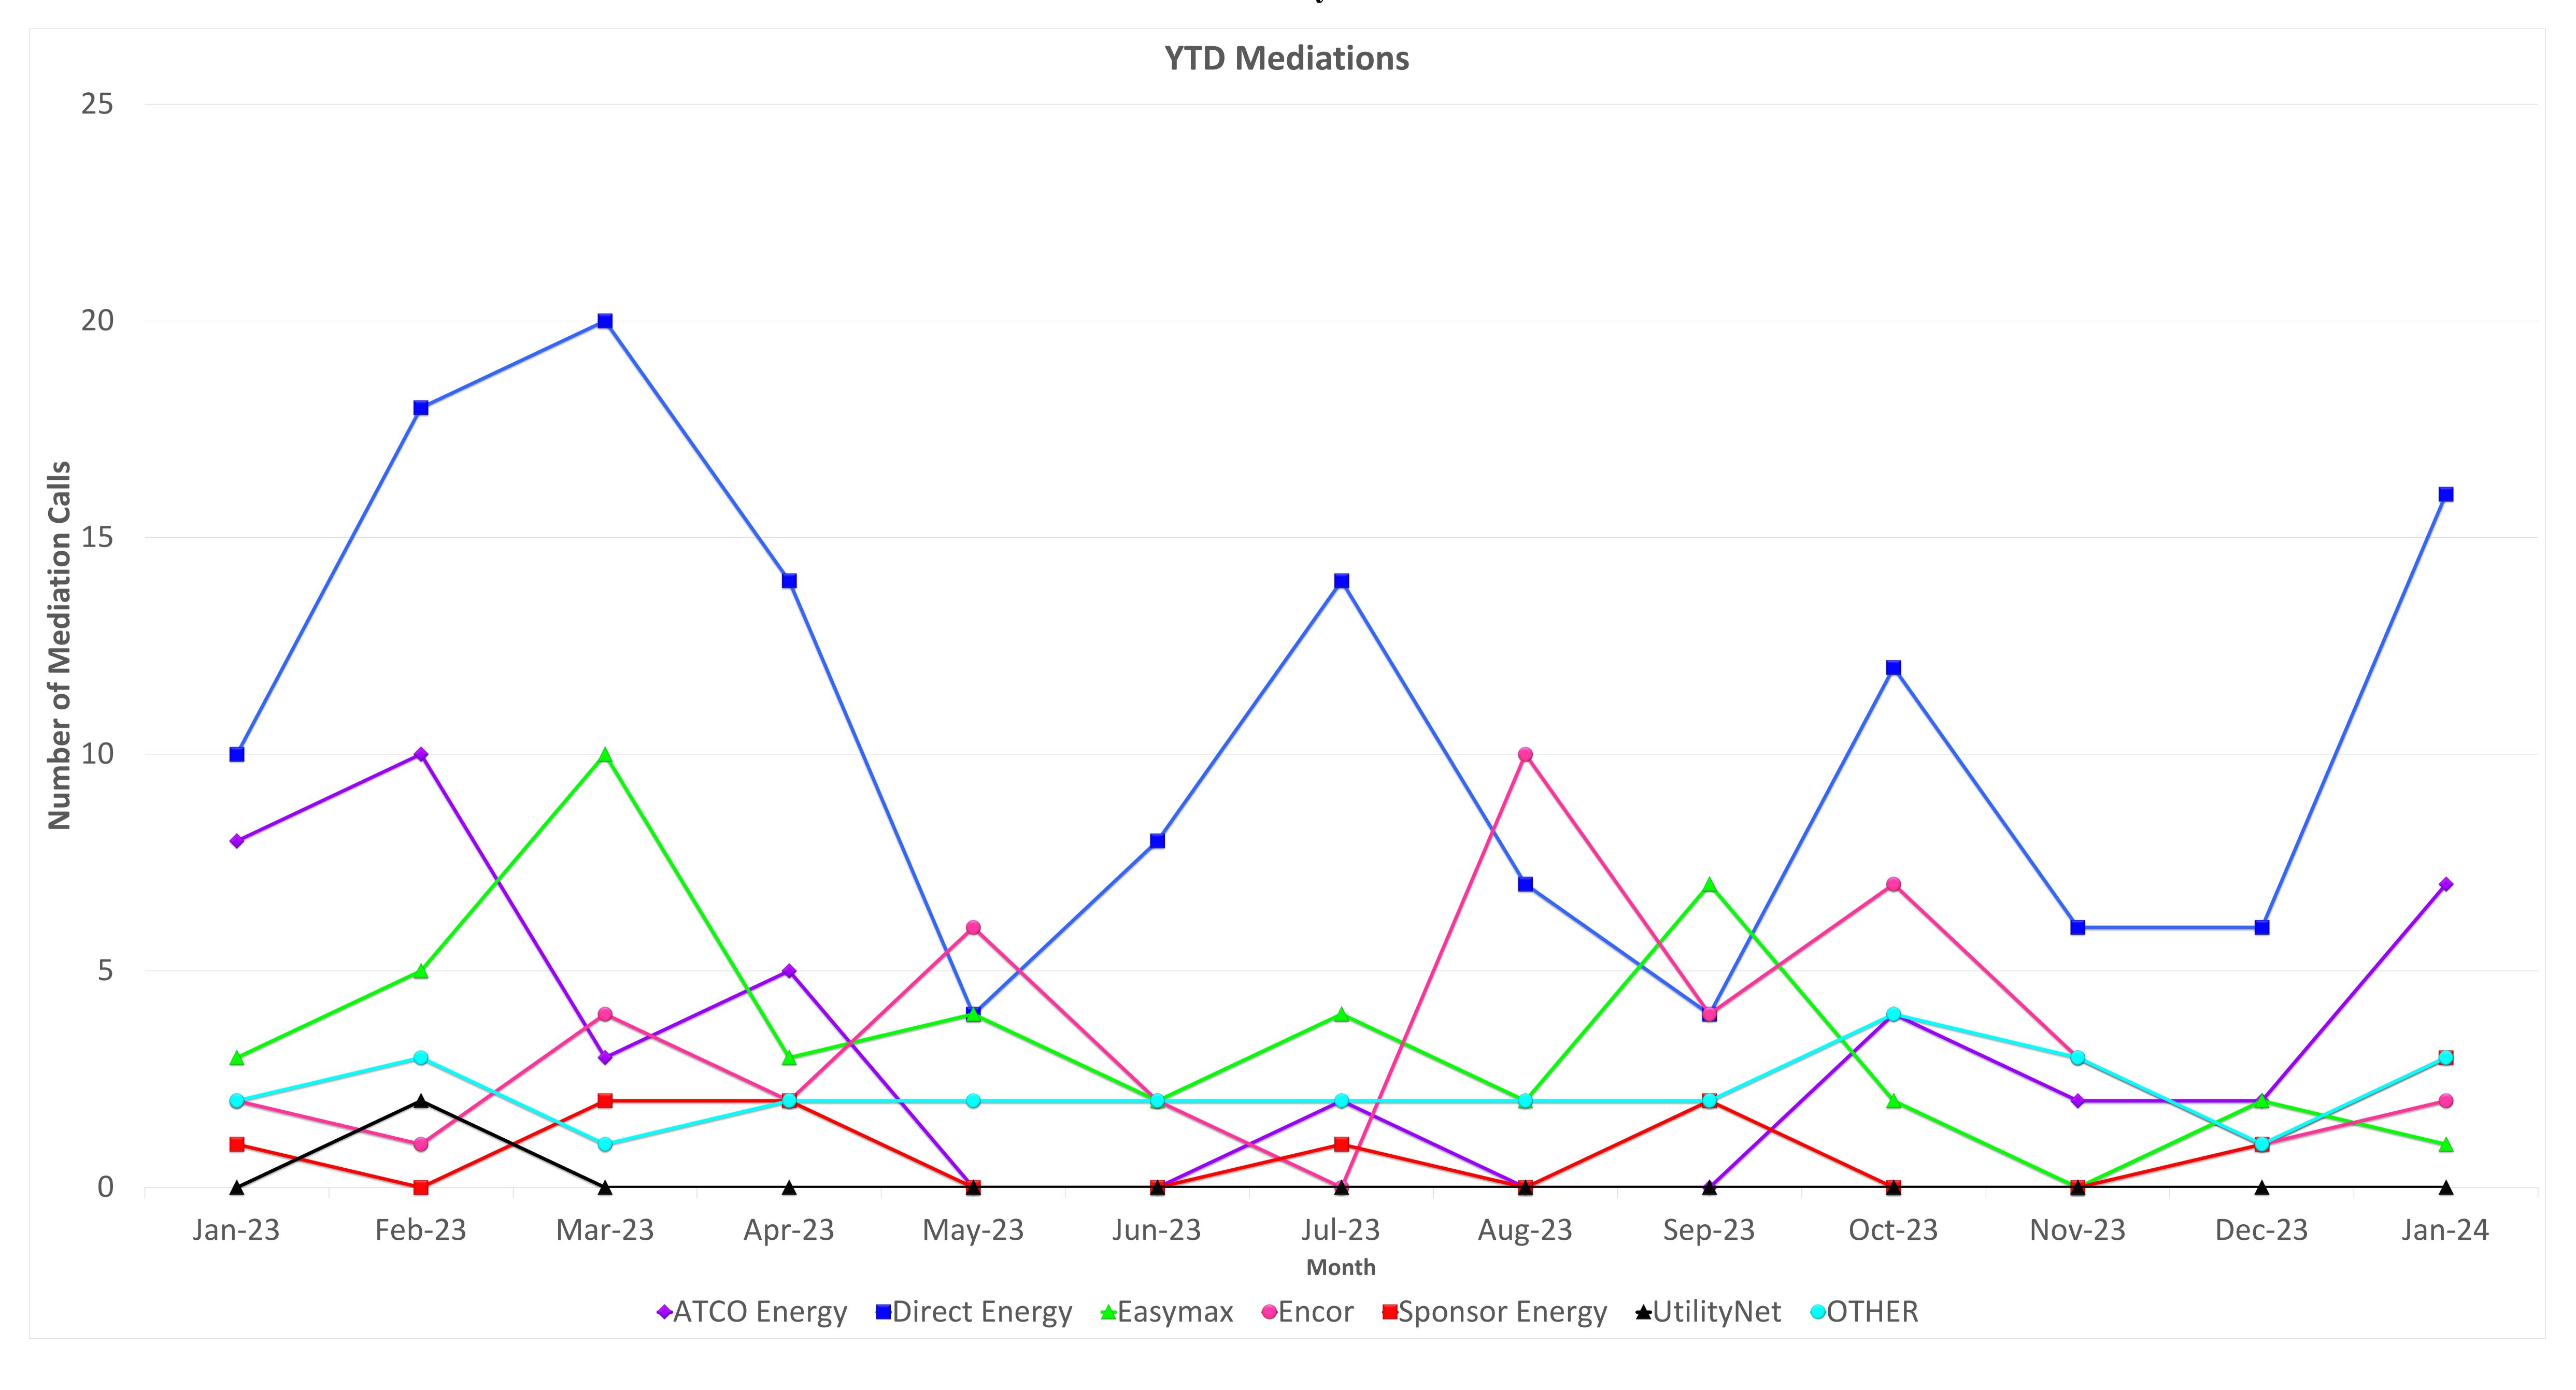

#### COMPETITIVE MEDIATION SUMMARY REPORT January 2024

|                  | ATCO Energy            |           | Direct Energy          |           | Easymax                |           | Encor                  |           | Sponsor Energy         |           | UtilityNet             |           | OTHER                  |           |
|------------------|------------------------|-----------|------------------------|-----------|------------------------|-----------|------------------------|-----------|------------------------|-----------|------------------------|-----------|------------------------|-----------|
| Category         | Advice and Information | Mediation |
| Billing          | 10                     | 3         | 15                     | 8         | 10                     | 1         | 5                      | 1         | 4                      | 2         | 1                      | 0         | 2                      | 1         |
| Carbon Levy      | 1                      | 0         | 0                      | 0         | 0                      | 0         | 0                      | 0         | 0                      | 0         | 0                      | 0         | 0                      | 0         |
| Contracts        | 6                      | 2         | 10                     | 2         | 4                      | 0         | 2                      | 1         | 4                      | 0         | 0                      | 0         | 2                      | 0         |
| Customer Service | 9                      | 0         | 33                     | 3         | 49                     | 0         | 43                     | 0         | 1                      | 0         | 1                      | 0         | 0                      | 0         |
| Disconnection    | 0                      | 0         | 2                      | 1         | 0                      | 0         | 1                      | 0         | 0                      | 0         | 0                      | 0         | 2                      | 0         |
| Distribution     | 2                      | 0         | 1                      | 0         | 3                      | 0         | 2                      | 0         | 1                      | 1         | 0                      | 0         | 1                      | 0         |
| Education        | 30                     | 1         | 42                     | 0         | 61                     | 0         | 38                     | 0         | 0                      | 0         | 0                      | 0         | 3                      | 1         |
| Metering         | 0                      | 1         | 1                      | 1         | 0                      | 0         | 1                      | 0         | 0                      | 0         | 0                      | 0         | 0                      | 0         |
| Other            | 1                      | 0         | 1                      | 1         | 2                      | 0         | 2                      | 0         | 0                      | 0         | 0                      | 0         | 0                      | 1         |
| Total            | <b>59</b>              | 7         | 105                    | 16        | 129                    | 1         | 94                     | 2         | 10                     | 3         | 2                      | 0         | 10                     | 3         |

The calls reported above reflect calls and emails directly from the consumer to the UCA and do not reflect direct calls to the retailers. Because each consumer contact can pertain to more than one issue or retailer, the number of issues The total number of issues presented are straight data tracked by the UCA Mediation Team for the specified date range and do not reflect the wide variations in the size of each company's customer base. Service Providers vary in size from ~10,000 customers to several million customers.

Calls listed under Advice and Information reflect a consumer calling with general questions. Mediations are when the UCA is required to contact the energy company for assistance; not all mediation calls are necessarily complaints against the company.