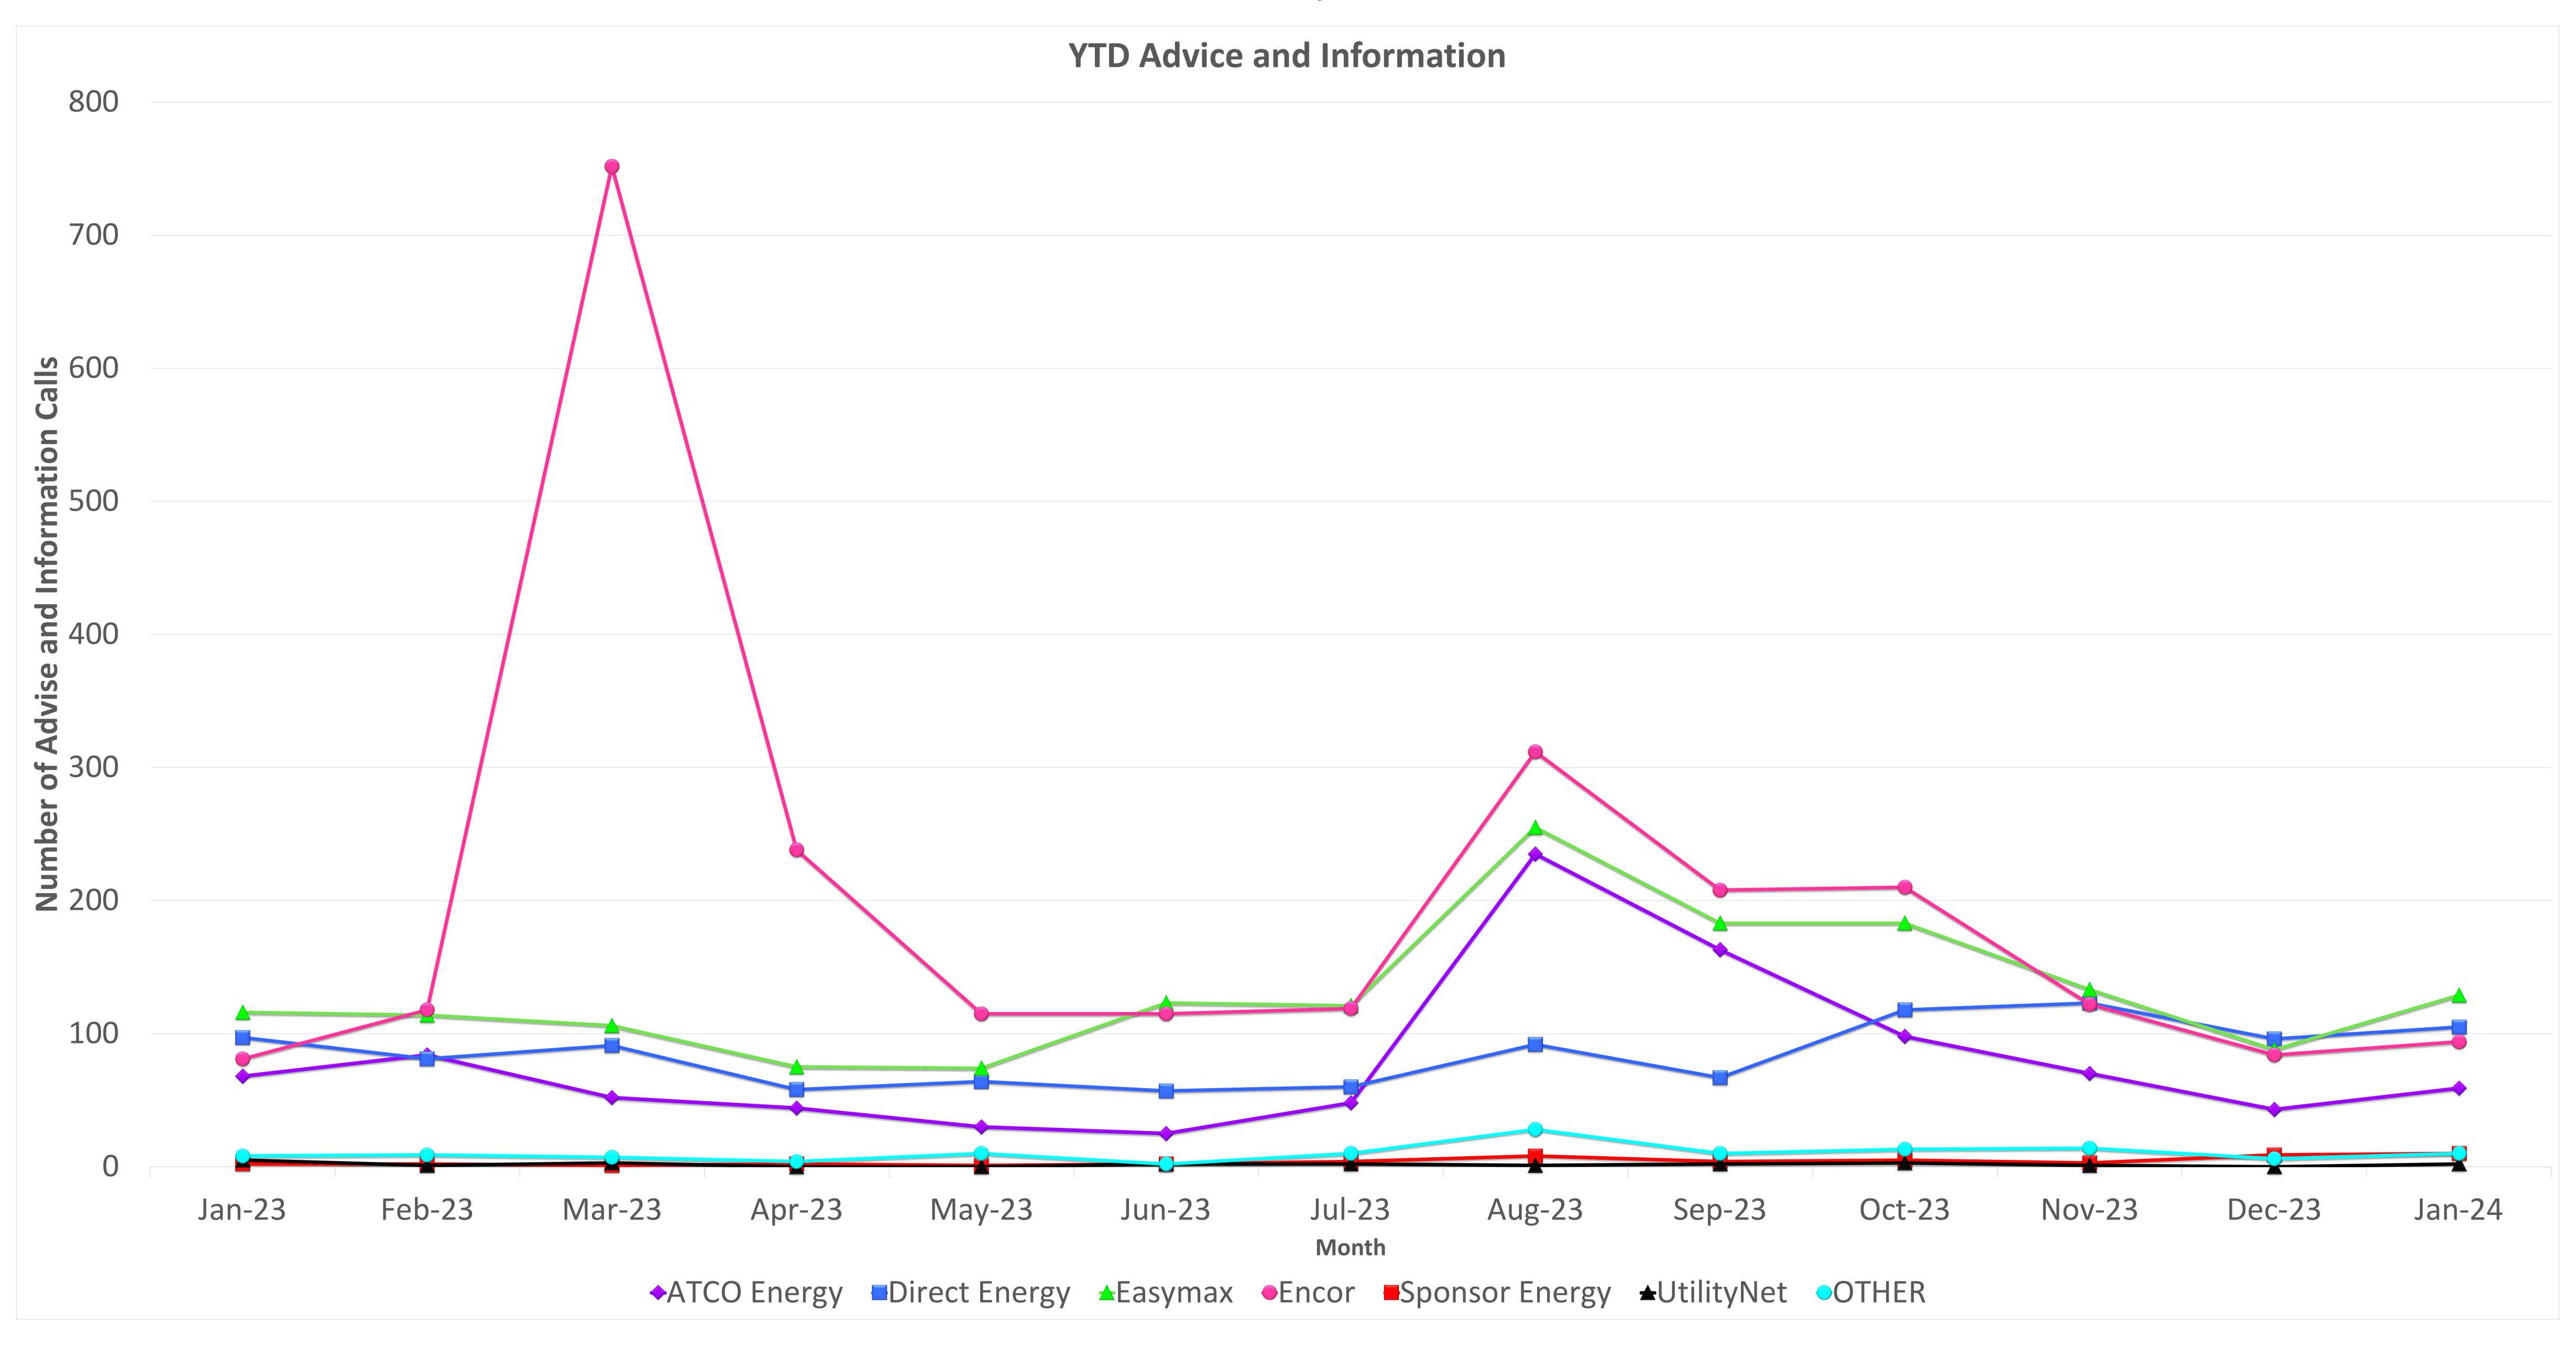

#### COMPETITIVE MEDIATION SUMMARY REPORT January 2024

|                  | ATCO Energy            |           | Direct Energy          |           | Easymax                |           | Encor                  |           | Sponsor Energy         |           | UtilityNet             |           | OTHER                  |           |
|------------------|------------------------|-----------|------------------------|-----------|------------------------|-----------|------------------------|-----------|------------------------|-----------|------------------------|-----------|------------------------|-----------|
| Category         | Advice and Information | Mediation |
| Billing          | 10                     | 3         | 15                     | 8         | 10                     | 1         | 5                      | 1         | 4                      | 2         | 1                      | 0         | 2                      | 1         |
| Carbon Levy      | 1                      | 0         | 0                      | 0         | 0                      | 0         | 0                      | 0         | 0                      | 0         | 0                      | 0         | 0                      | 0         |
| Contracts        | 6                      | 2         | 10                     | 2         | 4                      | 0         | 2                      | 1         | 4                      | 0         | 0                      | 0         | 2                      | 0         |
| Customer Service | 9                      | 0         | 33                     | 3         | 49                     | 0         | 43                     | 0         | 1                      | 0         | 1                      | 0         | 0                      | 0         |
| Disconnection    | 0                      | 0         | 2                      | 1         | 0                      | 0         | 1                      | 0         | 0                      | 0         | 0                      | 0         | 2                      | 0         |
| Distribution     | 2                      | 0         | 1                      | 0         | 3                      | 0         | 2                      | 0         | 1                      | 1         | 0                      | 0         | 1                      | 0         |
| Education        | 30                     | 1         | 42                     | 0         | 61                     | 0         | 38                     | 0         | 0                      | 0         | 0                      | 0         | 3                      | 1         |
| Metering         | 0                      | 1         | 1                      | 1         | 0                      | 0         | 1                      | 0         | 0                      | 0         | 0                      | 0         | 0                      | 0         |
| Other            | 1                      | 0         | 1                      | 1         | 2                      | 0         | 2                      | 0         | 0                      | 0         | 0                      | 0         | 0                      | 1         |
| Total            | <b>59</b>              | 7         | 105                    | 16        | 129                    | 1         | 94                     | 2         | 10                     | 3         | 2                      | 0         | 10                     | 3         |

The calls reported above reflect calls and emails directly from the consumer to the UCA and do not reflect direct calls to the retailers. Because each consumer contact can pertain to more than one issue or retailer, the number of issues The total number of issues presented are straight data tracked by the UCA Mediation Team for the specified date range and do not reflect the wide variations in the size of each company's customer base. Service Providers vary in size from ~10,000 customers to several million customers.

Calls listed under Advice and Information reflect a consumer calling with general questions. Mediations are when the UCA is required to contact the energy company for assistance; not all mediation calls are necessarily complaints against the company.