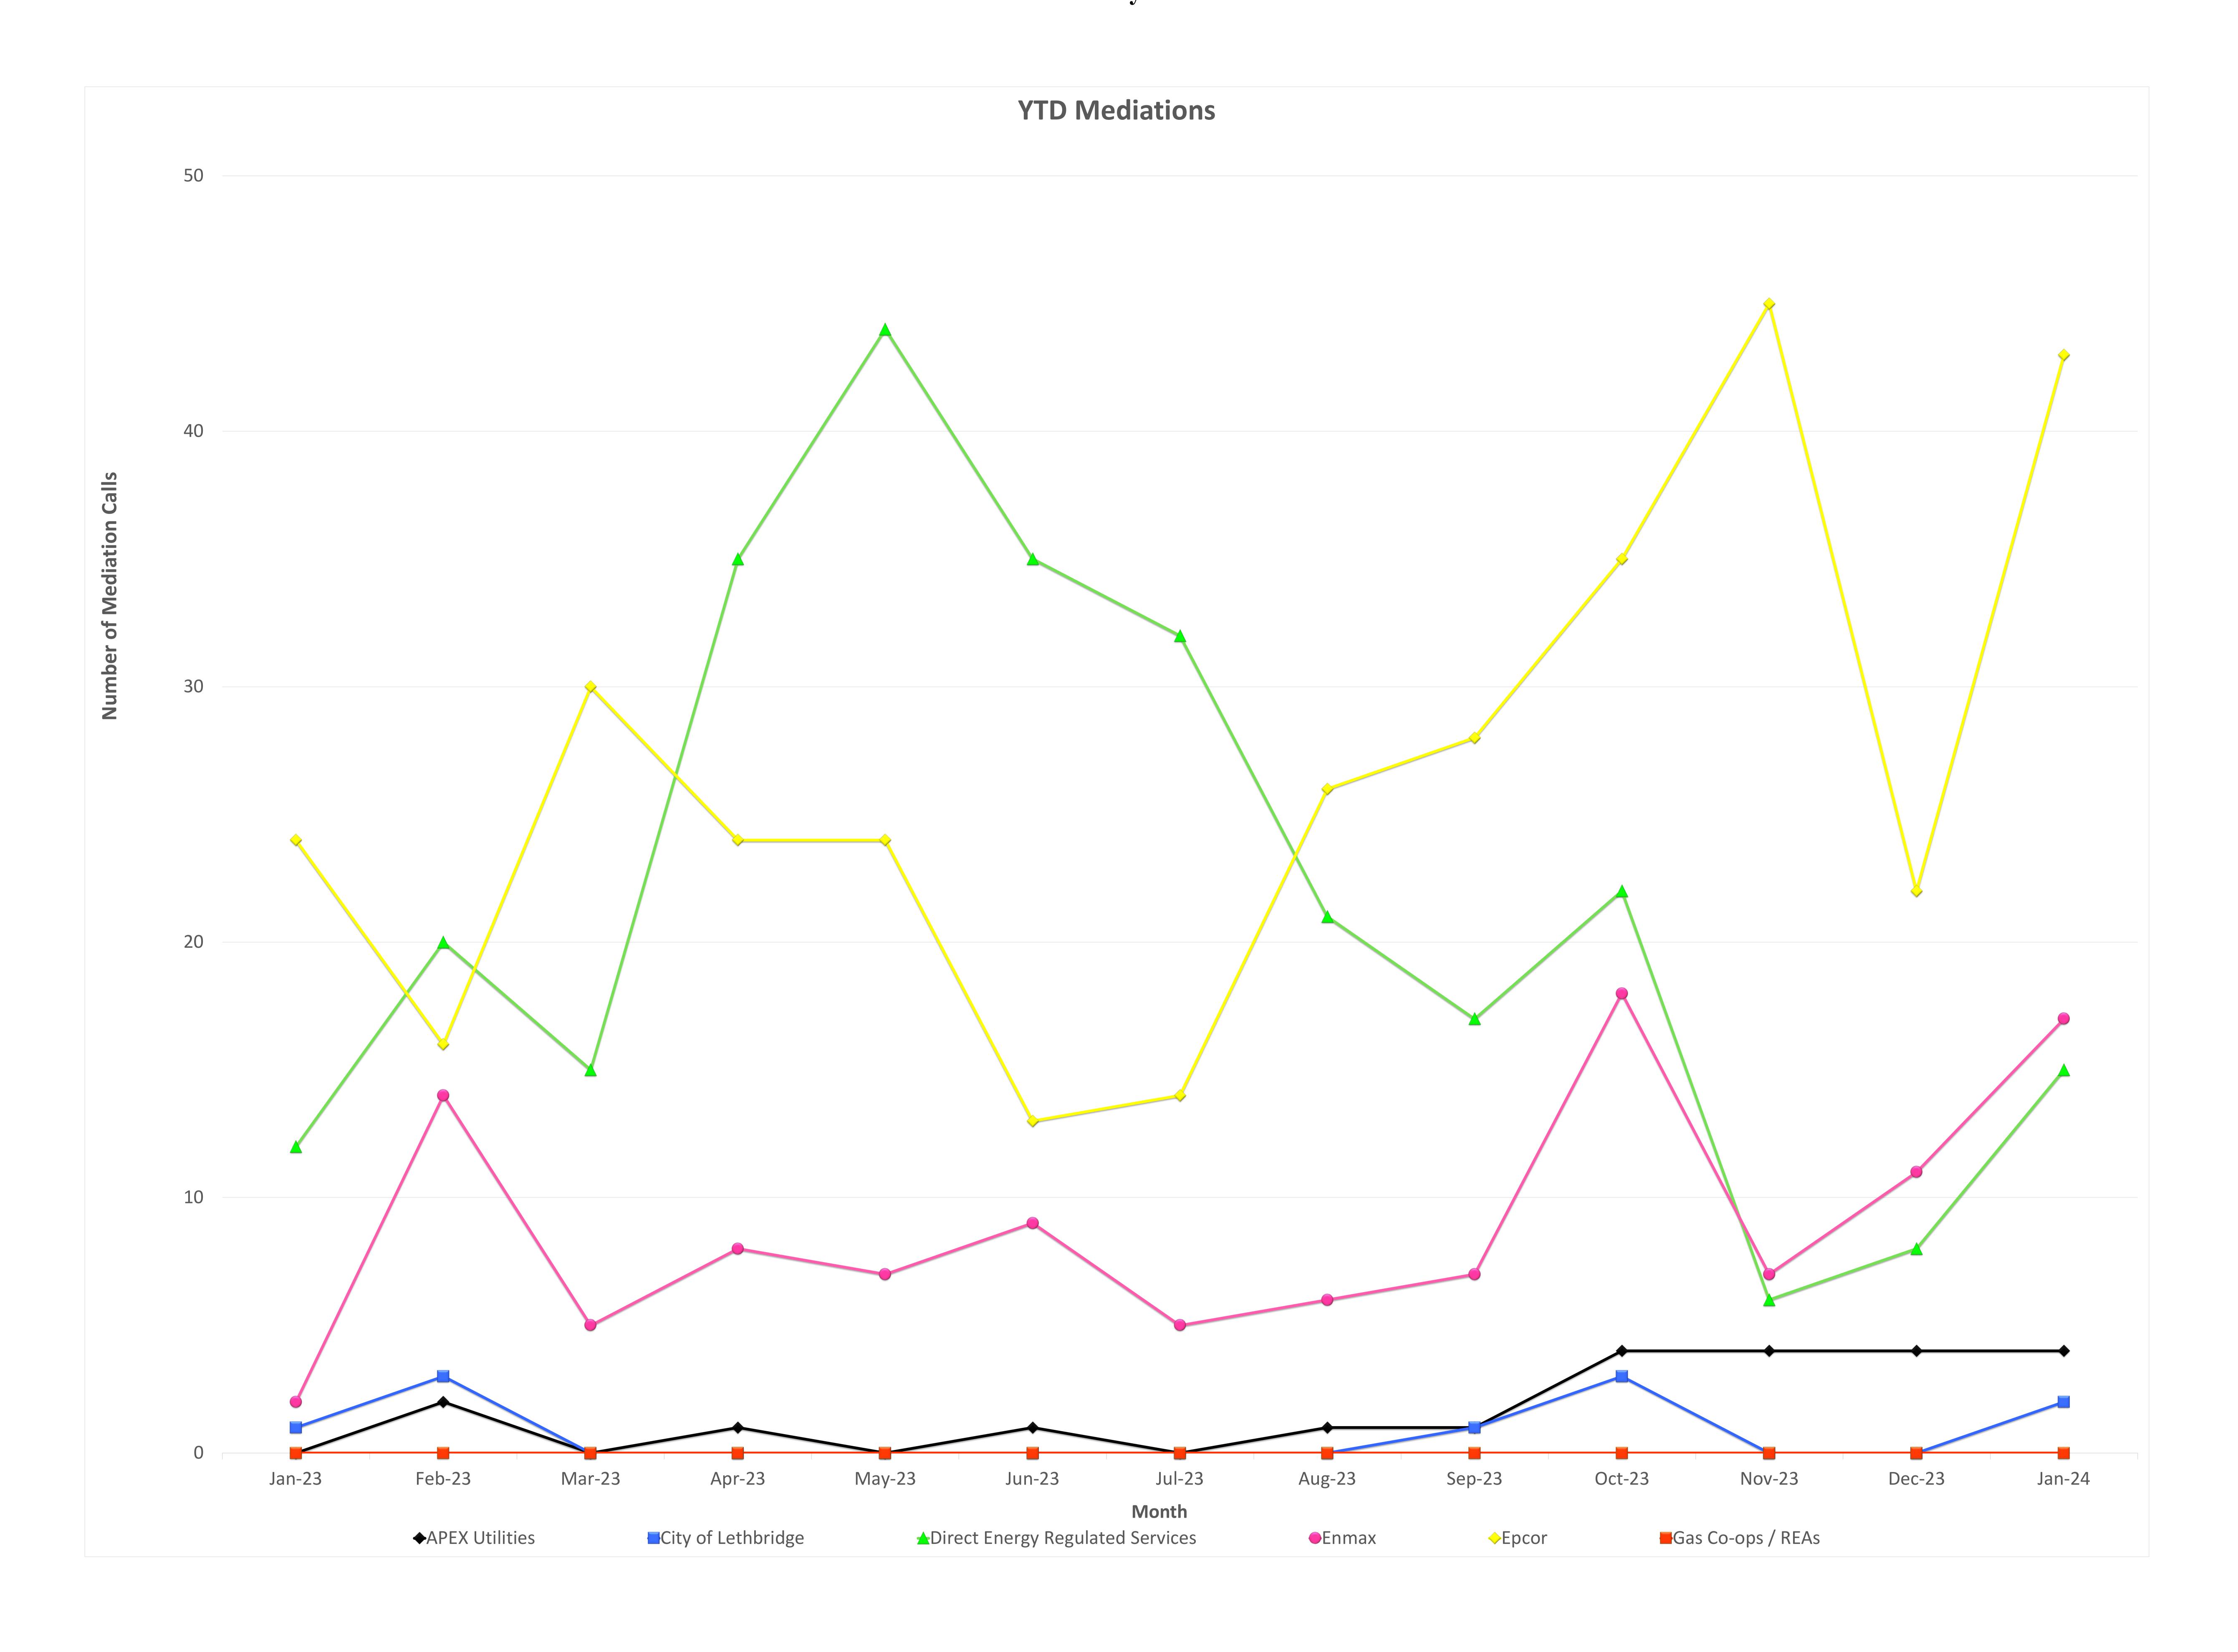

## REGULATED MEDIATION SUMMARY REPORT January 2024

| Category                | APEX Utilities         |           | CITY of LETHBRIDGE     |           | DIRECT ENERGY          |           | ENMAX                  |           | EPCOR                  |           | GAS CO-OP/REA          |           |
|-------------------------|------------------------|-----------|------------------------|-----------|------------------------|-----------|------------------------|-----------|------------------------|-----------|------------------------|-----------|
|                         | Advice and Information | Mediation |
| Billing                 | 0                      | 0         | 0                      | 1         | 31                     | 8         | 20                     | 7         | 51                     | 21        | 0                      | 0         |
| Carbon Levy             | 1                      | 0         | 0                      | 0         | 2                      | 0         | 0                      | 0         | 0                      | 0         | 0                      | 0         |
| Contracts               | 0                      | 0         | 0                      | 0         | 0                      | 0         | 1                      | 0         | 2                      | 0         | 0                      | 0         |
| <b>Customer Service</b> | 0                      | 0         | 0                      | 0         | 33                     | 2         | 106                    | 1         | 252                    | 0         | 0                      | 0         |
| Disconnection           | 0                      | 0         | 0                      | 1         | 5                      | 3         | 10                     | 7         | 42                     | 17        | 0                      | 0         |
| Distribution            | 1                      | 0         | 0                      | 0         | 2                      | 0         | 2                      | 1         | 2                      | 0         | 0                      | 0         |
| Education               | 8                      | 0         | 3                      | 0         | <b>72</b>              | 1         | 81                     | 0         | 271                    | 5         | 0                      | 0         |
| Metering                | 0                      | 0         | 0                      | 0         | 0                      | 0         | 1                      | 1         | 1                      | 0         | 0                      | 0         |
| Other                   | 0                      | 0         | 1                      | 0         | 13                     | 1         | 4                      | 0         | 5                      | 0         | 0                      | 0         |
| Total                   | 10                     | 4         | 4                      | 2         | 158                    | 15        | 225                    | 17        | 626                    | 43        | 0                      | 0         |

The calls reported above reflect calls and emails directly from the consumer to the UCA and do not reflect direct calls to the retailers. Because each consumer contact can pertain to more than one issue or retailer, the number of issues listed above may be greater than the actual number of consumer contacts received by the UCA.

The total number of issues presented are straight data tracked by the UCA Mediation Team for the specified date range and do not reflect the wide variations in the size of each company's customer base. Service Providers vary in size from ~10,000 customers to several million customers.

Calls listed under Advice and Information reflect a consumer calling with general questions. Mediations are when the UCA is required to contact the energy company for assistance; not all mediation calls are necessarily complaints against the company