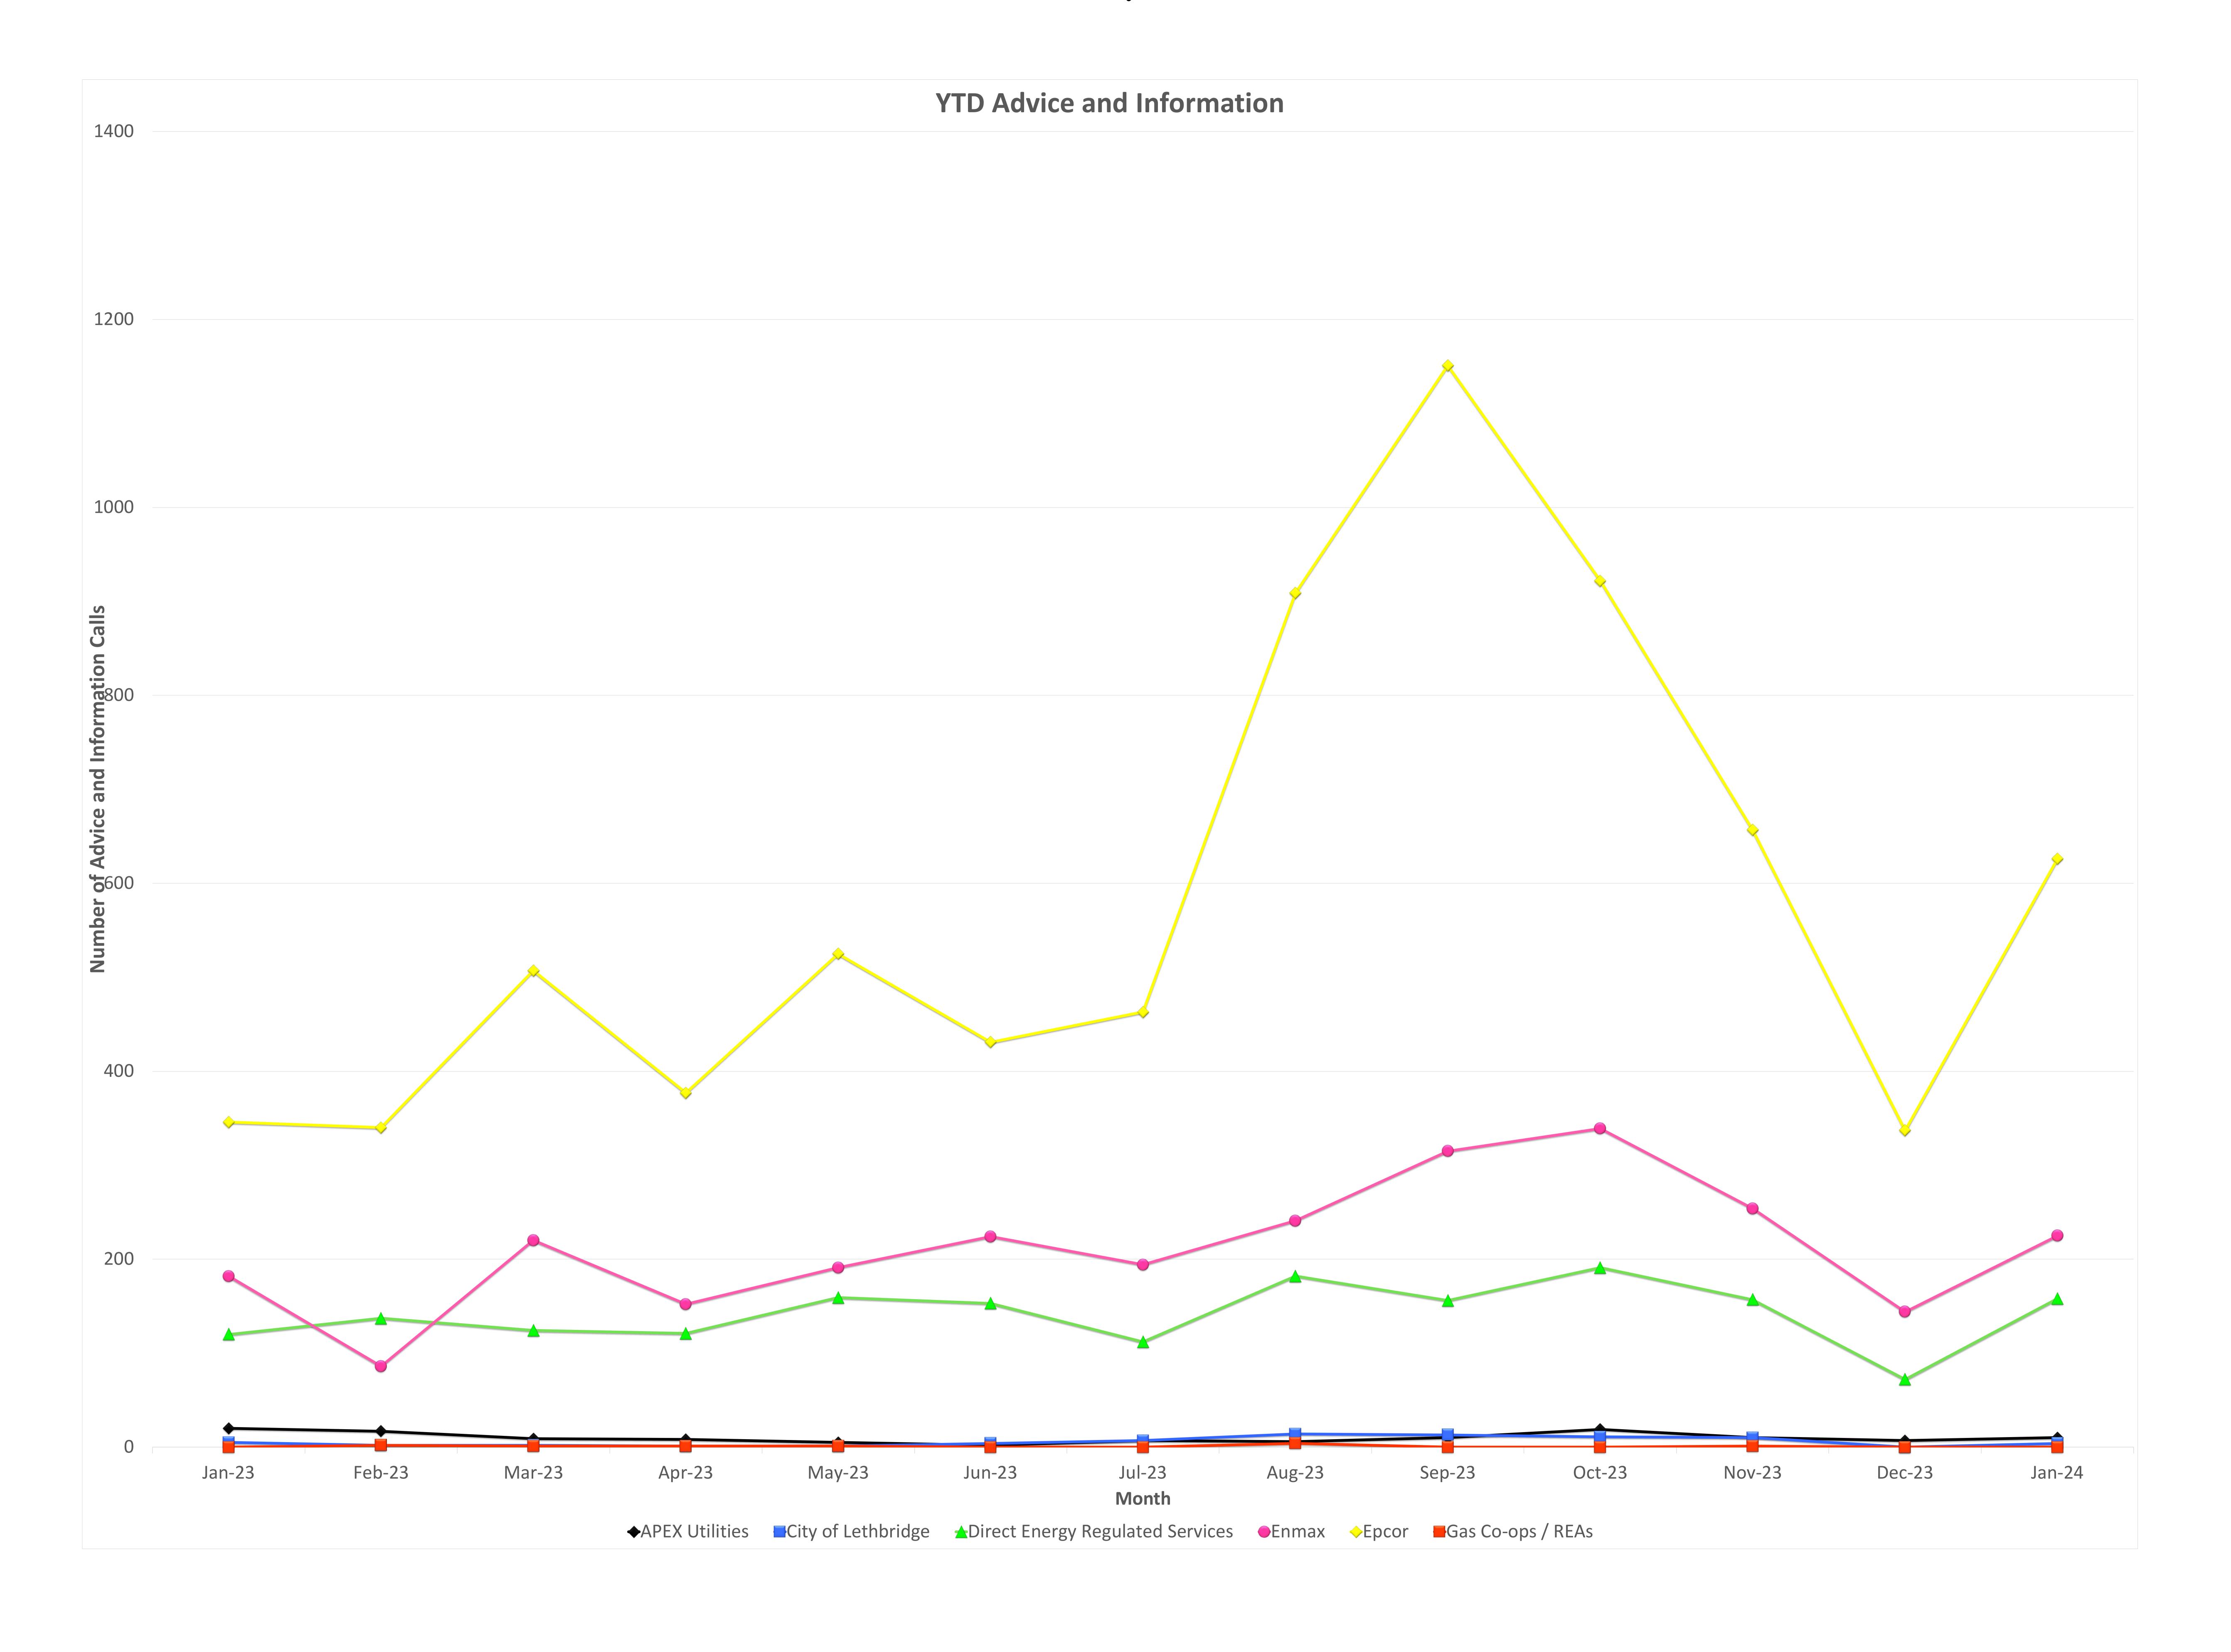

## REGULATED MEDIATION SUMMARY REPORT January 2024

| Category                | APEX Utilities         |           | CITY of LETHBRIDGE     |           | DIRECT ENERGY          |           | ENMAX                  |           | EPCOR                  |           | GAS CO-OP/REA          |           |
|-------------------------|------------------------|-----------|------------------------|-----------|------------------------|-----------|------------------------|-----------|------------------------|-----------|------------------------|-----------|
|                         | Advice and Information | Mediation |
| Billing                 | 0                      | 0         | 0                      | 1         | 31                     | 8         | 20                     | 7         | 51                     | 21        | 0                      | 0         |
| Carbon Levy             | 1                      | 0         | 0                      | 0         | 2                      | 0         | 0                      | 0         | 0                      | 0         | 0                      | 0         |
| Contracts               | 0                      | 0         | 0                      | 0         | 0                      | 0         | 1                      | 0         | 2                      | 0         | 0                      | 0         |
| <b>Customer Service</b> | 0                      | 0         | 0                      | 0         | 33                     | 2         | 106                    | 1         | 252                    | 0         | 0                      | 0         |
| Disconnection           | 0                      | 0         | 0                      | 1         | 5                      | 3         | 10                     | 7         | 42                     | 17        | 0                      | 0         |
| Distribution            | 1                      | 0         | 0                      | 0         | 2                      | 0         | 2                      | 1         | 2                      | 0         | 0                      | 0         |
| Education               | 8                      | 0         | 3                      | 0         | <b>72</b>              | 1         | 81                     | 0         | 271                    | 5         | 0                      | 0         |
| Metering                | 0                      | 0         | 0                      | 0         | 0                      | 0         | 1                      | 1         | 1                      | 0         | 0                      | 0         |
| Other                   | 0                      | 0         | 1                      | 0         | 13                     | 1         | 4                      | 0         | 5                      | 0         | 0                      | 0         |
| Total                   | 10                     | 4         | 4                      | 2         | 158                    | 15        | 225                    | 17        | 626                    | 43        | 0                      | 0         |

The calls reported above reflect calls and emails directly from the consumer to the UCA and do not reflect direct calls to the retailers. Because each consumer contact can pertain to more than one issue or retailer, the number of issues listed above may be greater than the actual number of consumer contacts received by the UCA.

The total number of issues presented are straight data tracked by the UCA Mediation Team for the specified date range and do not reflect the wide variations in the size of each company's customer base. Service Providers vary in size from ~10,000 customers to several million customers.

Calls listed under Advice and Information reflect a consumer calling with general questions. Mediations are when the UCA is required to contact the energy company for assistance; not all mediation calls are necessarily complaints against the company