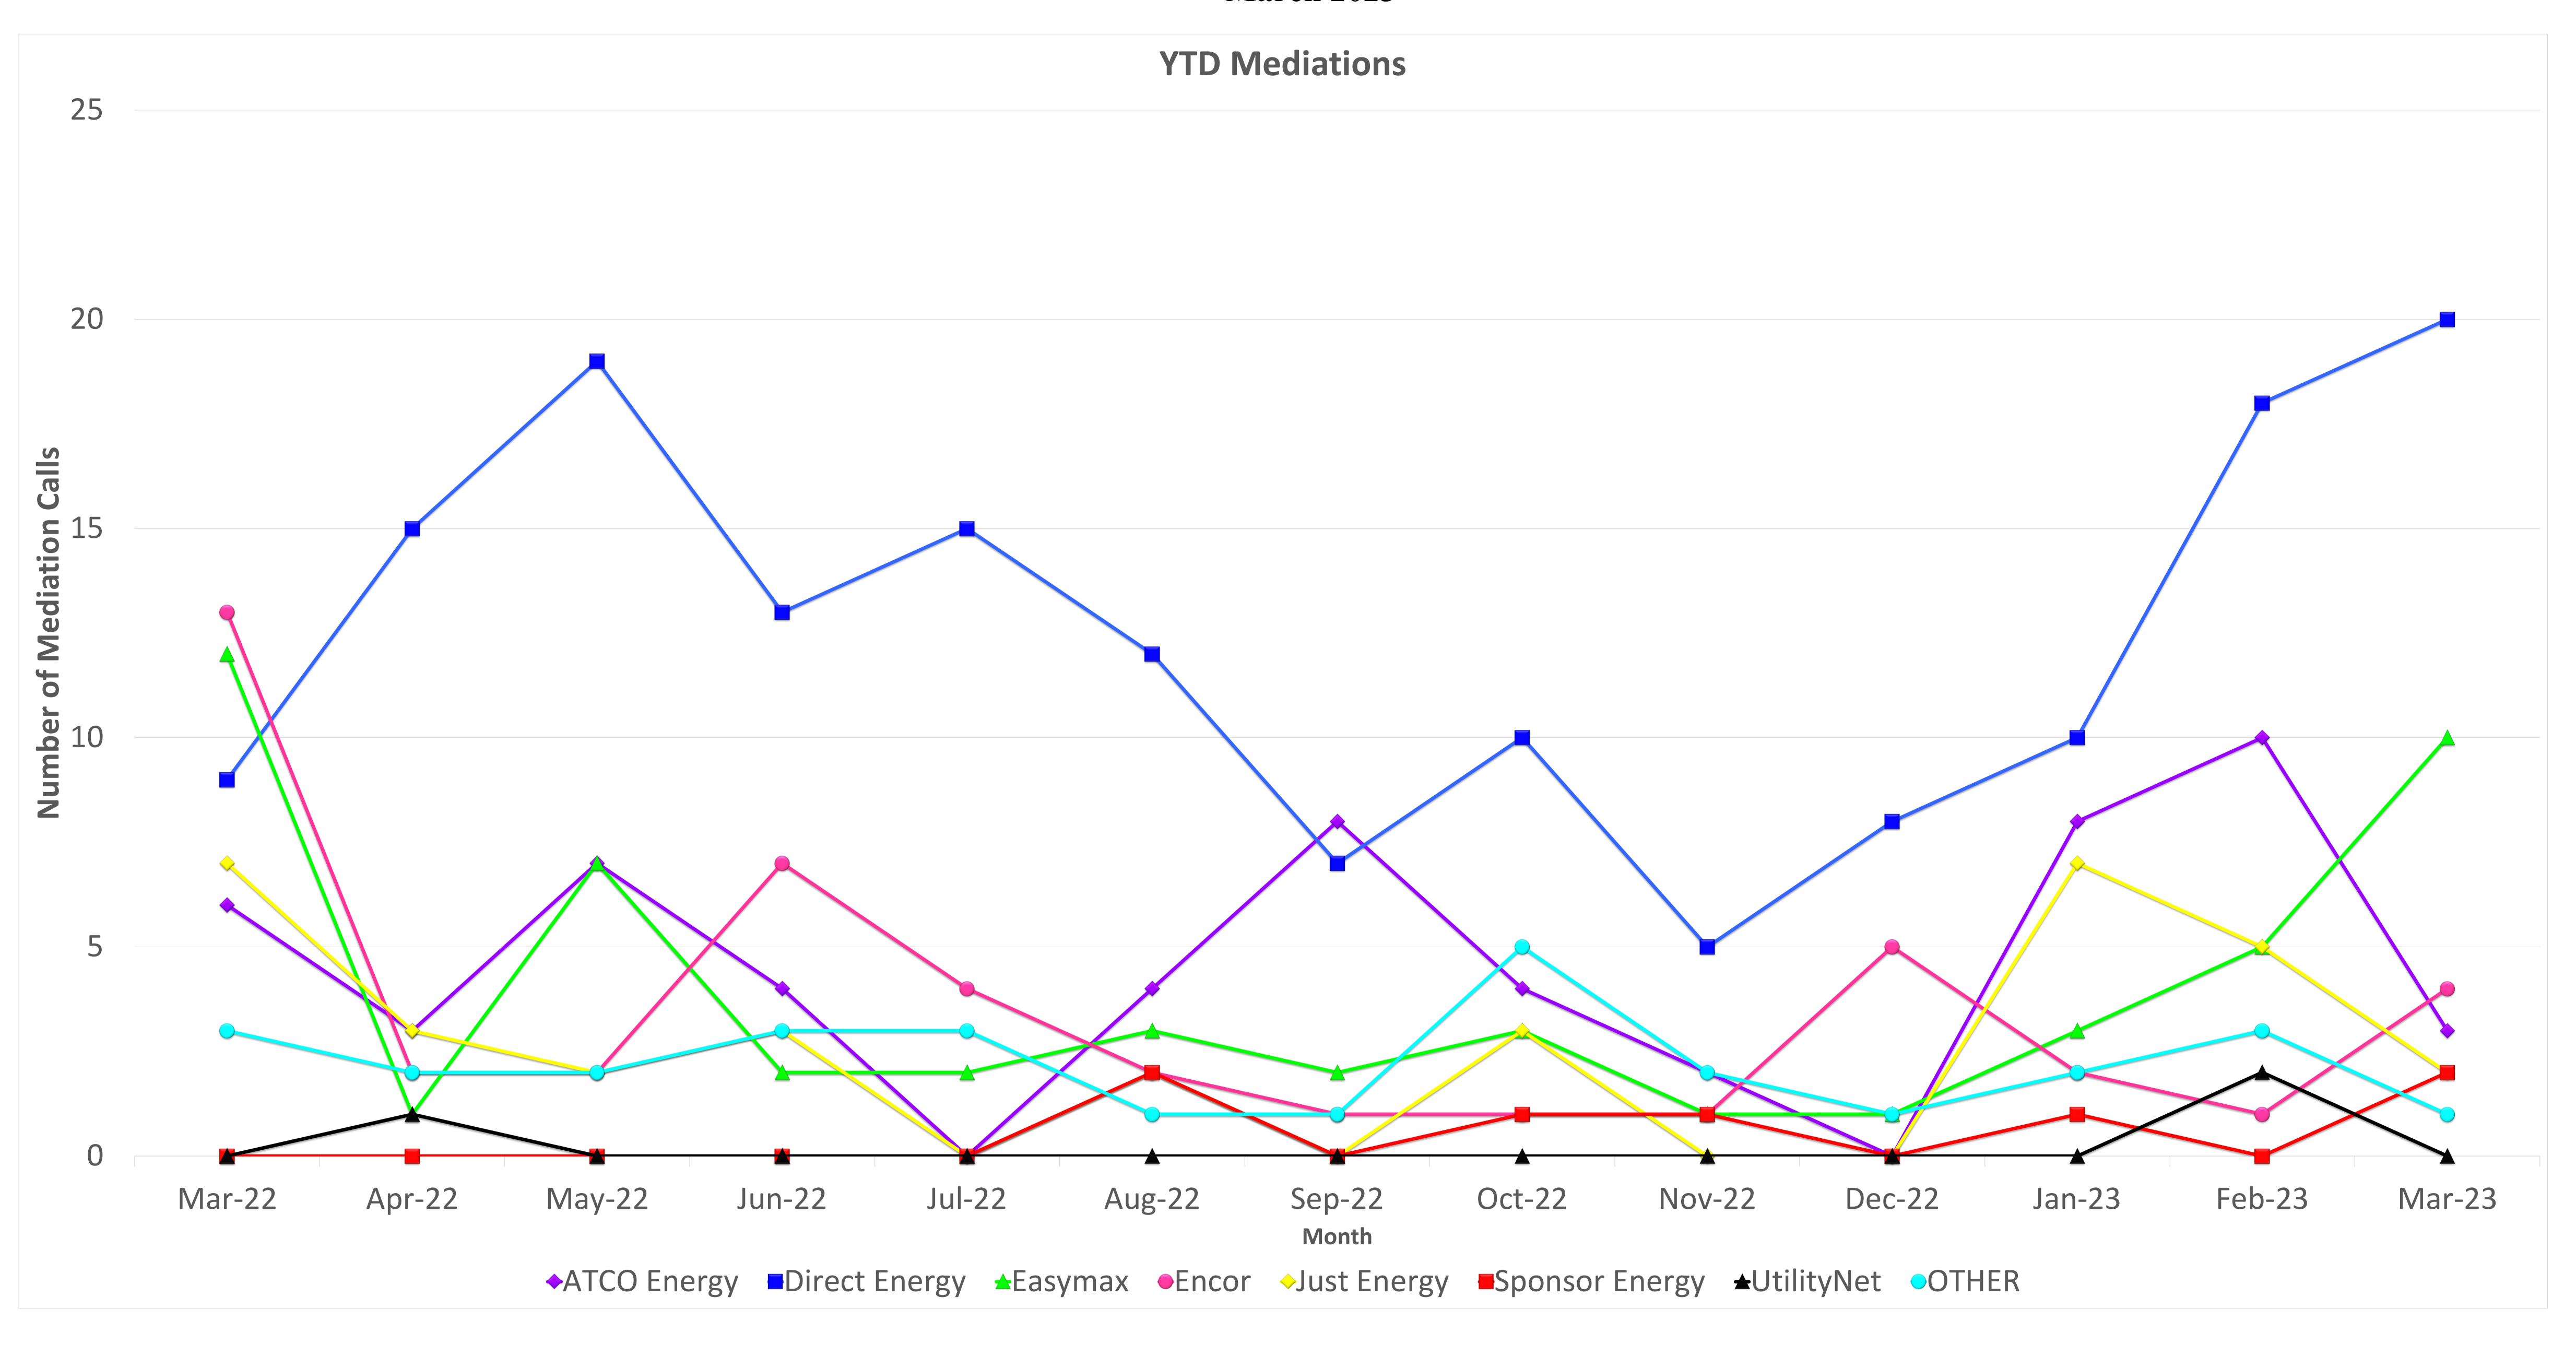

#### COMPETITIVE MEDIATION SUMMARY REPORT March 2023

|                  | ATCO Energy            |           | Direct Energy          |           | Easymax                |           | Encor                  |           | Just Energy            |           | Sponsor Energy         |           | UtilityNet             |           | OTHER                  |           |
|------------------|------------------------|-----------|------------------------|-----------|------------------------|-----------|------------------------|-----------|------------------------|-----------|------------------------|-----------|------------------------|-----------|------------------------|-----------|
| Category         | Advice and Information | Mediation |
| Billing          | 10                     | 1         | 13                     | 10        | 8                      | 5         | 31                     | 1         | 5                      | 0         | 0                      | 1         | 0                      | 0         | 2                      | 1         |
| Carbon Levy      | 1                      | 0         | 0                      | 0         | 1                      | 0         | 0                      | 0         | 0                      | 0         | 0                      | 0         | 0                      | 0         | 0                      | 0         |
| Contracts        | 4                      | 0         | 8                      | 6         | 6                      | 3         | 40                     | 1         | 0                      | 2         | 0                      | 1         | 1                      | 0         | 0                      | 0         |
| Customer Service | 14                     | 0         | 36                     | 1         | 42                     | 0         | 402                    | 0         | 0                      | 0         | 0                      | 0         | 0                      | 0         | 1                      | 0         |
| Disconnection    | 3                      | 1         | 0                      | 0         | 0                      | 0         | 1                      | 0         | 0                      | 0         | 0                      | 0         | 0                      | 0         | 0                      | 0         |
| Distribution     | 2                      | 0         | 1                      | 0         | 0                      | 0         | 2                      | 0         | 0                      | 0         | 0                      | 0         | 0                      | 0         | 0                      | 0         |
| Education        | 13                     | 0         | 21                     | 2         | 42                     | 0         | 263                    | 0         | 7                      | 0         | 1                      | 0         | 0                      | 0         | 4                      | 0         |
| Metering         | 1                      | 0         | 1                      | 0         | 0                      | 0         | 2                      | 1         | 0                      | 0         | 0                      | 0         | 0                      | 0         | 0                      | 0         |
| Other            | 4                      | 1         | 11                     | 1         | 7                      | 2         | 11                     | 1         | 8                      | 0         | 0                      | 0         | 2                      | 0         | 0                      | 0         |
| Total            | <b>52</b>              | 3         | 91                     | 20        | 106                    | 10        | <b>752</b>             | 4         | 20                     | 2         | 1                      | 2         | 3                      | 0         | 7                      | 1         |

The calls reported above reflect calls and emails directly from the consumer to the UCA and do not reflect direct calls to the retailers. Because each consumer contact can pertain to more than one issue or retailer, the number of issues The total number of issues presented are straight data tracked by the UCA Mediation Team for the specified date range and do not reflect the wide variations in the size of each company's customer base. Service Providers vary in size from ~10,000 customers to several million customers.

Calls listed under Advice and Information reflect a consumer calling with general questions. Mediations are when the UCA is required to contact the energy company for assistance; not all mediation calls are necessarily complaints against the company.