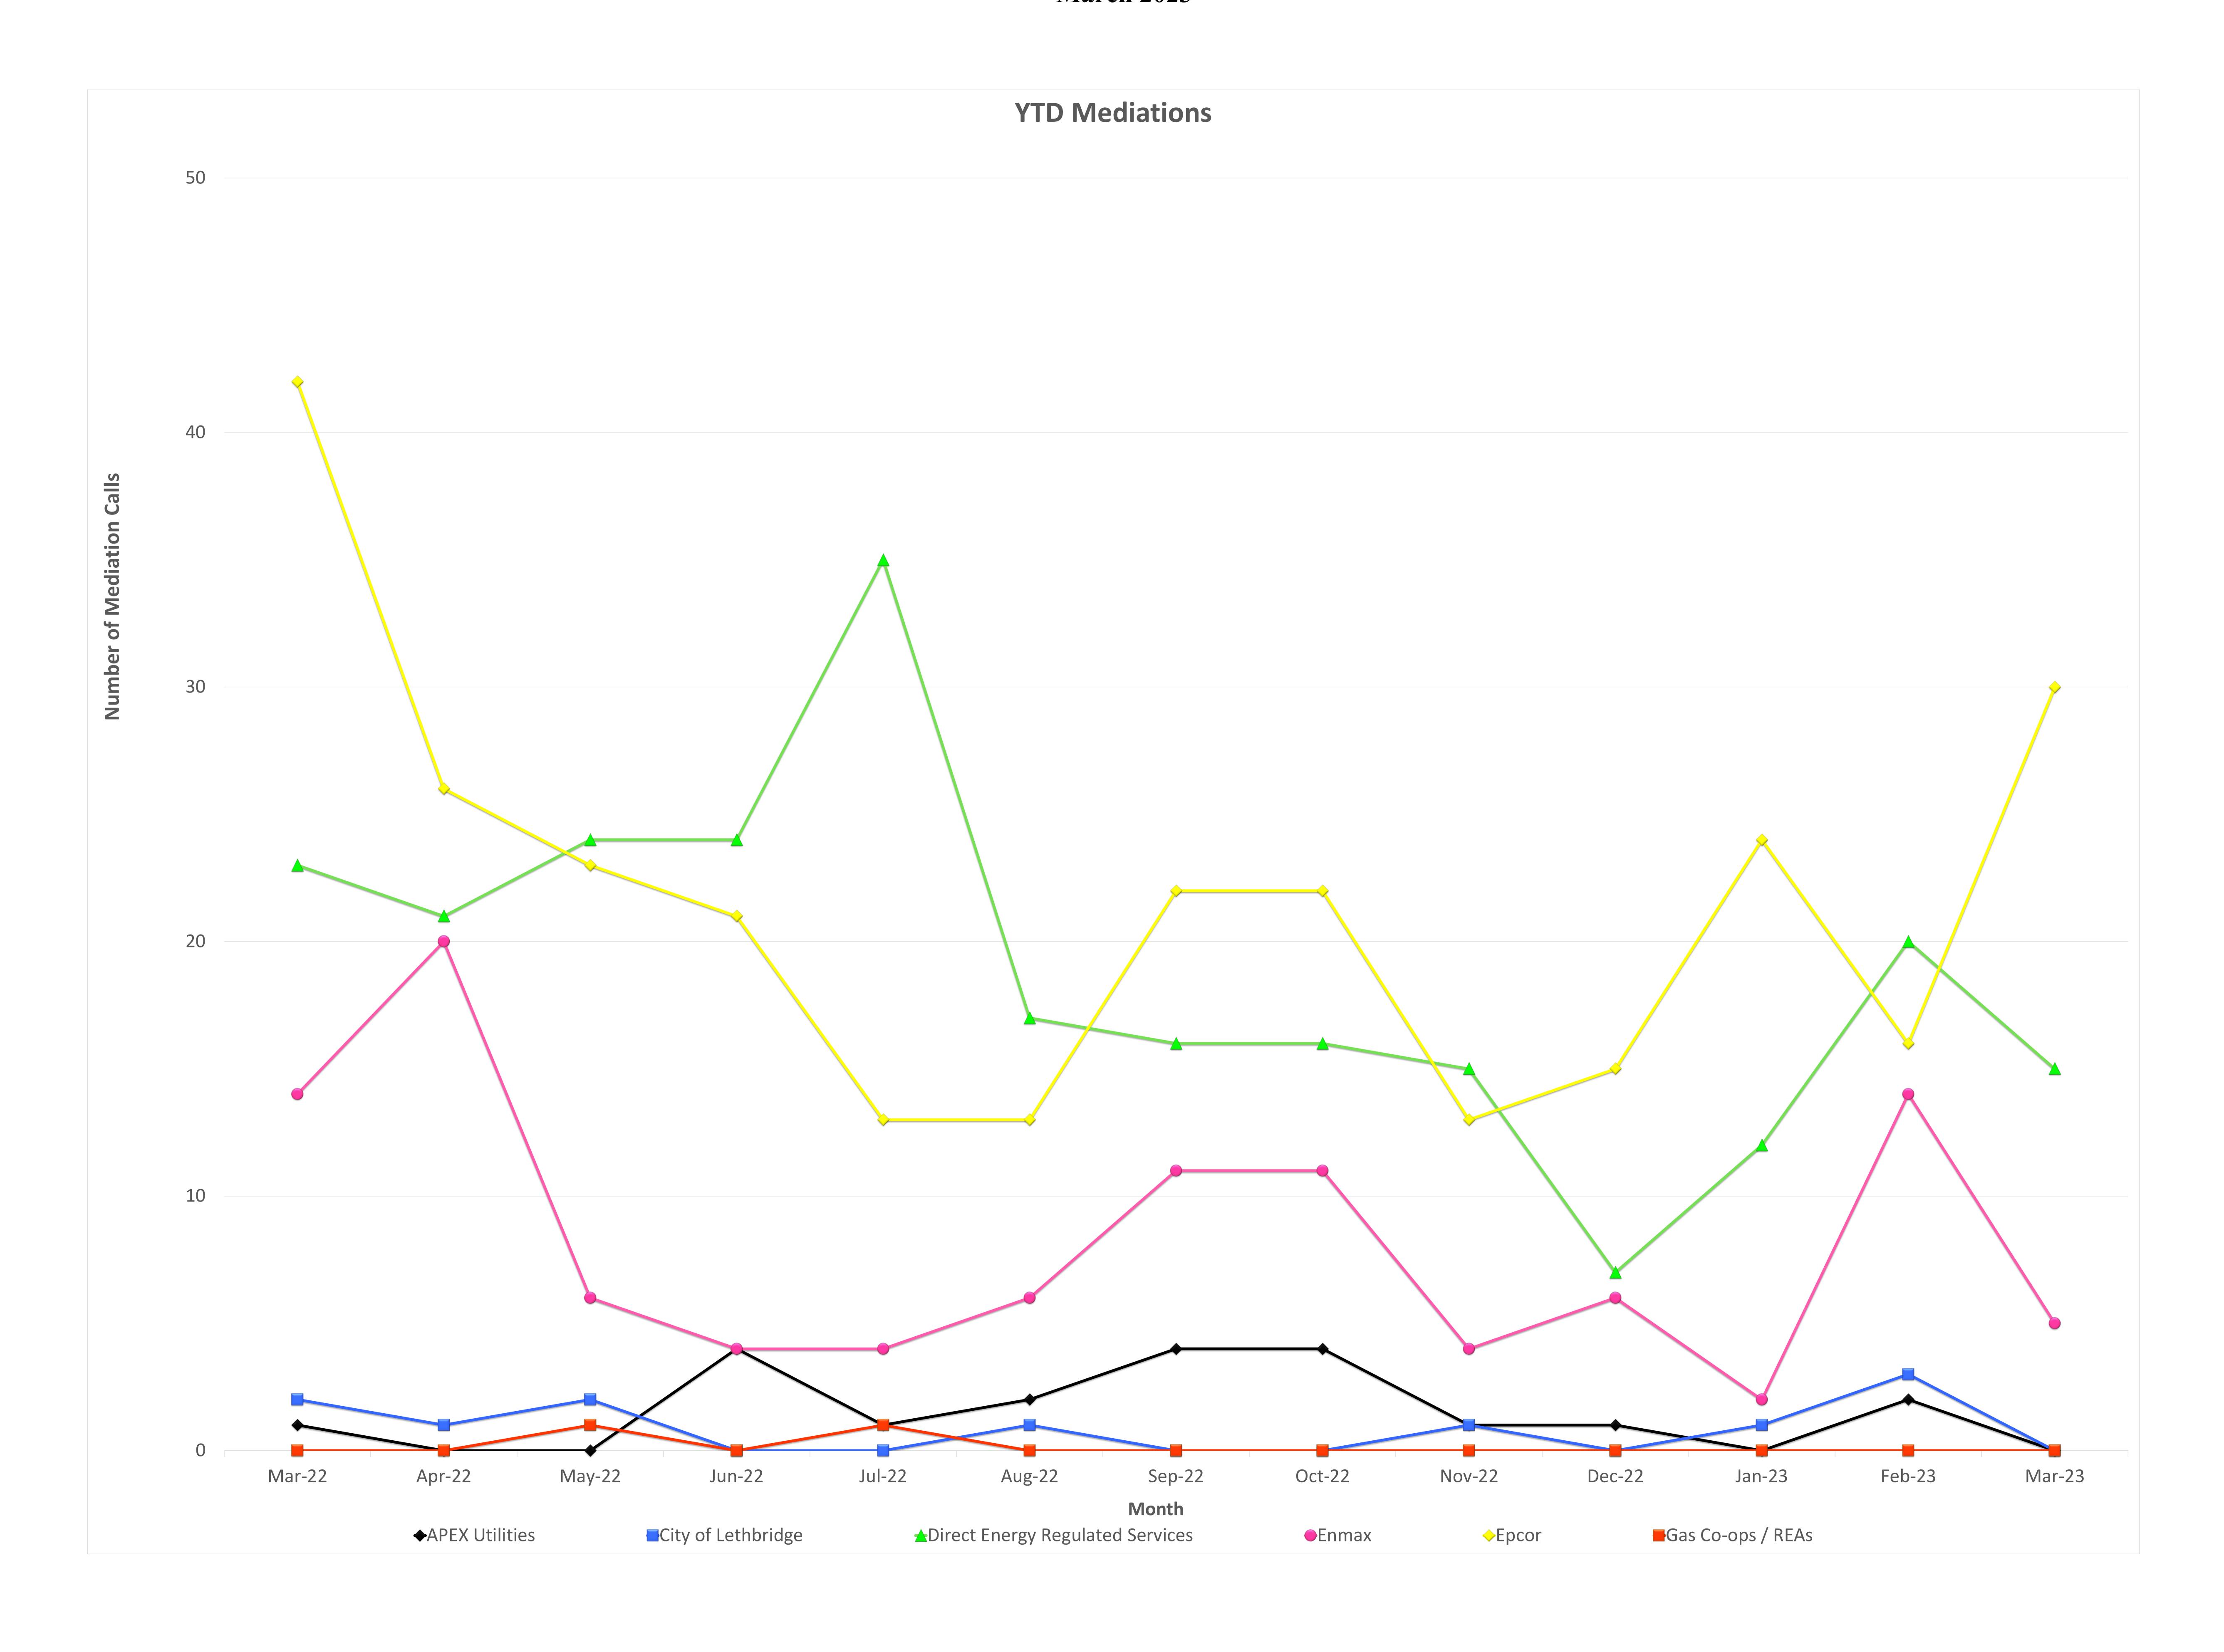

### REGULATED MEDIATION SUMMARY REPORT March 2023

| Category                | APEX Utilities         |           | CITY of LETHBRIDGE     |           | DIRECT ENERGY          |           | ENMAX                  |           | EPCOR                  |           | GAS CO-OP/REA          |           |
|-------------------------|------------------------|-----------|------------------------|-----------|------------------------|-----------|------------------------|-----------|------------------------|-----------|------------------------|-----------|
|                         | Advice and Information | Mediation |
| Billing                 | 1                      | 0         | 0                      | 0         | 26                     | 10        | 13                     | 1         | 54                     | 16        | 0                      | 0         |
| Carbon Levy             | 0                      | 0         | 0                      | 0         | 5                      | 0         | 0                      | 0         | 0                      | 0         | 0                      | 0         |
| Contracts               | 0                      | 0         | 0                      | 0         | 1                      | 0         | 1                      | 0         | 9                      | 0         | 0                      | 0         |
| <b>Customer Service</b> | 0                      | 0         | 0                      | 0         | 24                     | 0         | 105                    | 0         | 230                    | 1         | 0                      | 0         |
| Disconnection           | 0                      | 0         | 0                      | 0         | 6                      | 2         | 6                      | 3         | 22                     | 8         | 1                      | 0         |
| Distribution            | 2                      | 0         | 1                      | 0         | 3                      | 1         | 0                      | 0         | 5                      | 0         | 0                      | 0         |
| Education               | 4                      | 0         | 1                      | 0         | 47                     | 0         | 84                     | 0         | 144                    | 2         | 0                      | 0         |
| Metering                | 0                      | 0         | 0                      | 0         | 0                      | 0         | 2                      | 0         | 3                      | 1         | 0                      | 0         |
| Other                   | 2                      | 0         | 0                      | 0         | 12                     | 2         | 9                      | 1         | 40                     | 2         | 0                      | 0         |
| Total                   | 9                      | 0         | 2                      | 0         | 124                    | 15        | 220                    | 5         | 507                    | 30        | 1                      | 0         |

The calls reported above reflect calls and emails directly from the consumer to the UCA and do not reflect direct calls to the retailers. Because each consumer contact can pertain to more than one issue or retailer, the number of issues listed above may be greater than the actual number of consumer contacts received by the UCA.

The total number of issues presented are straight data tracked by the UCA Mediation Team for the specified date range and do not reflect the wide variations in the size of each company's customer base. Service Providers vary in size from ~10,000 customers to several million customers.

Calls listed under Advice and Information reflect a consumer calling with general questions. Mediations are when the UCA is required to contact the energy company for assistance; not all mediation calls are necessarily complaints against the company