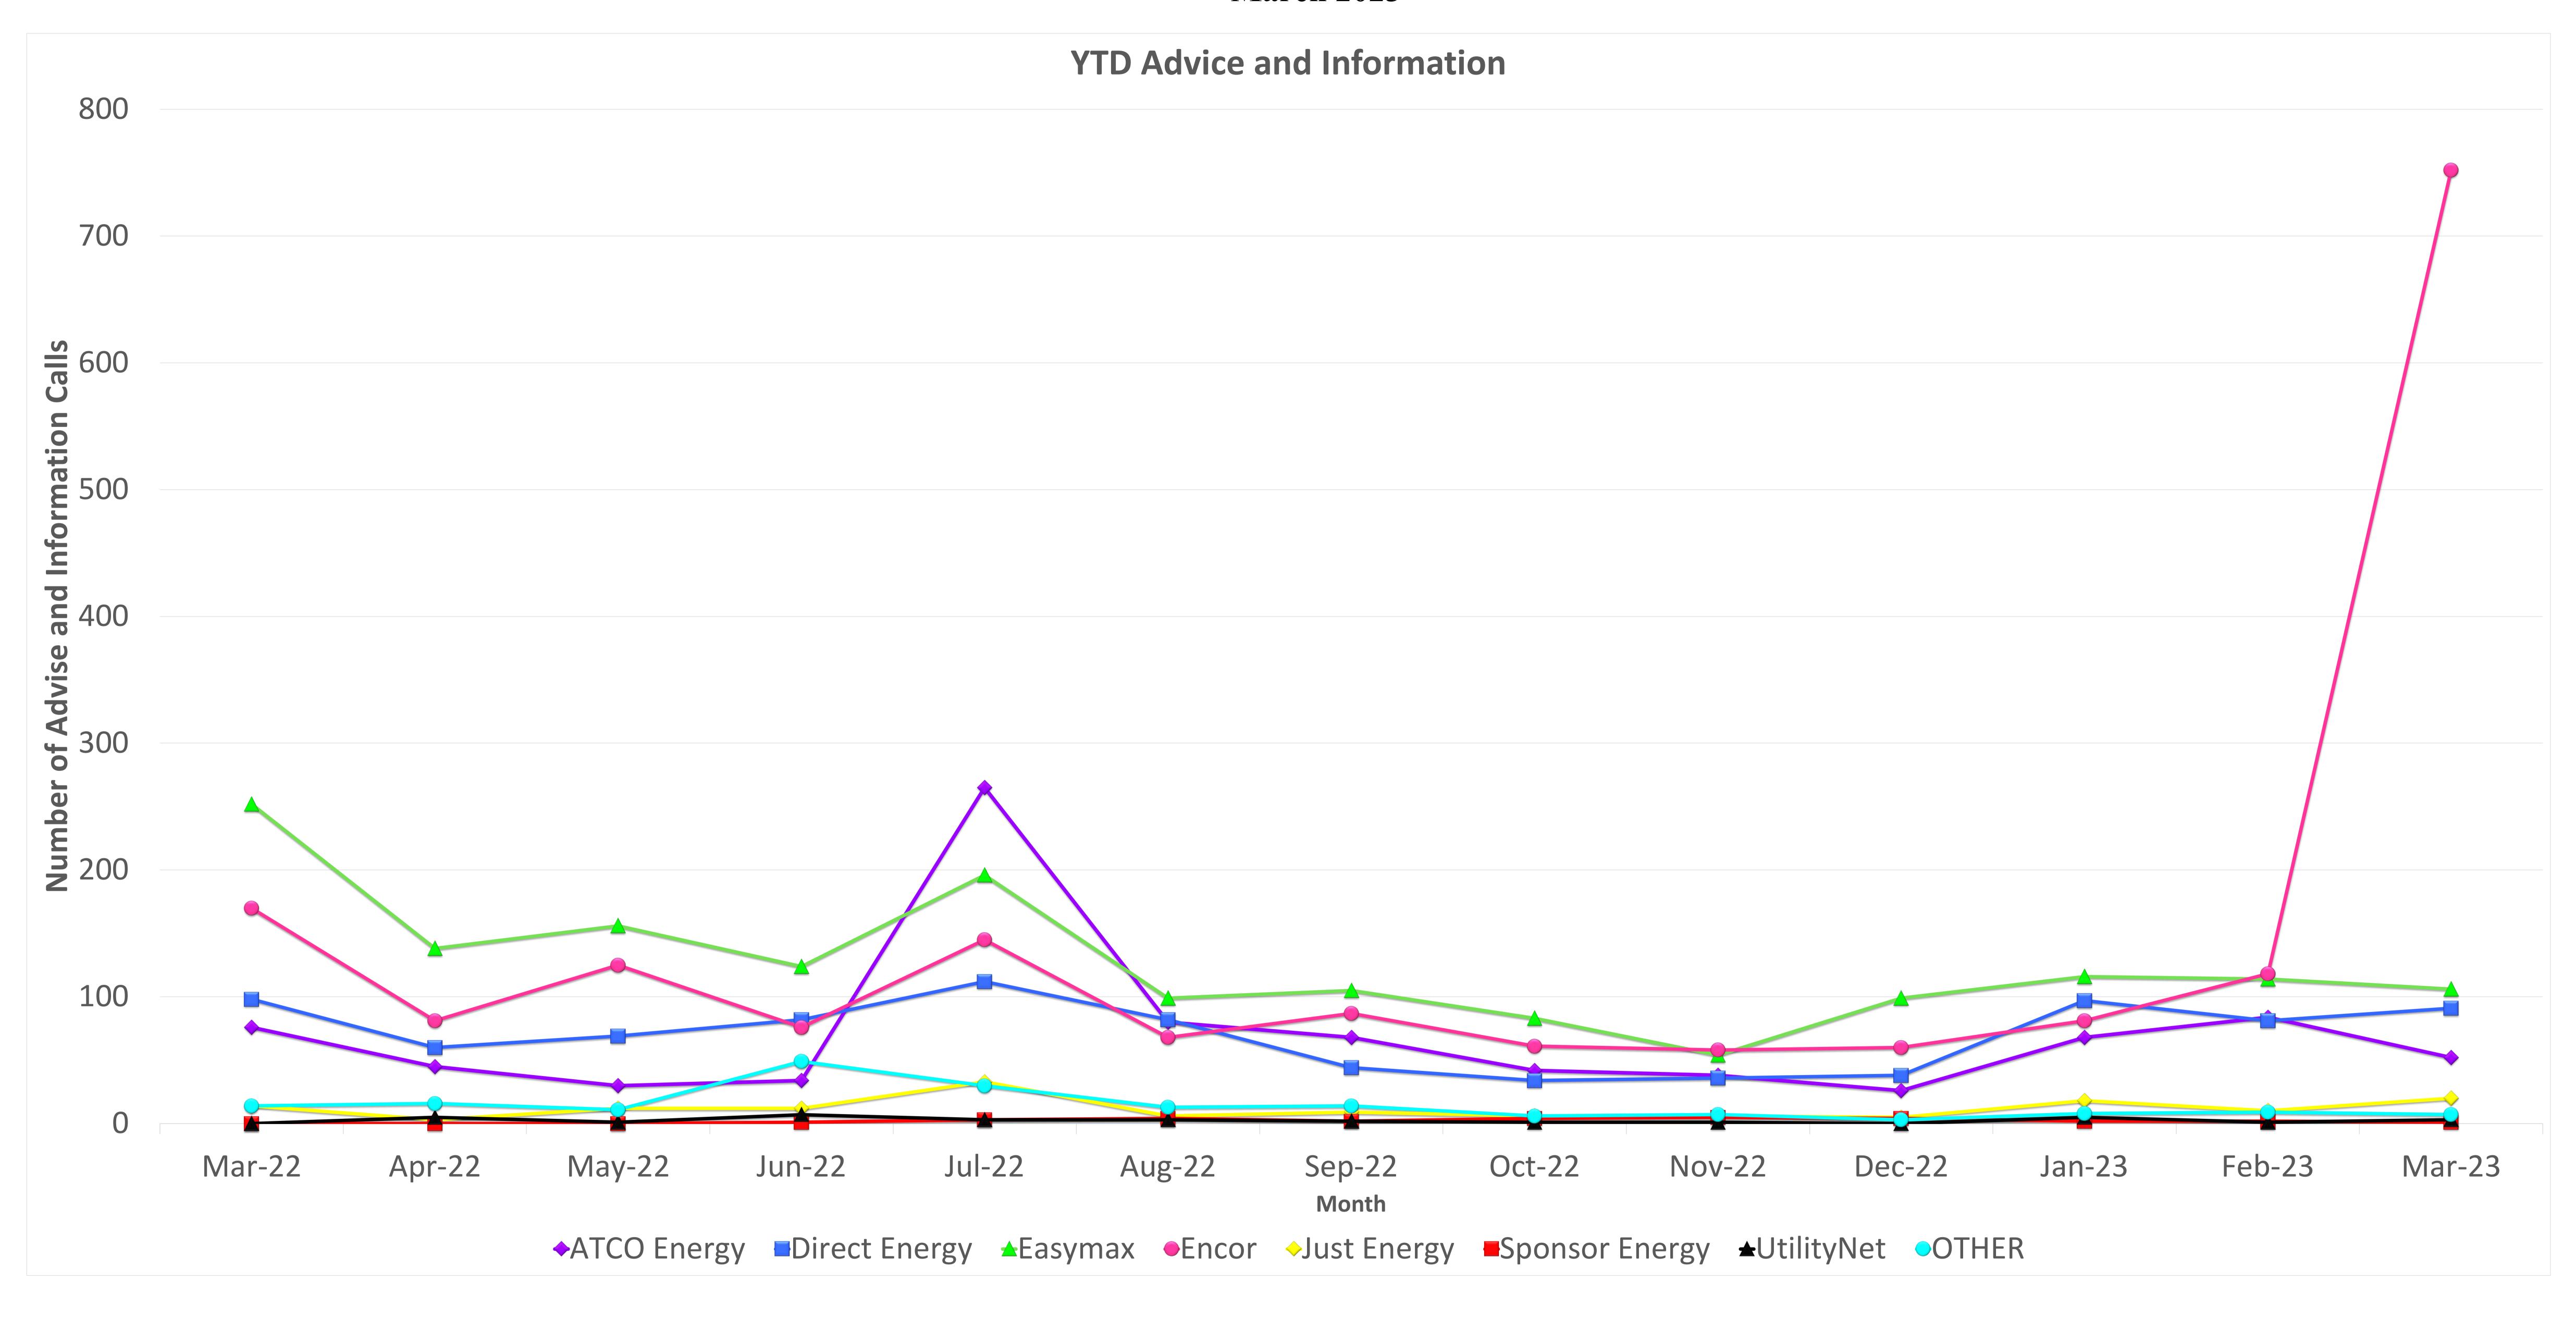

#### COMPETITIVE MEDIATION SUMMARY REPORT March 2023

|                  | ATCO Energy            |           | Direct Energy          |           | Easymax                |           | Encor                  |           | Just Energy            |           | Sponsor Energy         |           | UtilityNet             |           | OTHER                  |           |
|------------------|------------------------|-----------|------------------------|-----------|------------------------|-----------|------------------------|-----------|------------------------|-----------|------------------------|-----------|------------------------|-----------|------------------------|-----------|
| Category         | Advice and Information | Mediation |
| Billing          | 10                     | 1         | 13                     | 10        | 8                      | 5         | 31                     | 1         | 5                      | 0         | 0                      | 1         | 0                      | 0         | 2                      | 1         |
| Carbon Levy      | 1                      | 0         | 0                      | 0         | 1                      | 0         | 0                      | 0         | 0                      | 0         | 0                      | 0         | 0                      | 0         | 0                      | 0         |
| Contracts        | 4                      | 0         | 8                      | 6         | 6                      | 3         | 40                     | 1         | 0                      | 2         | 0                      | 1         | 1                      | 0         | 0                      | 0         |
| Customer Service | 14                     | 0         | 36                     | 1         | 42                     | 0         | 402                    | 0         | 0                      | 0         | 0                      | 0         | 0                      | 0         | 1                      | 0         |
| Disconnection    | 3                      | 1         | 0                      | 0         | 0                      | 0         | 1                      | 0         | 0                      | 0         | 0                      | 0         | 0                      | 0         | 0                      | 0         |
| Distribution     | 2                      | 0         | 1                      | 0         | 0                      | 0         | 2                      | 0         | 0                      | 0         | 0                      | 0         | 0                      | 0         | 0                      | 0         |
| Education        | 13                     | 0         | 21                     | 2         | 42                     | 0         | 263                    | 0         | 7                      | 0         | 1                      | 0         | 0                      | 0         | 4                      | 0         |
| Metering         | 1                      | 0         | 1                      | 0         | 0                      | 0         | 2                      | 1         | 0                      | 0         | 0                      | 0         | 0                      | 0         | 0                      | 0         |
| Other            | 4                      | 1         | 11                     | 1         | 7                      | 2         | 11                     | 1         | 8                      | 0         | 0                      | 0         | 2                      | 0         | 0                      | 0         |
| Total            | <b>52</b>              | 3         | 91                     | 20        | 106                    | 10        | <b>752</b>             | 4         | 20                     | 2         | 1                      | 2         | 3                      | 0         | 7                      | 1         |

The calls reported above reflect calls and emails directly from the consumer to the UCA and do not reflect direct calls to the retailers. Because each consumer contact can pertain to more than one issue or retailer, the number of issues The total number of issues presented are straight data tracked by the UCA Mediation Team for the specified date range and do not reflect the wide variations in the size of each company's customer base. Service Providers vary in size from ~10,000 customers to several million customers.

Calls listed under Advice and Information reflect a consumer calling with general questions. Mediations are when the UCA is required to contact the energy company for assistance; not all mediation calls are necessarily complaints against the company.