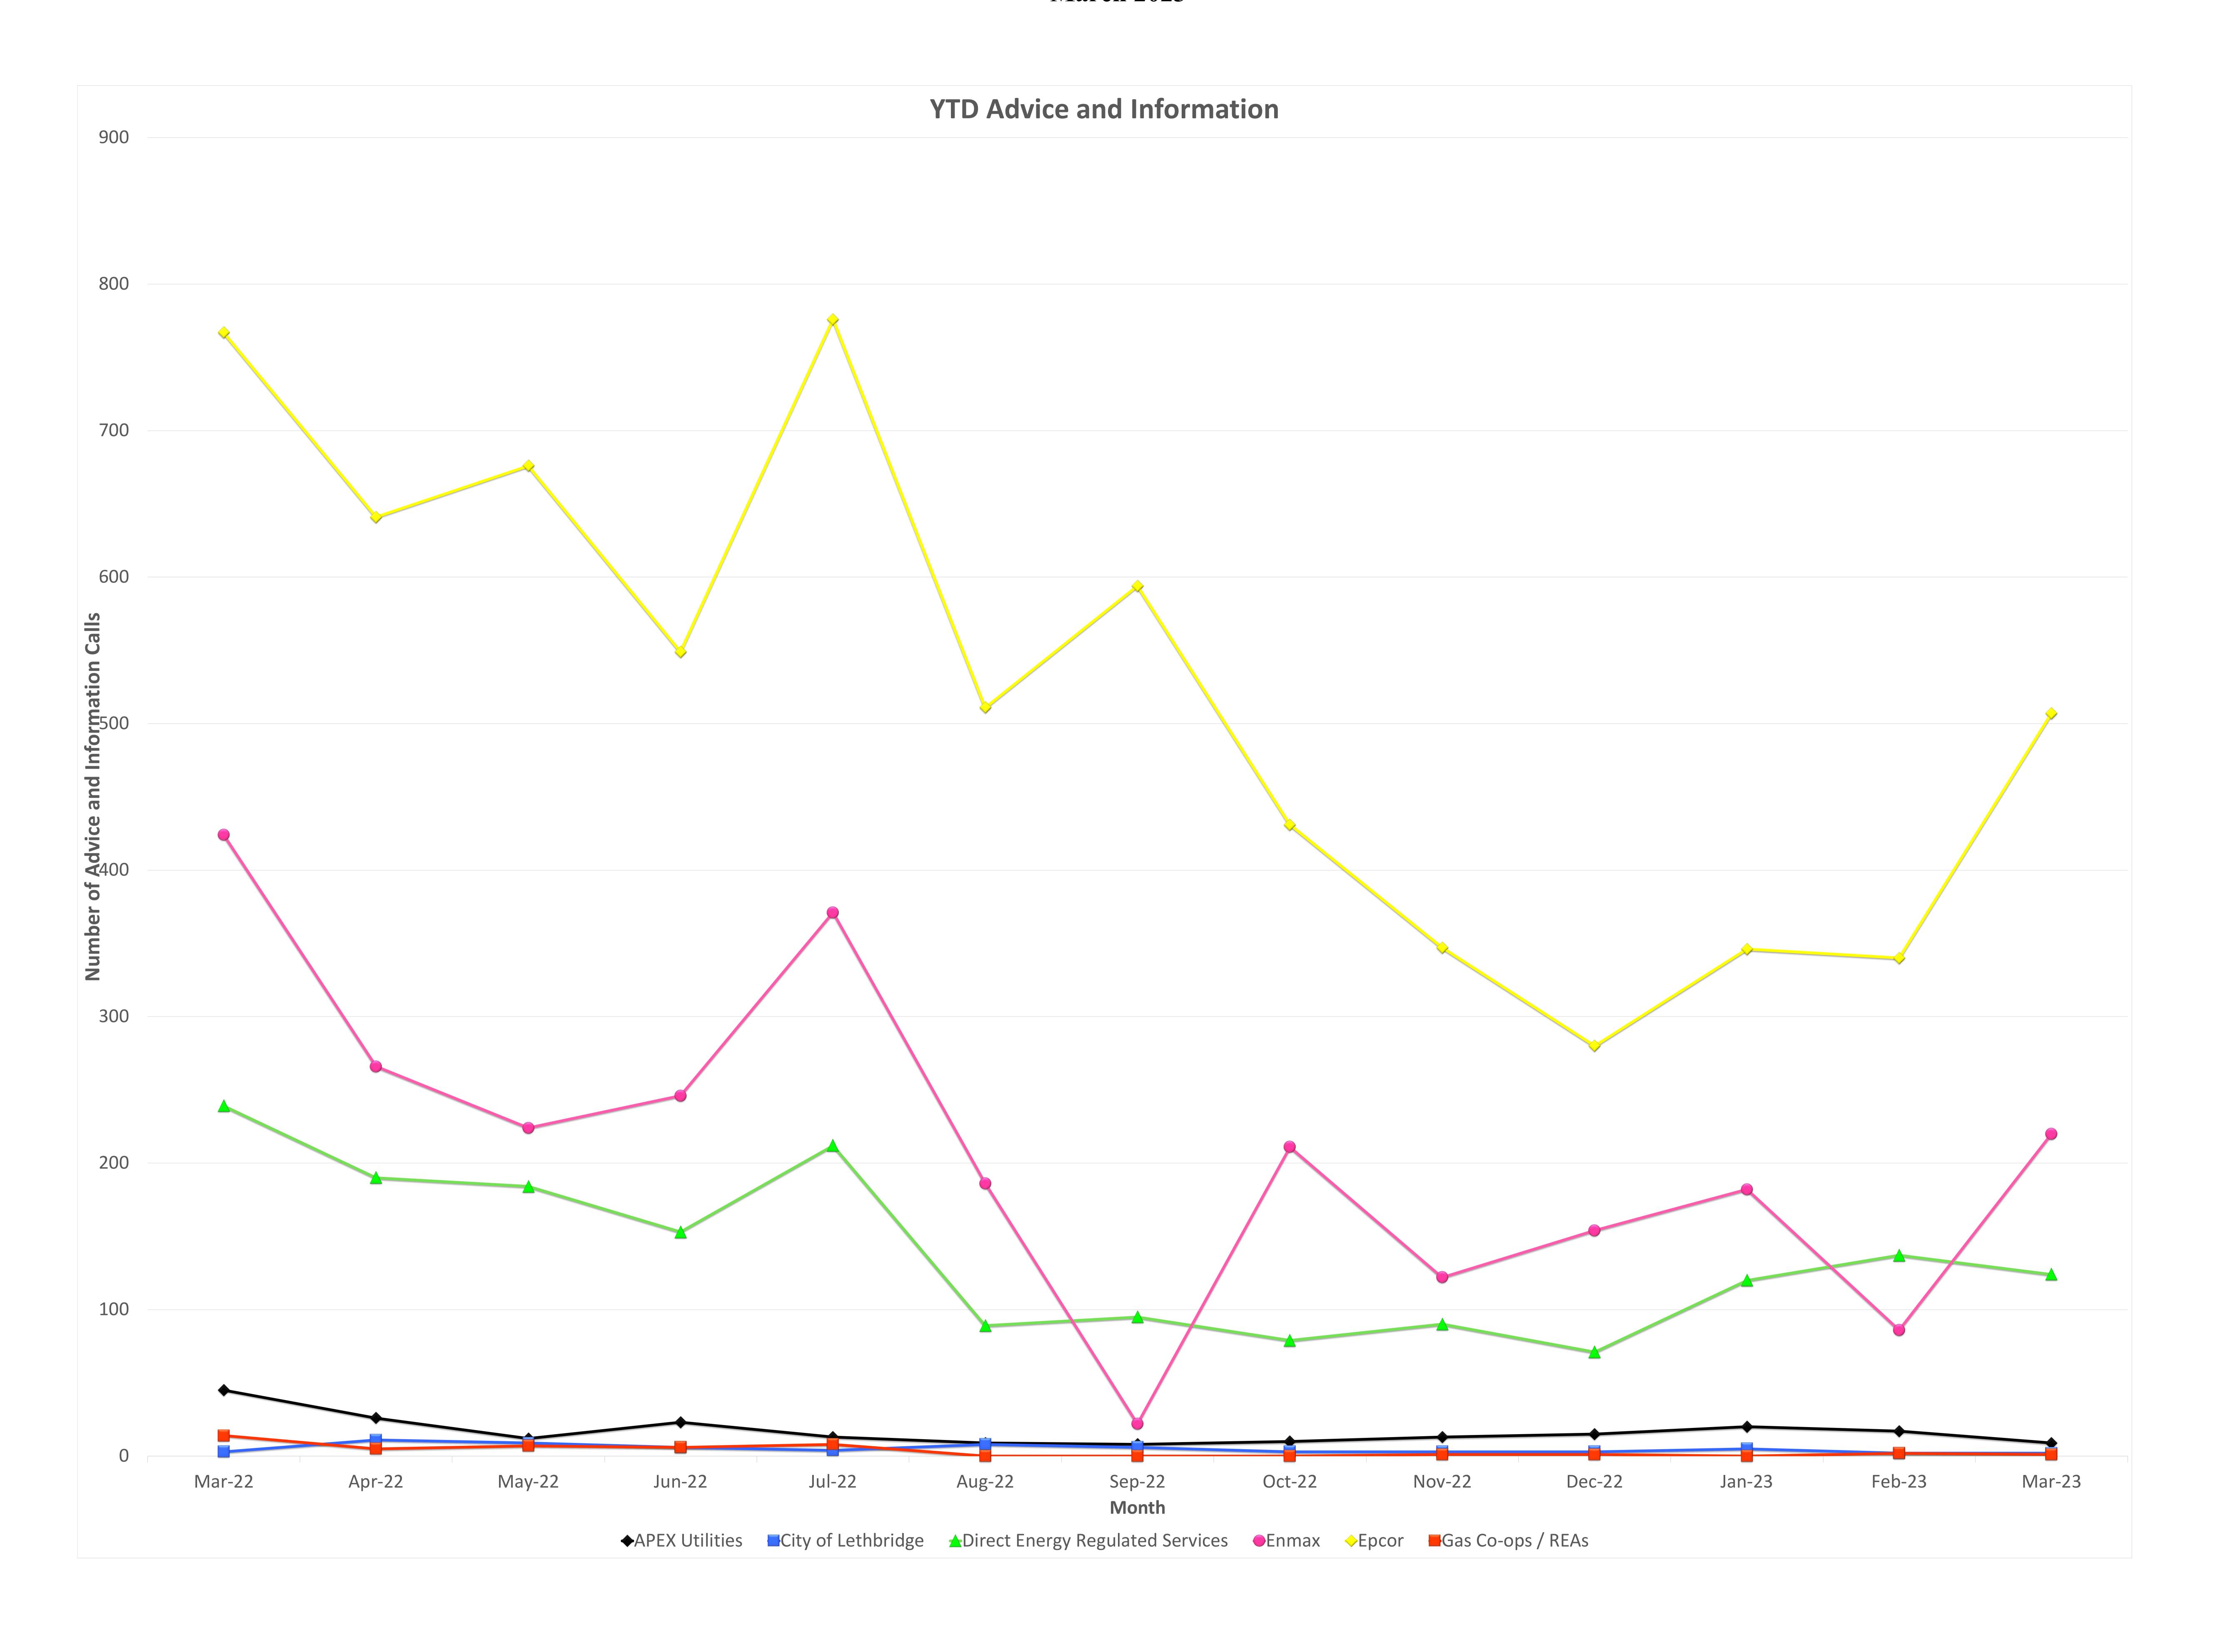

### REGULATED MEDIATION SUMMARY REPORT March 2023

| Category                | APEX Utilities         |           | CITY of LETHBRIDGE     |           | DIRECT ENERGY          |           | ENMAX                  |           | EPCOR                  |           | GAS CO-OP/REA          |           |
|-------------------------|------------------------|-----------|------------------------|-----------|------------------------|-----------|------------------------|-----------|------------------------|-----------|------------------------|-----------|
|                         | Advice and Information | Mediation |
| Billing                 | 1                      | 0         | 0                      | 0         | 26                     | 10        | 13                     | 1         | 54                     | 16        | 0                      | 0         |
| Carbon Levy             | 0                      | 0         | 0                      | 0         | 5                      | 0         | 0                      | 0         | 0                      | 0         | 0                      | 0         |
| Contracts               | 0                      | 0         | 0                      | 0         | 1                      | 0         | 1                      | 0         | 9                      | 0         | 0                      | 0         |
| <b>Customer Service</b> | 0                      | 0         | 0                      | 0         | 24                     | 0         | 105                    | 0         | 230                    | 1         | 0                      | 0         |
| Disconnection           | 0                      | 0         | 0                      | 0         | 6                      | 2         | 6                      | 3         | 22                     | 8         | 1                      | 0         |
| Distribution            | 2                      | 0         | 1                      | 0         | 3                      | 1         | 0                      | 0         | 5                      | 0         | 0                      | 0         |
| Education               | 4                      | 0         | 1                      | 0         | 47                     | 0         | 84                     | 0         | 144                    | 2         | 0                      | 0         |
| Metering                | 0                      | 0         | 0                      | 0         | 0                      | 0         | 2                      | 0         | 3                      | 1         | 0                      | 0         |
| Other                   | 2                      | 0         | 0                      | 0         | 12                     | 2         | 9                      | 1         | 40                     | 2         | 0                      | 0         |
| Total                   | 9                      | 0         | 2                      | 0         | 124                    | 15        | 220                    | 5         | 507                    | 30        | 1                      | 0         |

The calls reported above reflect calls and emails directly from the consumer to the UCA and do not reflect direct calls to the retailers. Because each consumer contact can pertain to more than one issue or retailer, the number of issues listed above may be greater than the actual number of consumer contacts received by the UCA.

The total number of issues presented are straight data tracked by the UCA Mediation Team for the specified date range and do not reflect the wide variations in the size of each company's customer base. Service Providers vary in size from ~10,000 customers to several million customers.

Calls listed under Advice and Information reflect a consumer calling with general questions. Mediations are when the UCA is required to contact the energy company for assistance; not all mediation calls are necessarily complaints against the company