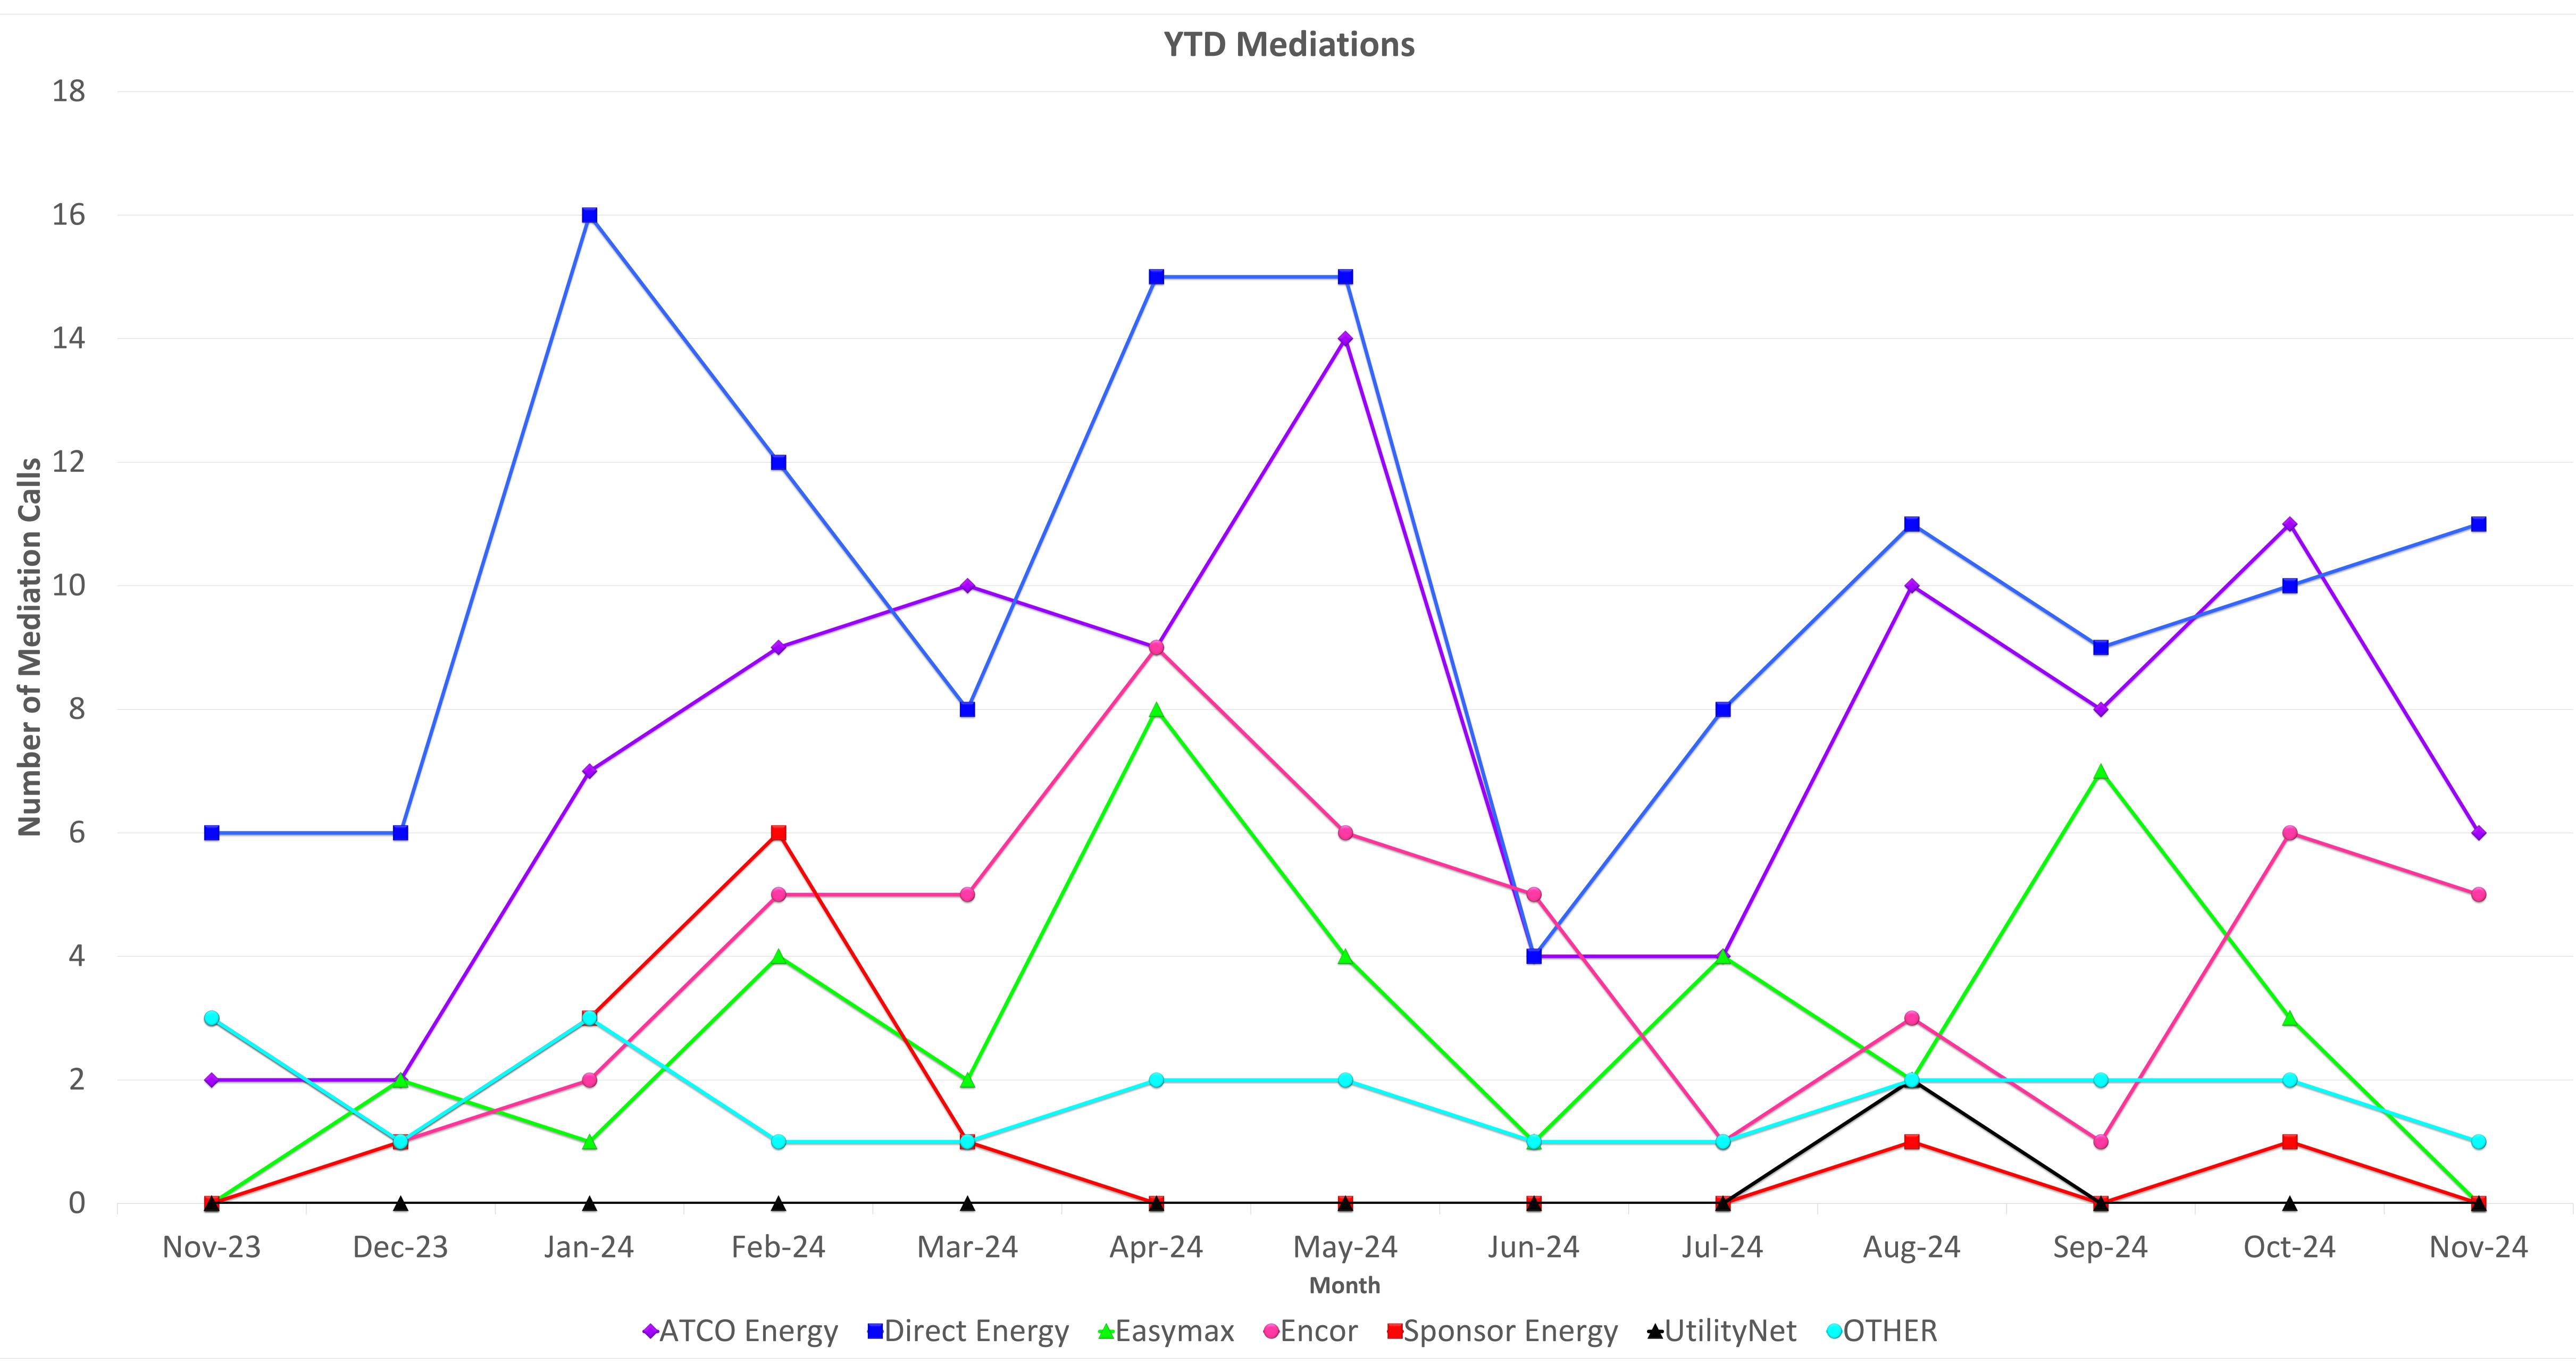

## **REGULATED MEDIATION SUMMARY REPORT** November 2024

**REGULATED MEDIATION SUMMARY REPORT** November 2024

|                  | ATCO Energy               |           | Direct Energy             |           | Easymax                   |           | Encor                     |           | Sponsor Energy            |           | UtilityNet                |           | OTHER                     |           |
|------------------|---------------------------|-----------|---------------------------|-----------|---------------------------|-----------|---------------------------|-----------|---------------------------|-----------|---------------------------|-----------|---------------------------|-----------|
| Category         | Advice and<br>Information | Mediation |
| Billing          | 24                        | 5         | 29                        | 10        | 13                        | 0         | 12                        | 4         | 1                         | 0         | 0                         | 0         | 2                         | 1         |
| Carbon Levy      | 0                         | 0         | 0                         | 0         | 0                         | 0         | 0                         | 0         | 0                         | 0         | 0                         | 0         | 0                         | 0         |
| Contracts        | 5                         | 0         | 3                         | 0         | 4                         | 0         | 1                         | 0         | 0                         | 0         | 0                         | 0         | 0                         | 0         |
| Customer Service | 34                        | 0         | 68                        | 0         | 151                       | 0         | 88                        | 0         | 0                         | 0         | 1                         | 0         | 0                         | 0         |
| Disconnection    | 1                         | 1         | 2                         | 1         | 0                         | 0         | 1                         | 0         | 0                         | 0         | 1                         | 0         | 0                         | 0         |
| Distribution     | 3                         | 0         | 3                         | 0         | 1                         | 0         | 1                         | 0         | 0                         | 0         | 0                         | 0         | 0                         | 0         |
| Education        | 38                        | 0         | 23                        | 0         | 65                        | 0         | 33                        | 0         | 1                         | 0         | 0                         | 0         | 3                         | 0         |
| Metering         | 0                         | 0         | 1                         | 0         | 0                         | 0         | 0                         | 1         | 0                         | 0         | 0                         | 0         | 0                         | 0         |
| Other            | 0                         | 0         | 0                         | 0         | 0                         | 0         | 0                         | 0         | 0                         | 0         | 0                         | 0         | 0                         | 0         |
| Total            | 105                       | 6         | 129                       | 11        | 234                       | 0         | 136                       | 5         | 2                         | 0         | 2                         | 0         | 5                         | 1         |

The calls reported above reflect calls and emails directly from the consumer to the UCA and do not reflect direct calls to the retailers. Because each consumer contact can pertain to more than one issue or retailer, the number of issues The total number of issues presented are straight data tracked by the UCA Mediations in the size of each company's customer base. Service Providers vary in size from ~10,000 customers to several million customers. Calls listed under Advice and Information reflect a consumer calling with general questions. Mediations are when the UCA is required to contact the energy company for assistance; not all mediation calls are necessarily complaints against the company.