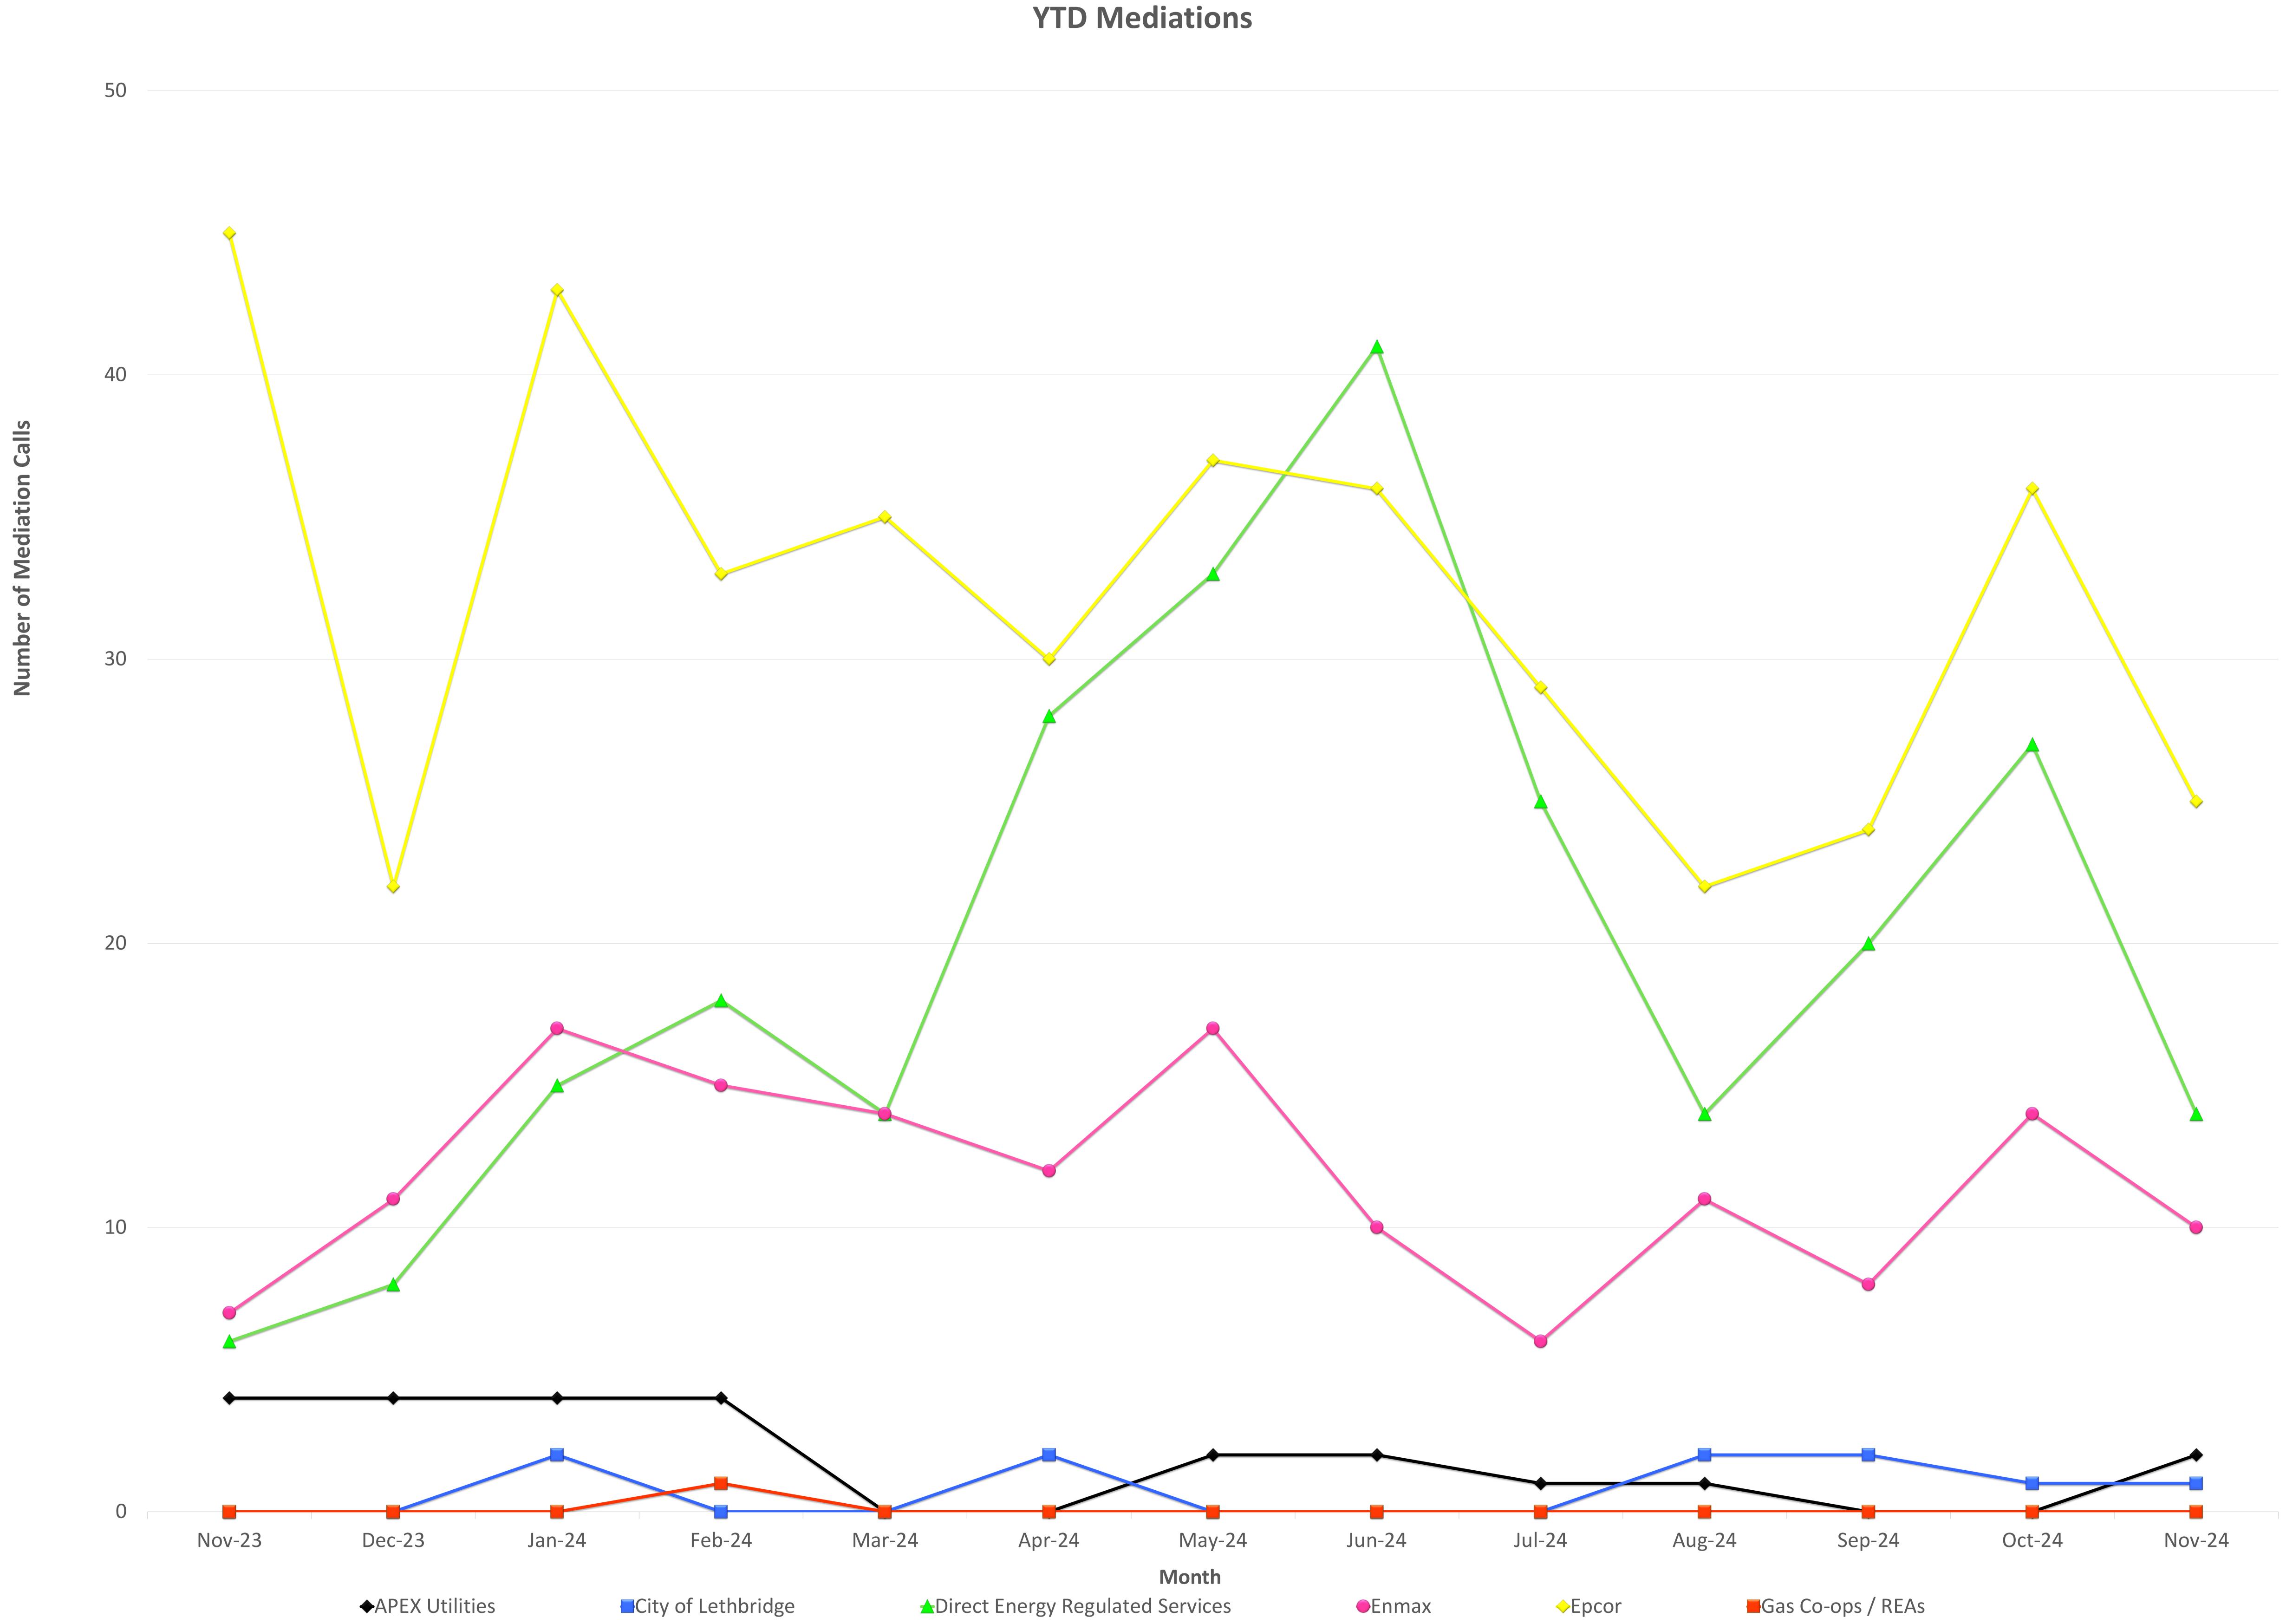

| Category                | <b>APEX Utilities</b>     |           | CITY of LETHBRIDGE        |           | DIRECT ENERGY             |           | ENMAX                     |           | EPCOR                     |           | GAS CO-OP/REA             |           |
|-------------------------|---------------------------|-----------|---------------------------|-----------|---------------------------|-----------|---------------------------|-----------|---------------------------|-----------|---------------------------|-----------|
|                         | Advice and<br>Information | Mediation |
| Billing                 | 1                         | 1         | 1                         | 0         | 27                        | 11        | 28                        | 9         | 27                        | 8         | 0                         | 0         |
| Carbon Levy             | 0                         | 0         | 0                         | 0         | 1                         | 0         | 0                         | 0         | 0                         | 0         | 0                         | 0         |
| Contracts               | 0                         | 0         | 0                         | 0         | 2                         | 0         | 1                         | 0         | 0                         | 1         | 0                         | 0         |
| <b>Customer Service</b> | 1                         | 0         | 0                         | 0         | 49                        | 0         | 187                       | 0         | 191                       | 0         | 0                         | 0         |
| Disconnection           | 1                         | 1         | 2                         | 1         | 28                        | 1         | 10                        | 1         | 34                        | 15        | 0                         | 0         |
| Distribution            | 2                         | 0         | 0                         | 0         | 1                         | 1         | 1                         | 0         | 2                         | 0         | 0                         | 0         |
| Education               | 2                         | 0         | 0                         | 0         | 26                        | 1         | 46                        | 0         | 86                        | 0         | 0                         | 0         |
| Metering                | 0                         | 0         | 0                         | 0         | 1                         | 0         | 1                         | 0         | 2                         | 1         | 0                         | 0         |
| Other                   | 0                         | 0         | 0                         | 0         | 0                         | 0         | 1                         | 0         | 0                         | 0         | 0                         | 0         |
| Total                   | 7                         | 2         | 3                         | 1         | 135                       | 14        | 275                       | 10        | 342                       | 25        | 0                         | 0         |

The calls reported above reflect calls and emails directly from the consumer to the UCA and do not reflect direct calls to the retailers. Because each consumer contact can pertain to more than one issue or retailer, the number of issues listed above may be greater than the actual number of consumer contacts received by the UCA. The total number of issues presented are straight data tracked by the UCA Mediation Team for the specified date range and do not reflect the wide variations in the size of each company's customer base. Service Providers vary in size from ~10,000 customers to several million customers.

Calls listed under Advice and Information reflect a consumer calling with general questions. Mediations are when the UCA is required to contact the energy company for assistance; not all mediation calls are necessarily complaints against the company