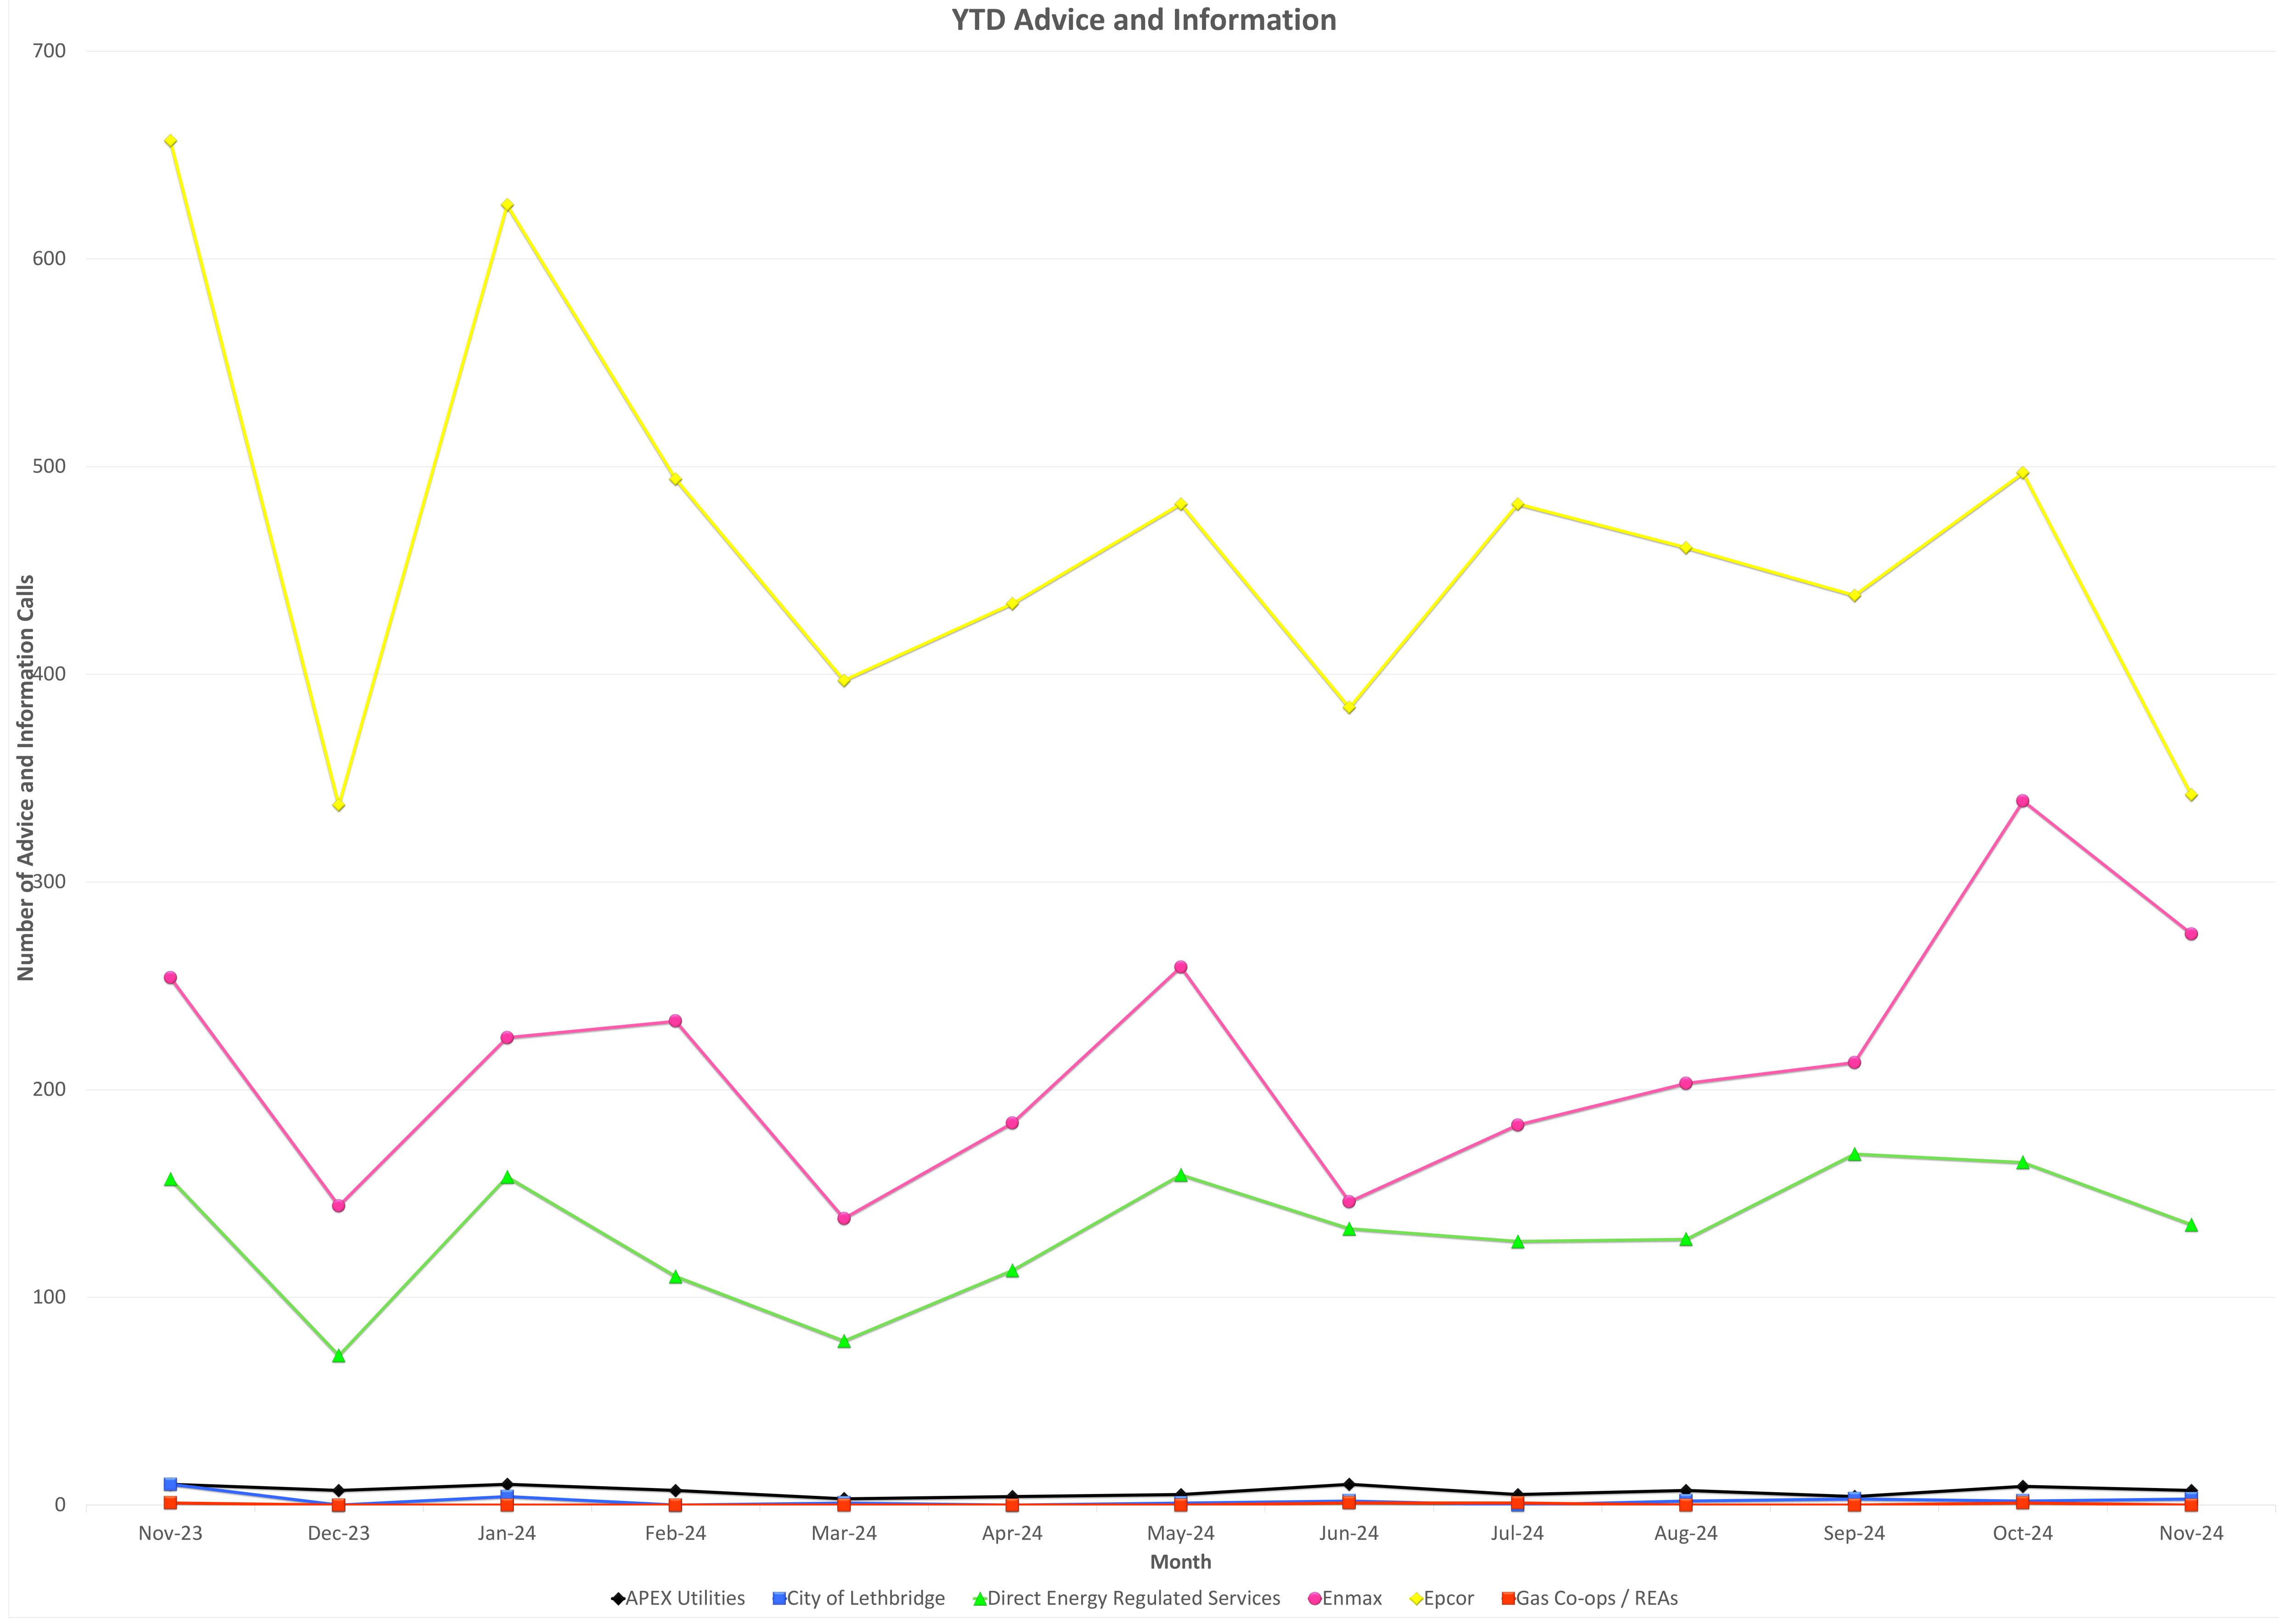

| Category                | <b>APEX Utilities</b>     |           | CITY of LETHBRIDGE        |           | DIRECT ENERGY             |           | ENMAX                     |           | EPCOR                     |           | GAS CO-OP/REA             |           |
|-------------------------|---------------------------|-----------|---------------------------|-----------|---------------------------|-----------|---------------------------|-----------|---------------------------|-----------|---------------------------|-----------|
|                         | Advice and<br>Information | Mediation |
| Billing                 | 1                         | 1         | 1                         | 0         | 27                        | 11        | 28                        | 9         | 27                        | 8         | 0                         | 0         |
| Carbon Levy             | 0                         | 0         | 0                         | 0         | 1                         | 0         | 0                         | 0         | 0                         | 0         | 0                         | 0         |
| Contracts               | 0                         | 0         | 0                         | 0         | 2                         | 0         | 1                         | 0         | 0                         | 1         | 0                         | 0         |
| <b>Customer Service</b> | 1                         | 0         | 0                         | 0         | 49                        | 0         | 187                       | 0         | 191                       | 0         | 0                         | 0         |
| Disconnection           | 1                         | 1         | 2                         | 1         | 28                        | 1         | 10                        | 1         | 34                        | 15        | 0                         | 0         |
| Distribution            | 2                         | 0         | 0                         | 0         | 1                         | 1         | 1                         | 0         | 2                         | 0         | 0                         | 0         |
| Education               | 2                         | 0         | 0                         | 0         | 26                        | 1         | 46                        | 0         | 86                        | 0         | 0                         | 0         |
| Metering                | 0                         | 0         | 0                         | 0         | 1                         | 0         | 1                         | 0         | 2                         | 1         | 0                         | 0         |
| Other                   | 0                         | 0         | 0                         | 0         | 0                         | 0         | 1                         | 0         | 0                         | 0         | 0                         | 0         |
| Total                   | 7                         | 2         | 3                         | 1         | 135                       | 14        | 275                       | 10        | 342                       | 25        | 0                         | 0         |

The calls reported above reflect calls and emails directly from the consumer to the UCA and do not reflect direct calls to the retailers. Because each consumer contact can pertain to more than one issue or retailer, the number of issues listed above may be greater than the actual number of consumer contacts received by the UCA. The total number of issues presented are straight data tracked by the UCA Mediation Team for the specified date range and do not reflect the wide variations in the size of each company's customer base. Service Providers vary in size from ~10,000 customers to several million customers.

Calls listed under Advice and Information reflect a consumer calling with general questions. Mediations are when the UCA is required to contact the energy company for assistance; not all mediation calls are necessarily complaints against the company