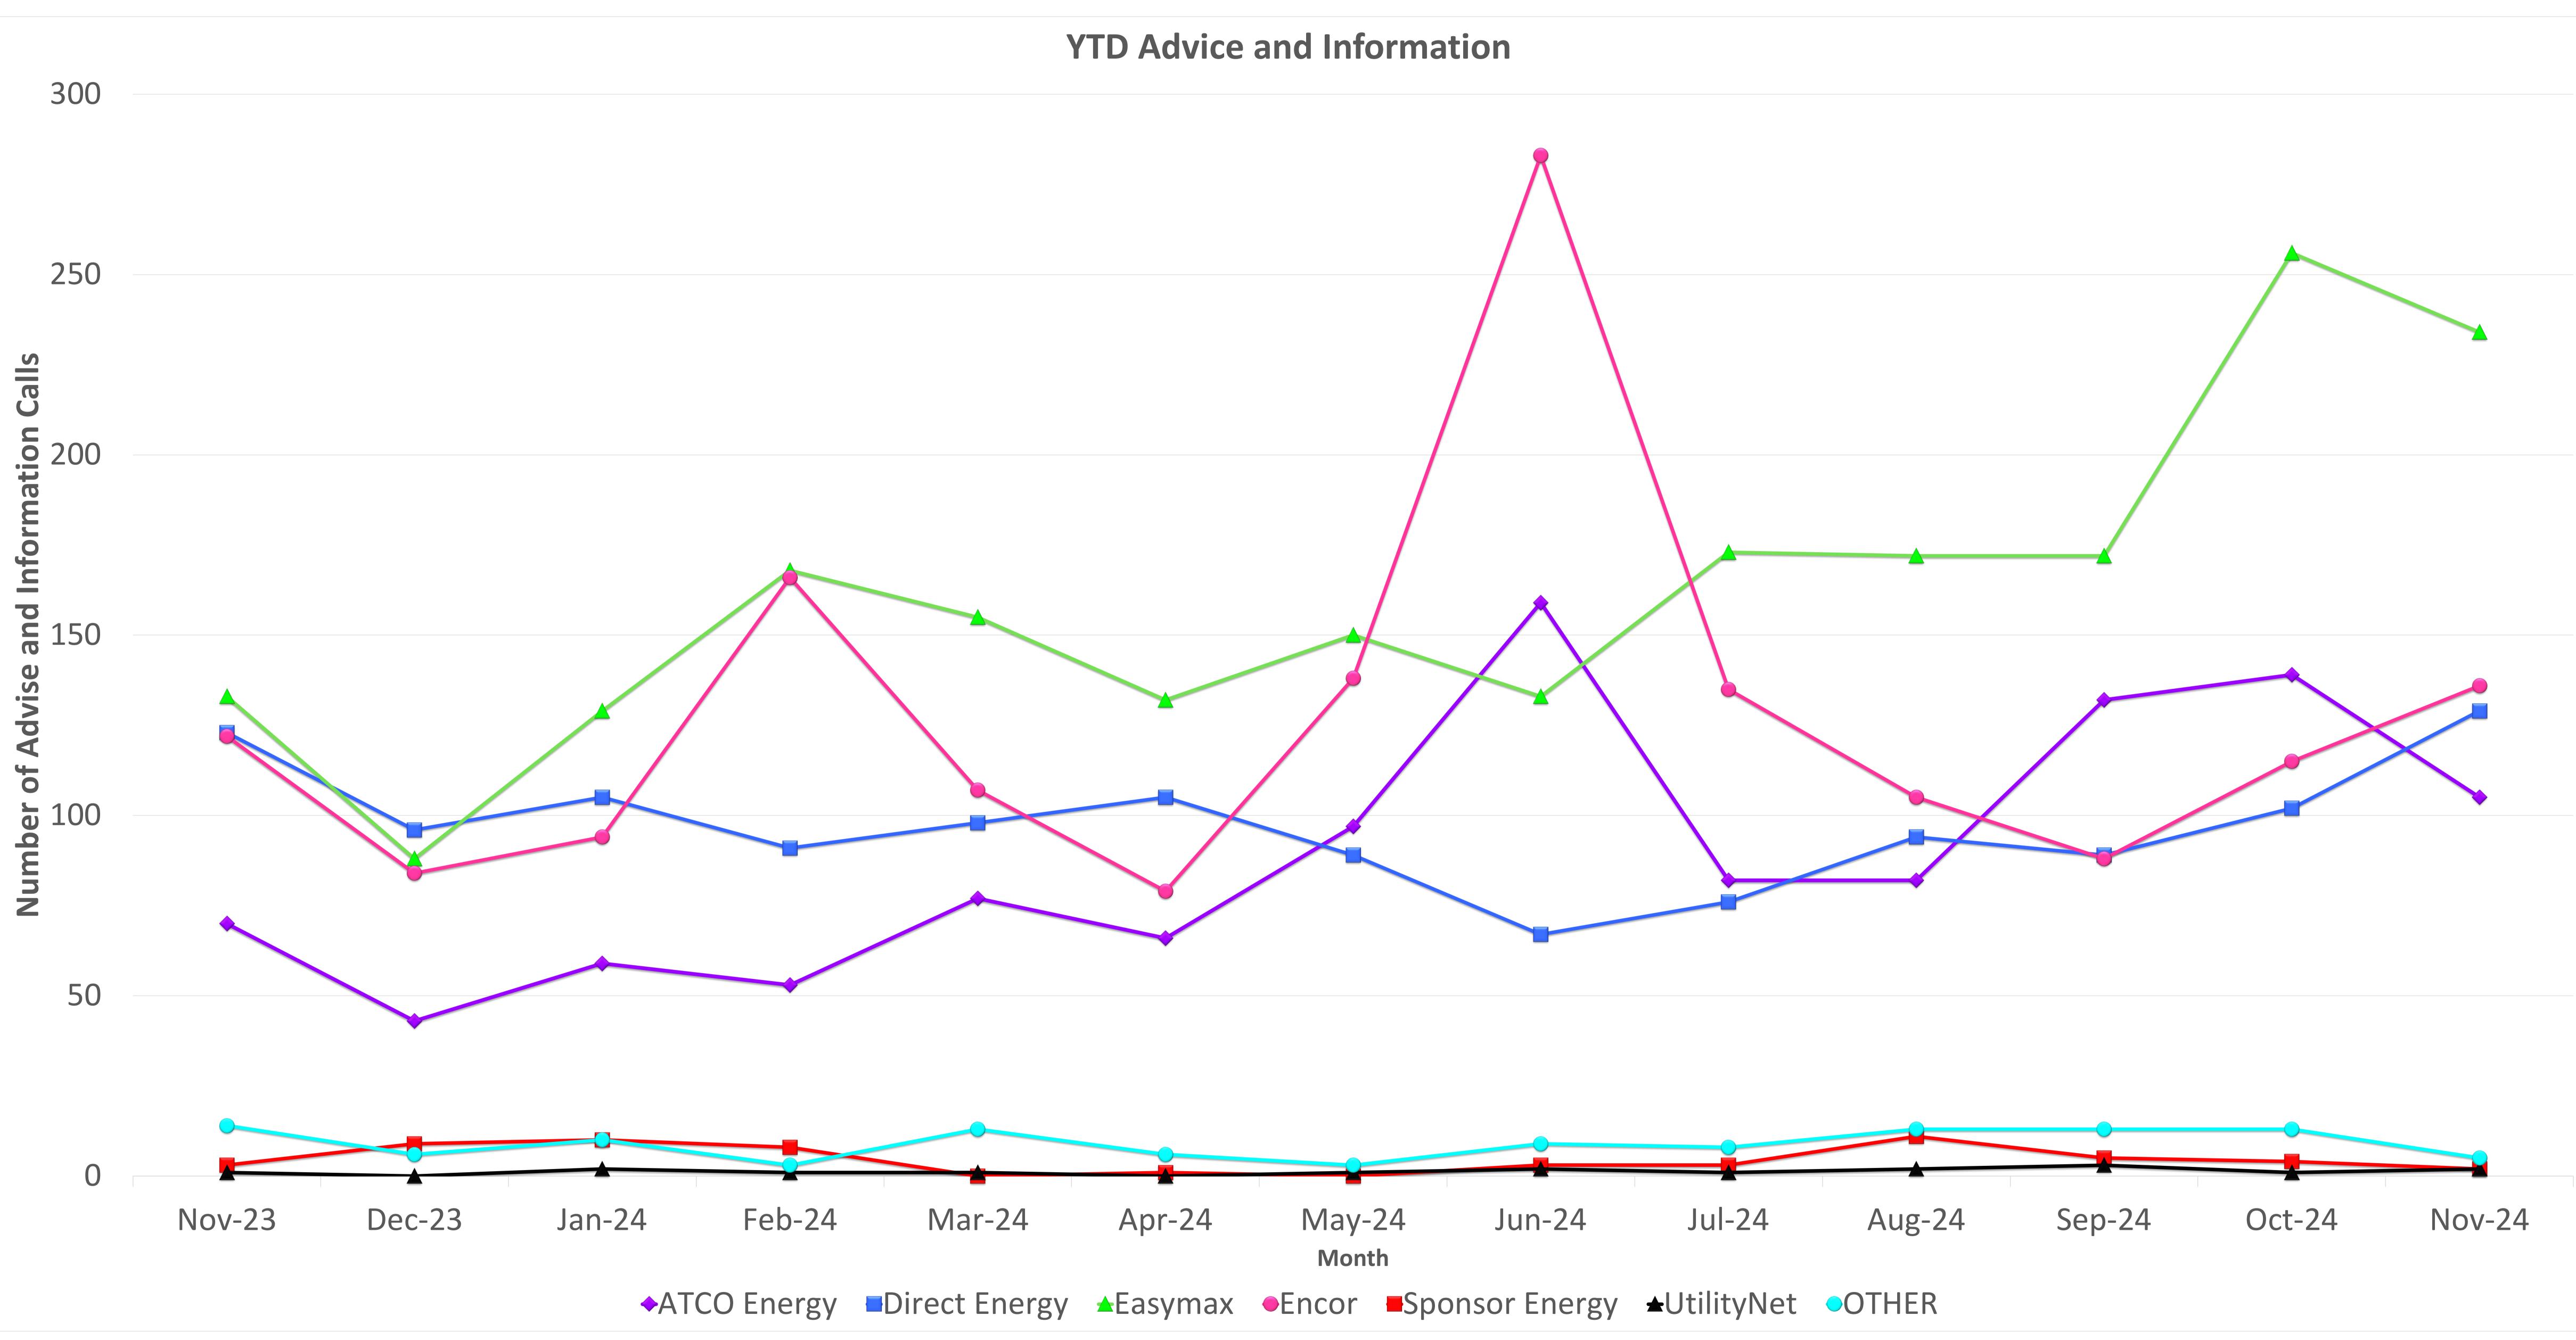

## **REGULATED MEDIATION SUMMARY REPORT** November 2024

**REGULATED MEDIATION SUMMARY REPORT** November 2024

|                  | ATCO Energy               |           | Direct Energy             |           | Easymax                   |           | Encor                     |           | Sponsor Energy            |           | UtilityNet                |           | OTHER                     |           |
|------------------|---------------------------|-----------|---------------------------|-----------|---------------------------|-----------|---------------------------|-----------|---------------------------|-----------|---------------------------|-----------|---------------------------|-----------|
| Category         | Advice and<br>Information | Mediation |
| Billing          | 24                        | 5         | 29                        | 10        | 13                        | 0         | 12                        | 4         | 1                         | 0         | 0                         | 0         | 2                         | 1         |
| Carbon Levy      | 0                         | 0         | 0                         | 0         | 0                         | 0         | 0                         | 0         | 0                         | 0         | 0                         | 0         | 0                         | 0         |
| Contracts        | 5                         | 0         | 3                         | 0         | 4                         | 0         | 1                         | 0         | 0                         | 0         | 0                         | 0         | 0                         | 0         |
| Customer Service | 34                        | 0         | 68                        | 0         | 151                       | 0         | 88                        | 0         | 0                         | 0         | 1                         | 0         | 0                         | 0         |
| Disconnection    | 1                         | 1         | 2                         | 1         | 0                         | 0         | 1                         | 0         | 0                         | 0         | 1                         | 0         | 0                         | 0         |
| Distribution     | 3                         | 0         | 3                         | 0         | 1                         | 0         | 1                         | 0         | 0                         | 0         | 0                         | 0         | 0                         | 0         |
| Education        | 38                        | 0         | 23                        | 0         | 65                        | 0         | 33                        | 0         | 1                         | 0         | 0                         | 0         | 3                         | 0         |
| Metering         | 0                         | 0         | 1                         | 0         | 0                         | 0         | 0                         | 1         | 0                         | 0         | 0                         | 0         | 0                         | 0         |
| Other            | 0                         | 0         | 0                         | 0         | 0                         | 0         | 0                         | 0         | 0                         | 0         | 0                         | 0         | 0                         | 0         |
| Total            | 105                       | 6         | 129                       | 11        | 234                       | 0         | 136                       | 5         | 2                         | 0         | 2                         | 0         | 5                         | 1         |

The calls reported above reflect calls and emails directly from the consumer to the UCA and do not reflect direct calls to the retailers. Because each consumer contact can pertain to more than one issue or retailer, the number of issues The total number of issues presented are straight data tracked by the UCA Mediations in the size of each company's customer base. Service Providers vary in size from ~10,000 customers to several million customers. Calls listed under Advice and Information reflect a consumer calling with general questions. Mediations are when the UCA is required to contact the energy company for assistance; not all mediation calls are necessarily complaints against the company.